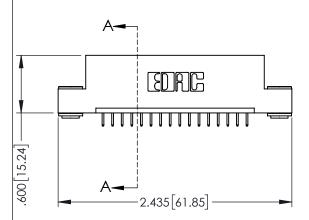

<u>Contact Dimensions:</u>
525-P.C. Tail .018 Sq.(0.46 Sq.) - Tail LG=.150(3.81)
.100 (2.54) Contact Spacing x .200 (5.08) Row Spacing

..330[8.38] CARD SLOT .160[4.06] POINT OF CONTACT

1

- INSULATOR MATERIAL: THERMOPLASTIC PBT BLACK, UL 94V-0
- CONTACT MATERIAL; COPPER TIN ALLOY CONTACT PLATING: GOLD ON THE MATING AREA, TIN PLATING ON THE CONTACT TAILS, NICKEL UNDERPLATE

| 345/395 SERIES CARD EDGE CONNECTOR |
|------------------------------------|
| PART NUMBER: 395-016-525-103       |

| ACAD REFERENCE NO. 345-ENG-MASTER |                  |  |
|-----------------------------------|------------------|--|
| DRAWN: R.STA.MONICA               | DATE:MAY.16/2017 |  |
| CHECKED:                          | DATE:            |  |
| SCALE: 1:1                        | SHEET 1 OF 2     |  |
| DRAWING NUMBER                    | ISSUE            |  |
| 0.45 5110 1110 555                | ,                |  |