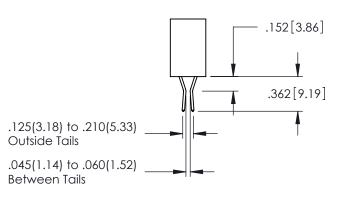

**SECTION A-A** 

345-ENG-MASTER

.107 [2.72] .082 [2.08] .157 [4] .232 [5.89] .125(3.18) to .210(5.33) .125(3.18) to .210(5.33) Outside Tails Outside Tails .045(1.14) to .060(1.52) .045(1.14) to .060(1.52) Between Tails Between Tails **Contact Code 555 Contact Code 556** 

**Contact Code 558** 