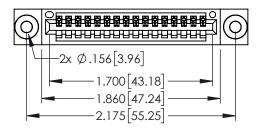

<u>Contact Dimensions:</u>
525-P.C. Tail .018 Sq.(0.46 Sq.) - Tail LG=.150(3.81)
.100 (2.54) Contact Spacing x .200 (5.08) Row Spacing

..330[8.38] CARD SLOT .160[4.06] POINT OF CONTACT

1

- INSULATOR MATERIAL: THERMOPLASTIC PBT BLACK, UL 94V-0
- CONTACT MATERIAL; COPPER TIN ALLOY CONTACT PLATING: GOLD ON THE MATING AREA, TIN PLATING ON THE CONTACT TAILS, NICKEL UNDERPLATE

| 345/395 SERIES CARD EDGE CONNECTOR |
|------------------------------------|
| PART NUMBER: 395-016-525-103       |

| ACAD REFERENCE NO. 345-ENG-MASTER |                  |  |
|-----------------------------------|------------------|--|
| DRAWN: R.STA.MONICA               | DATE:MAY.16/2017 |  |
| CHECKED:                          | DATE:            |  |
| SCALE: 1:1                        | SHEET 1 OF 2     |  |
| DRAWING NUMBER                    | ISSUE            |  |
| 0.45 5110 1110 555                | ,                |  |