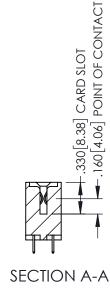

<u>Contact Dimensions:</u>
525-P.C. Tail .018 Sq.(0.46 Sq.) - Tail LG=.150(3.81)
.100 (2.54) Contact Spacing x .200 (5.08) Row Spacing

1

- INSULATOR MATERIAL: THERMOPLASTIC PBT BLACK, UL 94V-0
- CONTACT MATERIAL; COPPER TIN ALLOY CONTACT PLATING: GOLD ON THE MATING AREA, TIN PLATING ON THE CONTACT TAILS, NICKEL UNDERPLATE