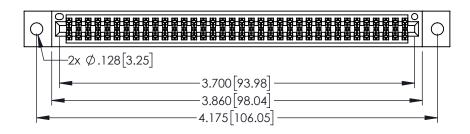

| 345/395 SERIES CARD EDGE CONNECTOR |
|------------------------------------|
| PART NUMBER: 395-072-525-802       |

| ACAD REFERENCE NO. 345-ENG-MASTER |                  |       |  |  |
|-----------------------------------|------------------|-------|--|--|
| DRAWN: R.STA.MONICA               | DATE:MAY.16/2017 |       |  |  |
| CHECKED:                          | DATE:            |       |  |  |
| SCALE: 1:1                        | SHEET 1          | OF 2  |  |  |
| DRAWING NUMBER                    |                  | ISSUE |  |  |
| 345-ENG-MASTER                    |                  | 1     |  |  |