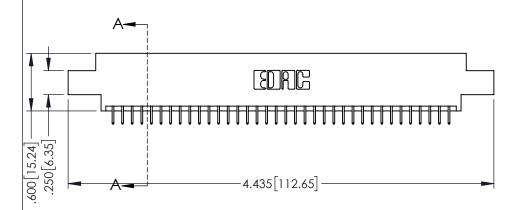

| 345/395 SERIES CARD EDGE CONNECTOR |
|------------------------------------|
| PART NUMBER: 395-072-525-802       |

| ACAD REFERENCE NO. 345-ENG-MASTER |                  |       |  |  |
|-----------------------------------|------------------|-------|--|--|
| DRAWN: R.STA.MONICA               | DATE:MAY.16/2017 |       |  |  |
| CHECKED:                          | DATE:            |       |  |  |
| SCALE: 1:1                        | SHEET 1          | OF 2  |  |  |
| DRAWING NUMBER                    |                  | ISSUE |  |  |
| 345-ENG-MASTER                    |                  | 1     |  |  |