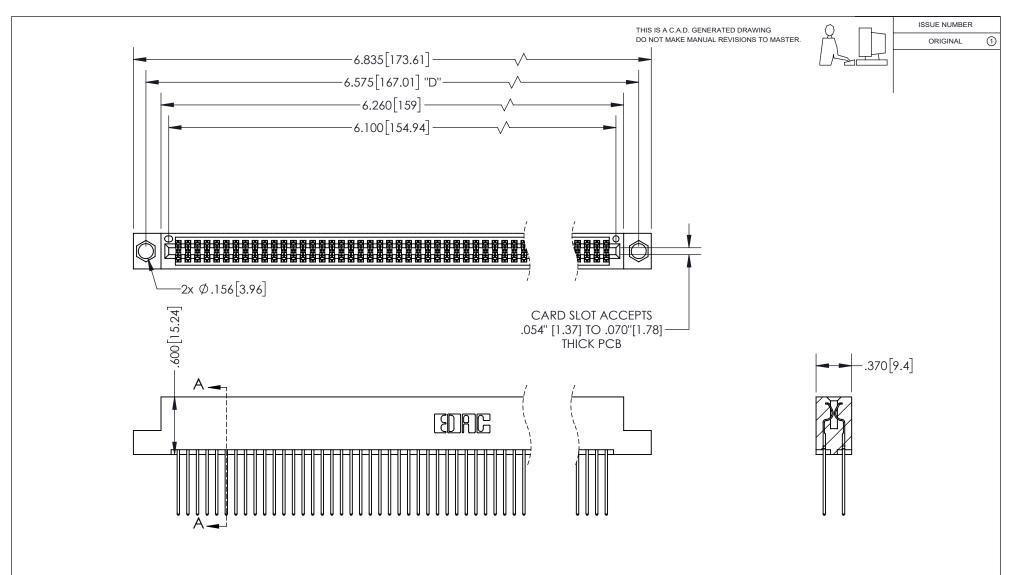

## 345/395 SERIES CARD EDGE CONNECTOR PART NUMBER: 395-120-542-204

YOUR CONNECTION TO QUALITY & SERVICE

**EDAC INC** TORONTO, ONTARIO CANADA

THESE DRAWINGS AND SPECIFICATIONS ARE THE PROPERTY OF EDAC INC.,AND SHALL NOT BE REPRODUCED, OR COPIED OR USED AS THE BASIS FOR THE MANUFACTURE OR SALE OF APPARATUS WITHOUT WRITTEN PERMISSION.