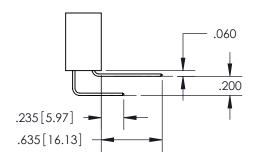

345-ENG-MASTER

ORIGINAL 1

ISSUE NUMBER

**Contact Code 558** 

## **Contact Code 559**

**Contact Code 560** 

- INSULATOR MATERIAL: THERMOPLASTIC POLYESTER, UL 94V-0
- DAP MATERIAL AVAILABLE UPON REQUEST
- CONTACT MATERIAL; COPPER ALLOY

CONTACT PLATING: GOLD ON THE MATING AREA, TIN PLATING ON THE CONTACT TAILS, NICKEL UNDERPLATE