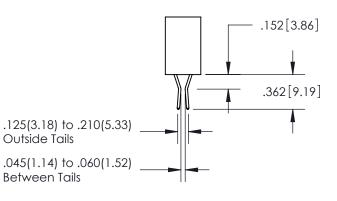

<u>Contact Dimensions:</u> 542-Wire Wrap .025 Sq.(0.64 Sq.) - Tail LG=.645(16.38) .100 (2.54) Contact Spacing x .200 (5.08) Row Spacing

INSULATOR MATERIAL: THERMOPLASTIC PBT, UL 94V-0 CONTACT MATERIAL; COPPER TIN ALLOY
CONTACT PLATING: GOLD ON THE MATING AREA, TIN PLATING
ON THE CONTACT TAILS, NICKEL UNDERPLATE