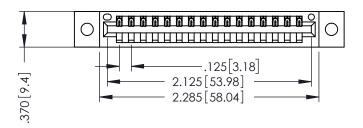

THIS IS A C.A.D. GENERATED DRAWING DO NOT MAKE MANUAL REVISIONS TO MASTER.

ISSUE NUMBER

ORIGINAL

1

.330 [8.38] Slot Depth .160 [4.06] Point of Contact

SECTION A-A

346-ENG-MASTER

346/396 SERIES CARD EDGE CONNECTOR PART NUMBER: 396-016-520-602

## 346/396 SERIES CARD EDGE CONNECTOR CONTACT CODE 555,556,558,559,560 DIMENSIONS

YOUR CONNECTION TO QUALITY & SERVICE

**EDAC INC** TORONTO, ONTARIO CANADA

THESE DRAWINGS AND SPECIFICATIONS ARE THE PROPERTY OF EDAC INC.,AND SHALL NOT BE REPRODUCED, OR COPIED OR USED AS THE BASIS FOR THE MANUFACTURE OR SALE OF APPARATUS WITHOUT WRITTEN PERMISSION.