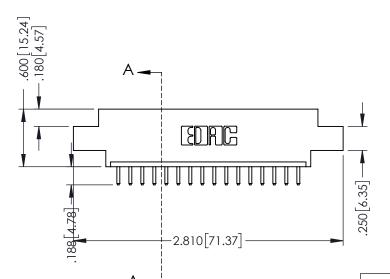

THIS IS A C.A.D. GENERATED DRAWING DO NOT MAKE MANUAL REVISIONS TO MASTER.

ISSUE NUMBER

ORIGINAL

1

.330 [8.38] Slot Depth .160 [4.06] Point of Contact

SECTION A-A

346-ENG-MASTER

346/396 SERIES CARD EDGE CONNECTOR PART NUMBER: 396-016-520-602

## 346/396 SERIES CARD EDGE CONNECTOR CONTACT CODE 555,556,558,559,560 DIMENSIONS

YOUR CONNECTION TO QUALITY & SERVICE

**EDAC INC** TORONTO, ONTARIO CANADA

THESE DRAWINGS AND SPECIFICATIONS ARE THE PROPERTY OF EDAC INC.,AND SHALL NOT BE REPRODUCED, OR COPIED OR USED AS THE BASIS FOR THE MANUFACTURE OR SALE OF APPARATUS WITHOUT WRITTEN PERMISSION.