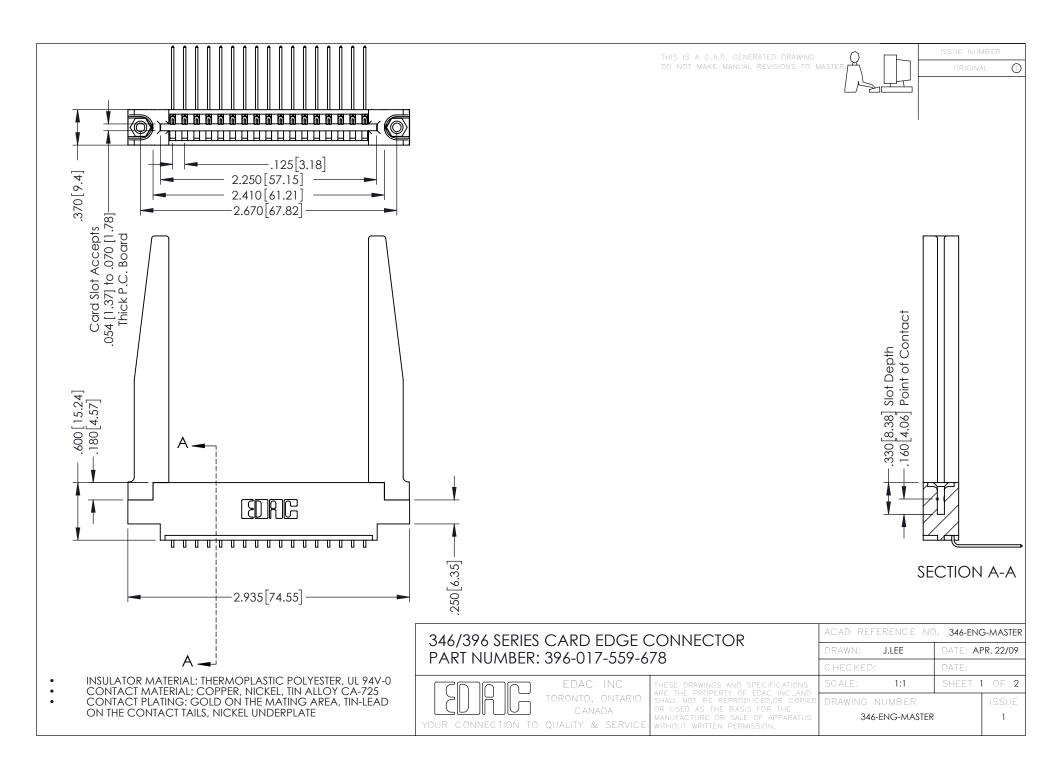

**Contact Code 555** 

**Contact Code 556** 

INSULATOR MATERIAL: THERMOPLASTIC POLYESTER, UL 94V-0 CONTACT MATERIAL; COPPER, NICKEL, TIN ALLOY CA-725

CONTACT PLATING: GOLD ON THE MATING AREA, TIN-LEAD ON THE CONTACT TAILS, NICKEL UNDERPLATE