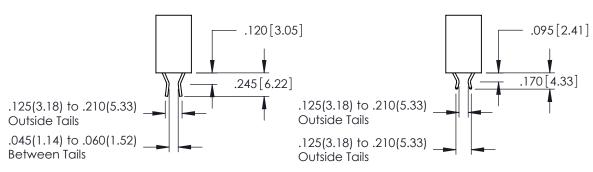

YOUR CONNECTION TO QUALITY & SERVICE

THIS IS A C.A.D. GENERATED DRAWING DO NOT MAKE MANUAL REVISIONS TO MASTER.

ORIGINAL 1

ISSUE NUMBER

**Contact Code 555** 

**Contact Code 556** 

INSULATOR MATERIAL: THERMOPLASTIC POLYESTER, UL 94V-0 CONTACT MATERIAL; COPPER, NICKEL, TIN ALLOY CA-725 CONTACT PLATING: GOLD ON THE MATING AREA, TIN-LEAD

ON THE CONTACT TAILS, NICKEL UNDERPLATE

## 346/396 SERIES CARD EDGE CONNECTOR CONTACT CODE 555,556,558,559,560 DIMENSIONS

YOUR CONNECTION TO QUALITY & SERVICE

**EDAC INC** TORONTO, ONTARIO CANADA

THESE DRAWINGS AND SPECIFICATIONS ARE THE PROPERTY OF EDAC INC.,AND SHALL NOT BE REPRODUCED, OR COPIED OR USED AS THE BASIS FOR THE MANUFACTURE OR SALE OF APPARATUS WITHOUT WRITTEN PERMISSION.