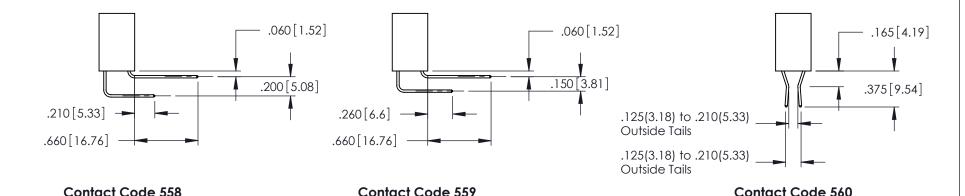

YOUR CONNECTION TO QUALITY & SERVICE

THIS IS A C.A.D. GENERATED DRAWING DO NOT MAKE MANUAL REVISIONS TO MASTER.

ORIGINAL 1

ISSUE NUMBER

**Contact Code 555** 

**Contact Code 556** 

INSULATOR MATERIAL: THERMOPLASTIC POLYESTER, UL 94V-0 CONTACT MATERIAL; COPPER, NICKEL, TIN ALLOY CA-725 CONTACT PLATING: GOLD ON THE MATING AREA, TIN-LEAD

ON THE CONTACT TAILS, NICKEL UNDERPLATE

## 346/396 SERIES CARD EDGE CONNECTOR CONTACT CODE 555,556,558,559,560 DIMENSIONS

YOUR CONNECTION TO QUALITY & SERVICE

**EDAC INC** TORONTO, ONTARIO CANADA

THESE DRAWINGS AND SPECIFICATIONS ARE THE PROPERTY OF EDAC INC.,AND SHALL NOT BE REPRODUCED, OR COPIED OR USED AS THE BASIS FOR THE MANUFACTURE OR SALE OF APPARATUS WITHOUT WRITTEN PERMISSION.