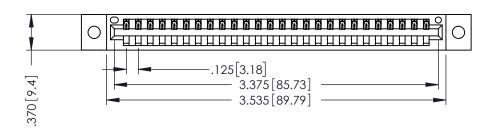

THIS IS A C.A.D. GENERATED DRAWING DO NOT MAKE MANUAL REVISIONS TO MASTER.

ISSUE NUMBER

ORIGINAL

1

----.330[8.38] Slot Depth ---.160[4.06] Point of Contact

SECTION A-A

346-ENG-MASTER

346/396 SERIES CARD EDGE CONNECTOR PART NUMBER: 396-026-521-602