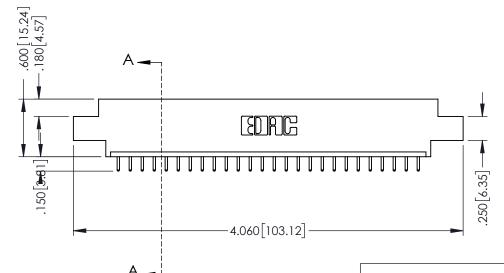

THIS IS A C.A.D. GENERATED DRAWING DO NOT MAKE MANUAL REVISIONS TO MASTER.

ISSUE NUMBER

ORIGINAL

1

----.330[8.38] Slot Depth ---.160[4.06] Point of Contact

SECTION A-A

346-ENG-MASTER

346/396 SERIES CARD EDGE CONNECTOR PART NUMBER: 396-026-521-602