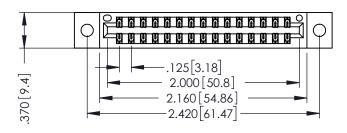

346/396 SERIES CARD EDGE CONNECTOR PART NUMBER: 396-030-540-202

**EDAC INC** TORONTO, ONTARIO CANADA

THESE DRAWINGS AND SPECIFICATIONS ARE THE PROPERTY OF EDAC INC.,AND SHALL NOT BE REPRODUCED,OR COPIED OR USED AS THE BASIS FOR THE MANUFACTURE OR SALE OF APPARATUS WITHOUT WRITTEN PERMISSION.

| ACAD REFERENCE NO. |       | 346-ENG-MASTER |           |
|--------------------|-------|----------------|-----------|
| DRAWN:             | J.LEE | DATE: AF       | PR. 22/09 |
| CHECKED:           |       | DATE:          |           |
| SCALE:             | 1:1   | SHEET          | OF 2      |
| DRAWING NUMBER     |       |                | ISSUE     |
| 346-ENG-MASTER     |       |                | 1         |