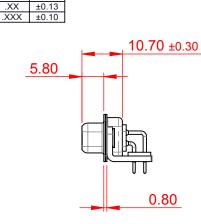

## NOTES:

MATERIAL: HOUSING: PA6T, UL94V-0 SHELL: STEEL, Sn or Ni PLATED

SHELL: STEEL, STOR NI PLATED CONTACT: PRECISION MACHINED COPPER ALLOY SEE ORDERING GUIDE FOR CONTACT PLATING

OPERATING TEMPERATURE: -55°C ~ 125°C

CURRENT RATING: 5A PER CONTACT CONTACT RESISTANCE: 10mΩ MAX. INSULATOR RESISTANCE: 5000MΩ min. DIELECTRIC WITHSTANDING VOLTAGE: 1000V AC rms

| 622M SERIES D-SUB CONNECTOR                                                    |                                                                                                                                                                                                                | SW REFERENCE NO.: 622M ASSEMBLY |                 |       |
|--------------------------------------------------------------------------------|----------------------------------------------------------------------------------------------------------------------------------------------------------------------------------------------------------------|---------------------------------|-----------------|-------|
|                                                                                |                                                                                                                                                                                                                | DRAWN: C.B                      | DATE: AUG. 01/2 | 018   |
|                                                                                |                                                                                                                                                                                                                | CHECKED:                        | DATE:           |       |
| EDAC INC<br>TORONTO, ONTARIO<br>CANADA<br>YOUR CONNECTION TO QUALITY & SERVICE | THESE DRAWINGS AND SPECIFICATIONS<br>ARE THE PROPERTY OF EDAC INC.,AND<br>SHALL NOT BE REPRODUCED,OR COPIED<br>OR USED AS THE BASIS FOR THE<br>MANUFACTURE OR SALE OF APPARATUS<br>WITHOUT WRITTEN PERMISSION. | SCALE: 1:1                      | SHEET 1 OF      | 1     |
|                                                                                |                                                                                                                                                                                                                | DRAWING NUMBER: 622-M37-660-GN4 |                 | ISSUE |
|                                                                                |                                                                                                                                                                                                                | PART NUMBER: 622-M37            | -660-GN4        | 1     |