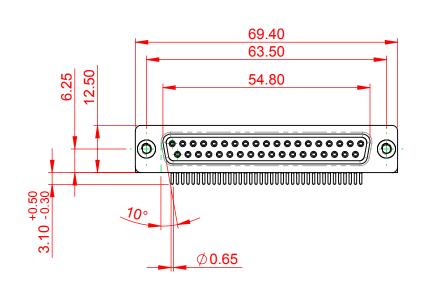

## NOTES:

MATERIAL: HOUSING: PA6T, UL94V-0 SHELL: STEEL, Sn or Ni PLATED

SHELL: STEEL, STOR NI PLATED CONTACT: PRECISION MACHINED COPPER ALLOY SEE ORDERING GUIDE FOR CONTACT PLATING

OPERATING TEMPERATURE: -55°C ~ 125°C

CURRENT RATING: 5A PER CONTACT CONTACT RESISTANCE: 10mΩ MAX. INSULATOR RESISTANCE: 5000MΩ min. DIELECTRIC WITHSTANDING VOLTAGE: 1000V AC rms

| 622M SERIES D-SUB CONNECTOR                                                    |                                                                                                                                                                                                                | SW REFERENCE NO.: 622M ASSEMBLY |                 |       |
|--------------------------------------------------------------------------------|----------------------------------------------------------------------------------------------------------------------------------------------------------------------------------------------------------------|---------------------------------|-----------------|-------|
|                                                                                |                                                                                                                                                                                                                | DRAWN: C.B                      | DATE: AUG. 01/2 | 018   |
|                                                                                |                                                                                                                                                                                                                | CHECKED:                        | DATE:           |       |
| EDAC INC<br>TORONTO, ONTARIO<br>CANADA<br>YOUR CONNECTION TO QUALITY & SERVICE | THESE DRAWINGS AND SPECIFICATIONS<br>ARE THE PROPERTY OF EDAC INC.,AND<br>SHALL NOT BE REPRODUCED,OR COPIED<br>OR USED AS THE BASIS FOR THE<br>MANUFACTURE OR SALE OF APPARATUS<br>WITHOUT WRITTEN PERMISSION. | SCALE: 1:1                      | SHEET 1 OF      | 1     |
|                                                                                |                                                                                                                                                                                                                | DRAWING NUMBER: 622-M37-660-GN4 |                 | ISSUE |
|                                                                                |                                                                                                                                                                                                                | PART NUMBER: 622-M37            | -660-GN4        | 1     |