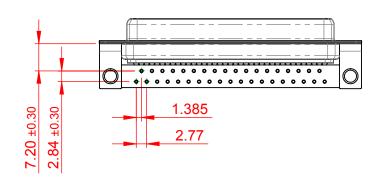

CURRENT RATING: 5A PER CONTACT CONTACT RESISTANCE: 10mΩ MAX. INSULATOR RESISTANCE: 5000MΩ min. DIELECTRIC WITHSTANDING VOLTAGE: 1000V AC rms

| 622M SERIES D-SUB CONNECTOR                                                    |                                                                                                                                                                                                                | SW REFERENCE NO.: 622M ASSEMBLY |                 |       |
|--------------------------------------------------------------------------------|----------------------------------------------------------------------------------------------------------------------------------------------------------------------------------------------------------------|---------------------------------|-----------------|-------|
|                                                                                |                                                                                                                                                                                                                | DRAWN: C.B                      | DATE: AUG. 01/2 | 018   |
|                                                                                |                                                                                                                                                                                                                | CHECKED:                        | DATE:           |       |
| EDAC INC<br>TORONTO, ONTARIO<br>CANADA<br>YOUR CONNECTION TO QUALITY & SERVICE | THESE DRAWINGS AND SPECIFICATIONS<br>ARE THE PROPERTY OF EDAC INC.,AND<br>SHALL NOT BE REPRODUCED,OR COPIED<br>OR USED AS THE BASIS FOR THE<br>MANUFACTURE OR SALE OF APPARATUS<br>WITHOUT WRITTEN PERMISSION. | SCALE: 1:1                      | SHEET 1 OF      | 1     |
|                                                                                |                                                                                                                                                                                                                | DRAWING NUMBER: 622-M37-660-GN4 |                 | ISSUE |
|                                                                                |                                                                                                                                                                                                                | PART NUMBER: 622-M37            | -660-GN4        | 1     |