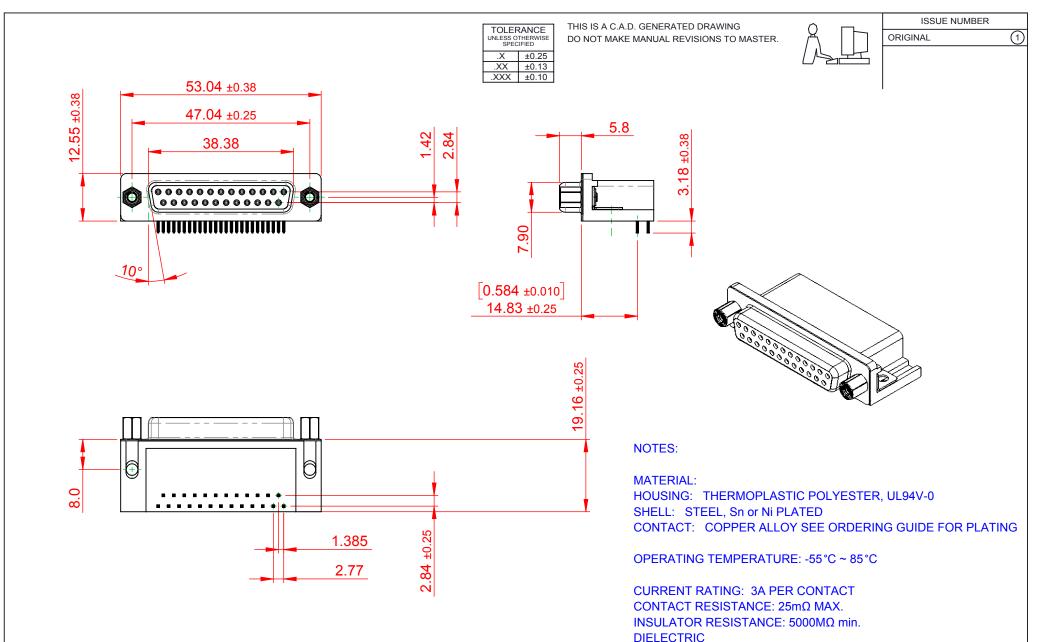

WITHSTANDING VOLTAGE: 1000V AC rms

## 626 SERIES D-SUB CONNECTOR

THIS SERIES FULLY CONFORMS TO THE EUROPEAN UNION DIRECTIVES 2011/65/EU FOR RoHS COMPLIANCY.

EDAC INC TORONTO, ONTARIO CANADA

THESE DRAWINGS AND SPECIFICATIONS ARE THE PROPERTY OF EDAC INC..AND SHALL NOT BE REPRODUCED, OR COPIED OR USED AS THE BASIS FOR THE MANUFACTURE OR SALE OF APPARATUS WITHOUT WRITTEN PERMISSION.

| SW REFERENCE NO.: 626 ASSEMBLY   |                    |
|----------------------------------|--------------------|
| DRAWN: C.B                       | DATE: AUG. 01/2018 |
| CHECKED:                         | DATE:              |
| SCALE: 1:1                       | SHEET 1 OF 1       |
| DDAMING NUMBER - 626 025 262 512 |                    |

DRAWING NUMBER: 626-025-262-513 ISSUE PART NUMBER: 626-025-262-513