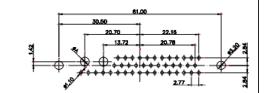

THIS IS A C.A.D. GENERATED DRAWING DO NOT MAKE MANUAL REVISIONS TO MASTER.

ISSUE NUMBER

(1)

## NOTES:

MATERIAL: HOUSING: THERMOPLASTIC POLYESTER, UL94V-0 SHELL: STEEL, Sn or Ni PLATED CONTACT: COPPER ALLOY SEE ORDERING GUIDE FOR PLATING

OPERATING TEMPERATURE: -55°C ~ 125°C

SIGNAL CONTACT CURRENT RATING: 5A PER CONTACT SIGNAL CONTACT RESISTANCE:  $10m\Omega$  MAX. INSULATOR RESISTANCE:  $5000M\Omega$  min. DIELECTRIC WITHSTANDING VOLTAGE: 1000V AC rms

|                                      |                                                                                                                                       | SW REFERENCE NO.: 627 COMBO ASSEMBLY |            |       |  |
|--------------------------------------|---------------------------------------------------------------------------------------------------------------------------------------|--------------------------------------|------------|-------|--|
| COMBINATION                          | DRAWN: C.B                                                                                                                            | DATE: JAN. 01/20                     | 19         |       |  |
|                                      |                                                                                                                                       | CHECKED:                             | DATE:      |       |  |
| EDAC INC                             | THESE DRAWINGS AND SPECIFICATIONS<br>ARE THE PROPERTY OF EDAC INCAND                                                                  | SCALE: (IN C.A.D. 1:1)               | SHEET 1 OF | 4     |  |
| TORONTO, ONTARIO                     | SHALL NOT BE REPRODUCED, OR COPIED<br>OR USED AS THE BASIS FOR THE<br>MANUFACTURE OR SALE OF APPARATUS<br>WITHOUT WRITTEN PERMISSION. | DRAWING NUMBER: 627-21W1624-1NB      |            | ISSUE |  |
| YOUR CONNECTION TO QUALITY & SERVICE |                                                                                                                                       | PART NUMBER: 627-21W                 | 1624-1NB   | 1     |  |