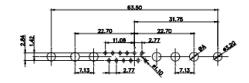

THIS SERIES FULLY CONFORMS TO THE EUROPEAN UNION DIRECTIVES 2011/65/EU FOR RoHS COMPLIANCY.

THIS IS A C.A.D. GENERATED DRAWING TOLERANCE UNLESS OTHERWISE SPECIFIED DO NOT MAKE MANUAL REVISIONS TO MASTER. .X ±0.25 .XX ±0.13 .XXX ±0.05

3W3 / 3WK3

5W1 Male/Female

7W2 Male/Female

(1)

21W4 Male/Female

PART NUMBER:

627-21W1624-1NB

| 47.05<br>23.53<br>- 14.49<br>- 14.49                                                                                                                                   |                                                                            | 33.30<br>30.00<br>1.30<br>1.30<br>1.30<br>1.30<br>1.30<br>1.30<br>1.30<br>1.30<br>1.30<br>1.30<br>1.005<br>1.30<br>1.005<br>1.30<br>1.005<br>1.30<br>1.005<br>1.005<br>1.005<br>1.005<br>1.005<br>1.005<br>1.005<br>1.005<br>1.005<br>1.005<br>1.005<br>1.005<br>1.005<br>1.005<br>1.005<br>1.005<br>1.005<br>1.005<br>1.005<br>1.005<br>1.005<br>1.005<br>1.005<br>1.005<br>1.005<br>1.005<br>1.005<br>1.005<br>1.005<br>1.005<br>1.005<br>1.005<br>1.005<br>1.005<br>1.005<br>1.005<br>1.005<br>1.005<br>1.005<br>1.005<br>1.005<br>1.005<br>1.005<br>1.005<br>1.005<br>1.005<br>1.005<br>1.005<br>1.005<br>1.005<br>1.005<br>1.005<br>1.005<br>1.005<br>1.005<br>1.005<br>1.005<br>1.005<br>1.005<br>1.005<br>1.005<br>1.005<br>1.005<br>1.005<br>1.005<br>1.005<br>1.005<br>1.005<br>1.005<br>1.005<br>1.005<br>1.005<br>1.005<br>1.005<br>1.005<br>1.005<br>1.005<br>1.005<br>1.005<br>1.005<br>1.005<br>1.005<br>1.005<br>1.005<br>1.005<br>1.005<br>1.005<br>1.005<br>1.005<br>1.005<br>1.005<br>1.005<br>1.005<br>1.005<br>1.005<br>1.005<br>1.005<br>1.005<br>1.005<br>1.005<br>1.005<br>1.005<br>1.005<br>1.005<br>1.005<br>1.005<br>1.005<br>1.005<br>1.005<br>1.005<br>1.005<br>1.005<br>1.005<br>1.005<br>1.005<br>1.005<br>1.005<br>1.005<br>1.005<br>1.005<br>1.005<br>1.005<br>1.005<br>1.005<br>1.005<br>1.005<br>1.005<br>1.005<br>1.005<br>1.005<br>1.005<br>1.005<br>1.005<br>1.005<br>1.005<br>1.005<br>1.005<br>1.005<br>1.005<br>1.005<br>1.005<br>1.005<br>1.005<br>1.005<br>1.005<br>1.005<br>1.005<br>1.005<br>1.005<br>1.005<br>1.005<br>1.005<br>1.005<br>1.005<br>1.005<br>1.005<br>1.005<br>1.005<br>1.005<br>1.005<br>1.005<br>1.005<br>1.005<br>1.005<br>1.005<br>1.005<br>1.005<br>1.005<br>1.005<br>1.005<br>1.005<br>1.005<br>1.005<br>1.005<br>1.005<br>1.005<br>1.005<br>1.005<br>1.005<br>1.005<br>1.005<br>1.005<br>1.005<br>1.005<br>1.005<br>1.005<br>1.005<br>1.005<br>1.005<br>1.005<br>1.005<br>1.005<br>1.005<br>1.005<br>1.005<br>1.005<br>1.005<br>1.005<br>1.005<br>1.005<br>1.005<br>1.005<br>1.005<br>1.005<br>1.005<br>1.005<br>1.005<br>1.005<br>1.005<br>1.005<br>1.005<br>1.005<br>1.005<br>1.005<br>1.005<br>1.005<br>1.005<br>1.005<br>1.005<br>1.005<br>1.005<br>1.005<br>1.005<br>1.005<br>1.005<br>1.005<br>1.005<br>1.005<br>1.005<br>1.005<br>1.005<br>1.005<br>1.005<br>1.005<br>1.005<br>1.005<br>1.005<br>1.005<br>1.005<br>1.005<br>1.005<br>1.005<br>1.005<br>1.005<br>1.005<br>1.005<br>1.005<br>1.005<br>1.005<br>1.005<br>1.005<br>1.005<br>1.005<br>1.005<br>1.005<br>1.005<br>1.005<br>1.005<br>1.005<br>1.005<br>1.005<br>1.005<br>1.005<br>1.005<br>1.005<br>1.005<br>1.005<br>1.005<br>1.005<br>1.005<br>1.005<br>1.005<br>1.005<br>1.005<br>1.005<br>1.005<br>1                                                                                             |                                      |                                                                      | ere a        |
|----------------------------------------------------------------------------------------------------------------------------------------------------------------------------------------------------------------------------------------------------------------------------------------------------------------------------------------------------------------------------------------------------------------------------------------------------------------------------------------------------------------------------------------------------------------------------------------------------------------------------------------------------------------------------------------------------------------------------------------------------------------------------------------------------------------------------------------------------------------------------------------------------------------------------------------------------------------------------------------------------------------------------------------------------------------------------------------------------------------------------------------------------------------------------------------------------------------------------------------------------------------------------------------------------------------------------------------------------------------------------------------------------------------------------------------------------------------------------------------------------------------------------------------------------------------------------------------------------------------------------------------------------------------------------------------------------------------------------------------------------------------------------------------------------------------------------------------------------------------------------------------------------------------------------------------------------------------------------------------------------------------------------------------------------------------------------------------------------------------------------------------------------------------------------------------------------------------------------------------------------------------------------------------------------------------------------------------------------------------------------------------------------------------------------------------------------------------------------------------------------------------------------------------------------------------------------------------------------------------------------------------------------------------------------------------------------------------------------------------|----------------------------------------------------------------------------|----------------------------------------------------------------------------------------------------------------------------------------------------------------------------------------------------------------------------------------------------------------------------------------------------------------------------------------------------------------------------------------------------------------------------------------------------------------------------------------------------------------------------------------------------------------------------------------------------------------------------------------------------------------------------------------------------------------------------------------------------------------------------------------------------------------------------------------------------------------------------------------------------------------------------------------------------------------------------------------------------------------------------------------------------------------------------------------------------------------------------------------------------------------------------------------------------------------------------------------------------------------------------------------------------------------------------------------------------------------------------------------------------------------------------------------------------------------------------------------------------------------------------------------------------------------------------------------------------------------------------------------------------------------------------------------------------------------------------------------------------------------------------------------------------------------------------------------------------------------------------------------------------------------------------------------------------------------------------------------------------------------------------------------------------------------------------------------------------------------------------------------------------------------------------------------------------------------------------------------------------------------------------------------------------------------------------------------------------------------------------------------------------------------------------------------------------------------------------------------------------------------------------------------------------------------------------------------------------------------------------------------------------------------------------------------------------------------------------------------------------------------------------------------------------------------------------------------|--------------------------------------|----------------------------------------------------------------------|--------------|
|                                                                                                                                                                                                                                                                                                                                                                                                                                                                                                                                                                                                                                                                                                                                                                                                                                                                                                                                                                                                                                                                                                                                                                                                                                                                                                                                                                                                                                                                                                                                                                                                                                                                                                                                                                                                                                                                                                                                                                                                                                                                                                                                                                                                                                                                                                                                                                                                                                                                                                                                                                                                                                                                                                                                        | 11                                                                         | 1W1 Male/Female                                                                                                                                                                                                                                                                                                                                                                                                                                                                                                                                                                                                                                                                                                                                                                                                                                                                                                                                                                                                                                                                                                                                                                                                                                                                                                                                                                                                                                                                                                                                                                                                                                                                                                                                                                                                                                                                                                                                                                                                                                                                                                                                                                                                                                                                                                                                                                                                                                                                                                                                                                                                                                                                                                                                                                                                                        | 27W2 Male/Femal                      | e                                                                    |              |
| 47.00<br>47.00<br>14.49<br>14.49<br>14.49<br>14.49<br>14.49<br>14.49<br>14.49<br>14.49<br>14.49<br>14.49<br>14.49<br>14.49<br>14.49<br>14.49<br>14.49<br>14.49<br>14.49<br>14.49<br>14.49<br>14.49<br>14.49<br>14.49<br>14.49<br>14.49<br>14.49<br>14.49<br>14.49<br>14.49<br>14.49<br>14.49<br>14.49<br>14.49<br>14.49<br>14.49<br>14.49<br>14.49<br>14.49<br>14.49<br>14.49<br>14.49<br>14.49<br>14.49<br>14.49<br>14.49<br>14.49<br>14.49<br>14.49<br>14.49<br>14.49<br>14.49<br>14.49<br>14.49<br>14.49<br>14.49<br>14.49<br>14.49<br>14.49<br>14.49<br>14.49<br>14.49<br>14.49<br>14.49<br>14.49<br>14.49<br>14.49<br>14.49<br>14.49<br>14.49<br>14.49<br>14.49<br>14.49<br>14.49<br>14.49<br>14.49<br>14.49<br>14.49<br>14.49<br>14.49<br>14.49<br>14.49<br>14.49<br>14.49<br>14.49<br>14.49<br>14.49<br>14.49<br>14.49<br>14.49<br>14.49<br>14.49<br>14.49<br>14.49<br>14.49<br>14.49<br>14.49<br>14.49<br>14.49<br>14.49<br>14.49<br>14.49<br>14.49<br>14.49<br>14.49<br>14.49<br>14.49<br>14.49<br>14.49<br>14.49<br>14.49<br>14.49<br>14.49<br>14.49<br>14.49<br>14.49<br>14.49<br>14.49<br>14.49<br>14.49<br>14.49<br>14.49<br>14.49<br>14.49<br>14.49<br>14.49<br>14.49<br>14.49<br>14.49<br>14.49<br>14.49<br>14.49<br>14.49<br>14.49<br>14.49<br>14.49<br>14.49<br>14.49<br>14.49<br>14.49<br>14.49<br>14.49<br>14.49<br>14.49<br>14.49<br>14.49<br>14.49<br>14.49<br>14.49<br>14.49<br>14.49<br>14.49<br>14.49<br>14.49<br>14.49<br>14.49<br>14.49<br>14.49<br>14.49<br>14.49<br>14.49<br>14.49<br>14.49<br>14.49<br>14.49<br>14.49<br>14.49<br>14.49<br>14.49<br>14.49<br>14.49<br>14.49<br>14.49<br>14.49<br>14.49<br>14.49<br>14.49<br>14.49<br>14.49<br>14.49<br>14.49<br>14.49<br>14.49<br>14.49<br>14.49<br>14.49<br>14.49<br>14.49<br>14.49<br>14.49<br>14.49<br>14.49<br>14.49<br>14.49<br>14.49<br>14.49<br>14.49<br>14.49<br>14.49<br>14.49<br>14.49<br>14.49<br>14.49<br>14.49<br>14.49<br>14.49<br>14.49<br>14.49<br>14.49<br>14.49<br>14.49<br>14.49<br>14.49<br>14.49<br>14.49<br>14.49<br>14.49<br>14.49<br>14.49<br>14.49<br>14.49<br>14.49<br>14.49<br>14.49<br>14.49<br>14.49<br>14.49<br>14.49<br>14.49<br>14.49<br>14.49<br>14.49<br>14.49<br>14.49<br>14.49<br>14.49<br>14.49<br>14.49<br>14.49<br>14.49<br>14.49<br>14.49<br>14.49<br>14.49<br>14.49<br>14.49<br>14.49<br>14.49<br>14.49<br>14.49<br>14.49<br>14.49<br>14.49<br>14.49<br>14.49<br>14.49<br>14.49<br>14.49<br>14.49<br>14.49<br>14.49<br>14.49<br>14.49<br>14.49<br>14.49<br>14.49<br>14.49<br>14.49<br>14.49<br>14.49<br>14.49<br>14.49<br>14.49<br>14.49<br>14.49<br>14.49<br>14.49<br>14.49<br>14.49<br>14.49<br>14.49<br>14.49<br>14.49<br>14.49<br>14.49<br>14.49<br>14.49<br>14.49<br>14.49<br>14.49<br>14.49<br>14.49<br>14 | /8 Female<br>31.75 $22.83$ $22.97$ $4$ $4$ $4$ $4$ $4$ $4$ $4$ $4$ $4$ $4$ | 33.30<br>16.85<br>9.70<br>9.70<br>9.70<br>9.70<br>9.70<br>9.70<br>9.70<br>9.70<br>9.70<br>9.70<br>9.70<br>9.70<br>9.70<br>9.70<br>9.70<br>9.70<br>9.70<br>9.70<br>9.70<br>9.70<br>9.70<br>9.70<br>9.70<br>9.70<br>9.70<br>9.70<br>9.70<br>9.70<br>9.70<br>9.70<br>9.70<br>9.70<br>9.70<br>9.70<br>9.70<br>9.70<br>9.70<br>9.70<br>9.70<br>9.70<br>9.70<br>9.70<br>9.70<br>9.70<br>9.70<br>9.70<br>9.70<br>9.70<br>9.70<br>9.70<br>9.70<br>9.70<br>9.70<br>9.70<br>9.70<br>9.70<br>9.70<br>9.70<br>9.70<br>9.70<br>9.70<br>9.70<br>9.70<br>9.70<br>9.70<br>9.70<br>9.70<br>9.70<br>9.70<br>9.70<br>9.70<br>9.70<br>9.70<br>9.70<br>9.70<br>9.70<br>9.70<br>9.70<br>9.70<br>9.70<br>9.70<br>9.70<br>9.70<br>9.70<br>9.70<br>9.70<br>9.70<br>9.70<br>9.70<br>9.70<br>9.70<br>9.70<br>9.70<br>9.70<br>9.70<br>9.70<br>9.70<br>9.70<br>9.70<br>9.70<br>9.70<br>9.70<br>9.70<br>9.70<br>9.70<br>9.70<br>9.70<br>9.70<br>9.70<br>9.70<br>9.70<br>9.70<br>9.70<br>9.70<br>9.70<br>9.70<br>9.70<br>9.70<br>9.70<br>9.70<br>9.70<br>9.70<br>9.70<br>9.70<br>9.70<br>9.70<br>9.70<br>9.70<br>9.70<br>9.70<br>9.70<br>9.70<br>9.70<br>9.70<br>9.70<br>9.70<br>9.70<br>9.70<br>9.70<br>9.70<br>9.70<br>9.70<br>9.70<br>9.70<br>9.70<br>9.70<br>9.70<br>9.70<br>9.70<br>9.70<br>9.70<br>9.70<br>9.70<br>9.70<br>9.70<br>9.70<br>9.70<br>9.70<br>9.70<br>9.70<br>9.70<br>9.70<br>9.70<br>9.70<br>9.70<br>9.70<br>9.70<br>9.70<br>9.70<br>9.70<br>9.70<br>9.70<br>9.70<br>9.70<br>9.70<br>9.70<br>9.70<br>9.70<br>9.70<br>9.70<br>9.70<br>9.70<br>9.70<br>9.70<br>9.70<br>9.70<br>9.70<br>9.70<br>9.70<br>9.70<br>9.70<br>9.70<br>9.70<br>9.70<br>9.70<br>9.70<br>9.70<br>9.70<br>9.70<br>9.70<br>9.70<br>9.70<br>9.70<br>9.70<br>9.70<br>9.70<br>9.70<br>9.70<br>9.70<br>9.70<br>9.70<br>9.70<br>9.70<br>9.70<br>9.70<br>9.70<br>9.70<br>9.70<br>9.70<br>9.70<br>9.70<br>9.70<br>9.70<br>9.70<br>9.70<br>9.70<br>9.70<br>9.70<br>9.70<br>9.70<br>9.70<br>9.70<br>9.70<br>9.70<br>9.70<br>9.70<br>9.70<br>9.70<br>9.70<br>9.70<br>9.70<br>9.70<br>9.70<br>9.70<br>9.70<br>9.70<br>9.70<br>9.70<br>9.70<br>9.70<br>9.70<br>9.70<br>9.70<br>9.70<br>9.70<br>9.70<br>9.70<br>9.70<br>9.70<br>9.70<br>9.70<br>9.70<br>9.70<br>9.70<br>9.70<br>9.70<br>9.70<br>9.70<br>9.70<br>9.70<br>9.70<br>9.70<br>9.70<br>9.70<br>9.70<br>9.70<br>9.70<br>9.70<br>9.70<br>9.70<br>9.70<br>9.70<br>9.70<br>9.70<br>9.70<br>9.70<br>9.70<br>9.70<br>9.70<br>9.70<br>9.70<br>9.70<br>9.70<br>9.70<br>9.70<br>9.70<br>9.70<br>9.70<br>9.70<br>9.70<br>9.70<br>9.70<br>9.70<br>9.70<br>9.70<br>9.70<br>9.70<br>9.70<br>9.70<br>9.70<br>9.70<br>9.70<br>9.70<br>9.70<br>9.70<br>9.70<br>9.70<br>9.70<br>9.70<br>9.70<br>9.70<br>9.70<br>9.70<br>9.70<br>9.70<br>9.70<br>9.70<br>9.70<br>9.70<br>9.70<br>9.70<br>9.70<br>9.70<br>9.70<br>9.70<br>9.70<br>9.70<br>9.70<br>9.70 |                                      | 63.50<br>31.75<br>2 15.24<br>2 + + + + + + + + + + + + + + + + + + + | and a second |
|                                                                                                                                                                                                                                                                                                                                                                                                                                                                                                                                                                                                                                                                                                                                                                                                                                                                                                                                                                                                                                                                                                                                                                                                                                                                                                                                                                                                                                                                                                                                                                                                                                                                                                                                                                                                                                                                                                                                                                                                                                                                                                                                                                                                                                                                                                                                                                                                                                                                                                                                                                                                                                                                                                                                        | 1                                                                          | 7W2 Male/Female                                                                                                                                                                                                                                                                                                                                                                                                                                                                                                                                                                                                                                                                                                                                                                                                                                                                                                                                                                                                                                                                                                                                                                                                                                                                                                                                                                                                                                                                                                                                                                                                                                                                                                                                                                                                                                                                                                                                                                                                                                                                                                                                                                                                                                                                                                                                                                                                                                                                                                                                                                                                                                                                                                                                                                                                                        | 21W1 Male/Femal                      | le                                                                   |              |
| CURRENT RATING / Ø<br>10A / 2.2<br>20A / 3.3<br>30A / 3.7<br>40A / 4.2                                                                                                                                                                                                                                                                                                                                                                                                                                                                                                                                                                                                                                                                                                                                                                                                                                                                                                                                                                                                                                                                                                                                                                                                                                                                                                                                                                                                                                                                                                                                                                                                                                                                                                                                                                                                                                                                                                                                                                                                                                                                                                                                                                                                                                                                                                                                                                                                                                                                                                                                                                                                                                                                 |                                                                            | 47.05<br>23.85<br>4<br>5<br>5<br>5<br>5<br>5<br>5<br>5<br>5<br>5<br>5<br>5<br>5<br>5                                                                                                                                                                                                                                                                                                                                                                                                                                                                                                                                                                                                                                                                                                                                                                                                                                                                                                                                                                                                                                                                                                                                                                                                                                                                                                                                                                                                                                                                                                                                                                                                                                                                                                                                                                                                                                                                                                                                                                                                                                                                                                                                                                                                                                                                                                                                                                                                                                                                                                                                                                                                                                                                                                                                                   | <b>1</b> 20                          |                                                                      |              |
|                                                                                                                                                                                                                                                                                                                                                                                                                                                                                                                                                                                                                                                                                                                                                                                                                                                                                                                                                                                                                                                                                                                                                                                                                                                                                                                                                                                                                                                                                                                                                                                                                                                                                                                                                                                                                                                                                                                                                                                                                                                                                                                                                                                                                                                                                                                                                                                                                                                                                                                                                                                                                                                                                                                                        |                                                                            |                                                                                                                                                                                                                                                                                                                                                                                                                                                                                                                                                                                                                                                                                                                                                                                                                                                                                                                                                                                                                                                                                                                                                                                                                                                                                                                                                                                                                                                                                                                                                                                                                                                                                                                                                                                                                                                                                                                                                                                                                                                                                                                                                                                                                                                                                                                                                                                                                                                                                                                                                                                                                                                                                                                                                                                                                                        | SW REFERENCE NO.: 627 COMBO ASSEMBLY |                                                                      |              |
|                                                                                                                                                                                                                                                                                                                                                                                                                                                                                                                                                                                                                                                                                                                                                                                                                                                                                                                                                                                                                                                                                                                                                                                                                                                                                                                                                                                                                                                                                                                                                                                                                                                                                                                                                                                                                                                                                                                                                                                                                                                                                                                                                                                                                                                                                                                                                                                                                                                                                                                                                                                                                                                                                                                                        | COMBINATI                                                                  | ON D-SUB                                                                                                                                                                                                                                                                                                                                                                                                                                                                                                                                                                                                                                                                                                                                                                                                                                                                                                                                                                                                                                                                                                                                                                                                                                                                                                                                                                                                                                                                                                                                                                                                                                                                                                                                                                                                                                                                                                                                                                                                                                                                                                                                                                                                                                                                                                                                                                                                                                                                                                                                                                                                                                                                                                                                                                                                                               | DRAWN: C.B                           | DATE: JAN. 01/2                                                      | 019          |
|                                                                                                                                                                                                                                                                                                                                                                                                                                                                                                                                                                                                                                                                                                                                                                                                                                                                                                                                                                                                                                                                                                                                                                                                                                                                                                                                                                                                                                                                                                                                                                                                                                                                                                                                                                                                                                                                                                                                                                                                                                                                                                                                                                                                                                                                                                                                                                                                                                                                                                                                                                                                                                                                                                                                        |                                                                            |                                                                                                                                                                                                                                                                                                                                                                                                                                                                                                                                                                                                                                                                                                                                                                                                                                                                                                                                                                                                                                                                                                                                                                                                                                                                                                                                                                                                                                                                                                                                                                                                                                                                                                                                                                                                                                                                                                                                                                                                                                                                                                                                                                                                                                                                                                                                                                                                                                                                                                                                                                                                                                                                                                                                                                                                                                        |                                      | CHECKED: DATE:                                                       |              |
| THIS SERIES FULLY CONFORMS TO                                                                                                                                                                                                                                                                                                                                                                                                                                                                                                                                                                                                                                                                                                                                                                                                                                                                                                                                                                                                                                                                                                                                                                                                                                                                                                                                                                                                                                                                                                                                                                                                                                                                                                                                                                                                                                                                                                                                                                                                                                                                                                                                                                                                                                                                                                                                                                                                                                                                                                                                                                                                                                                                                                          |                                                                            | THESE DRAWINGS AND SPECIFICATIONS<br>ARE THE PROPERTY OF EDAC INC.,AND                                                                                                                                                                                                                                                                                                                                                                                                                                                                                                                                                                                                                                                                                                                                                                                                                                                                                                                                                                                                                                                                                                                                                                                                                                                                                                                                                                                                                                                                                                                                                                                                                                                                                                                                                                                                                                                                                                                                                                                                                                                                                                                                                                                                                                                                                                                                                                                                                                                                                                                                                                                                                                                                                                                                                                 | SCALE: N.T.S                         | SHEET 3 OF                                                           | 4            |
| THE EUROPEAN UNION DIRECTIVES<br>2011/65/EU FOR RoHS COMPLIANCY.                                                                                                                                                                                                                                                                                                                                                                                                                                                                                                                                                                                                                                                                                                                                                                                                                                                                                                                                                                                                                                                                                                                                                                                                                                                                                                                                                                                                                                                                                                                                                                                                                                                                                                                                                                                                                                                                                                                                                                                                                                                                                                                                                                                                                                                                                                                                                                                                                                                                                                                                                                                                                                                                       | TORONTO, ONTARI<br>CANADA                                                  | OR USED AS THE BASIS FOR THE                                                                                                                                                                                                                                                                                                                                                                                                                                                                                                                                                                                                                                                                                                                                                                                                                                                                                                                                                                                                                                                                                                                                                                                                                                                                                                                                                                                                                                                                                                                                                                                                                                                                                                                                                                                                                                                                                                                                                                                                                                                                                                                                                                                                                                                                                                                                                                                                                                                                                                                                                                                                                                                                                                                                                                                                           | DRAWING NUMBER: 627-21W1624-1NB      |                                                                      | ISSUE        |
|                                                                                                                                                                                                                                                                                                                                                                                                                                                                                                                                                                                                                                                                                                                                                                                                                                                                                                                                                                                                                                                                                                                                                                                                                                                                                                                                                                                                                                                                                                                                                                                                                                                                                                                                                                                                                                                                                                                                                                                                                                                                                                                                                                                                                                                                                                                                                                                                                                                                                                                                                                                                                                                                                                                                        | YOUR CONNECTION TO QUALITY & SERVICE                                       | MANUFACTURE OR SALE OF APPARATUS                                                                                                                                                                                                                                                                                                                                                                                                                                                                                                                                                                                                                                                                                                                                                                                                                                                                                                                                                                                                                                                                                                                                                                                                                                                                                                                                                                                                                                                                                                                                                                                                                                                                                                                                                                                                                                                                                                                                                                                                                                                                                                                                                                                                                                                                                                                                                                                                                                                                                                                                                                                                                                                                                                                                                                                                       | PART NUMBER: 627-21W                 | 1624-1NB                                                             | 1            |