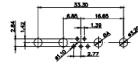

3W3 / 3WK3

5W1 Male/Female

7W2 Male/Female

(1)

21W4 Male/Female

PART NUMBER:

627-21W1624-1NB

| 47.05<br>23.53<br>- 14.49<br>- 14.49                                                                                                                                   |                                                                            | 33.30<br>30.00<br>1.30<br>1.30<br>1.30<br>1.30<br>1.30<br>1.30<br>1.30<br>1.30<br>1.30<br>1.30<br>1.005<br>1.30<br>1.005<br>1.30<br>1.005<br>1.30<br>1.005<br>1.005<br>1.005<br>1.005<br>1.005<br>1.005<br>1.005<br>1.005<br>1.005<br>1.005<br>1.005<br>1.005<br>1.005<br>1.005<br>1.005<br>1.005<br>1.005<br>1.005<br>1.005<br>1.005<br>1.005<br>1.005<br>1.005<br>1.005<br>1.005<br>1.005<br>1.005<br>1.005<br>1.005<br>1.005<br>1.005<br>1.005<br>1.005<br>1.005<br>1.005<br>1.005<br>1.005<br>1.005<br>1.005<br>1.005<br>1.005<br>1.005<br>1.005<br>1.005<br>1.005<br>1.005<br>1.005<br>1.005<br>1.005<br>1.005<br>1.005<br>1.005<br>1.005<br>1.005<br>1.005<br>1.005<br>1.005<br>1.005<br>1.005<br>1.005<br>1.005<br>1.005<br>1.005<br>1.005<br>1.005<br>1.005<br>1.005<br>1.005<br>1.005<br>1.005<br>1.005<br>1.005<br>1.005<br>1.005<br>1.005<br>1.005<br>1.005<br>1.005<br>1.005<br>1.005<br>1.005<br>1.005<br>1.005<br>1.005<br>1.005<br>1.005<br>1.005<br>1.005<br>1.005<br>1.005<br>1.005<br>1.005<br>1.005<br>1.005<br>1.005<br>1.005<br>1.005<br>1.005<br>1.005<br>1.005<br>1.005<br>1.005<br>1.005<br>1.005<br>1.005<br>1.005<br>1.005<br>1.005<br>1.005<br>1.005<br>1.005<br>1.005<br>1.005<br>1.005<br>1.005<br>1.005<br>1.005<br>1.005<br>1.005<br>1.005<br>1.005<br>1.005<br>1.005<br>1.005<br>1.005<br>1.005<br>1.005<br>1.005<br>1.005<br>1.005<br>1.005<br>1.005<br>1.005<br>1.005<br>1.005<br>1.005<br>1.005<br>1.005<br>1.005<br>1.005<br>1.005<br>1.005<br>1.005<br>1.005<br>1.005<br>1.005<br>1.005<br>1.005<br>1.005<br>1.005<br>1.005<br>1.005<br>1.005<br>1.005<br>1.005<br>1.005<br>1.005<br>1.005<br>1.005<br>1.005<br>1.005<br>1.005<br>1.005<br>1.005<br>1.005<br>1.005<br>1.005<br>1.005<br>1.005<br>1.005<br>1.005<br>1.005<br>1.005<br>1.005<br>1.005<br>1.005<br>1.005<br>1.005<br>1.005<br>1.005<br>1.005<br>1.005<br>1.005<br>1.005<br>1.005<br>1.005<br>1.005<br>1.005<br>1.005<br>1.005<br>1.005<br>1.005<br>1.005<br>1.005<br>1.005<br>1.005<br>1.005<br>1.005<br>1.005<br>1.005<br>1.005<br>1.005<br>1.005<br>1.005<br>1.005<br>1.005<br>1.005<br>1.005<br>1.005<br>1.005<br>1.005<br>1.005<br>1.005<br>1.005<br>1.005<br>1.005<br>1.005<br>1.005<br>1.005<br>1.005<br>1.005<br>1.005<br>1.005<br>1.005<br>1.005<br>1.005<br>1.005<br>1.005<br>1.005<br>1.005<br>1.005<br>1.005<br>1.005<br>1.005<br>1.005<br>1.005<br>1.005<br>1.005<br>1.005<br>1.005<br>1.005<br>1.005<br>1.005<br>1.005<br>1.005<br>1.005<br>1.005<br>1.005<br>1.005<br>1.005<br>1.005<br>1.005<br>1.005<br>1.005<br>1.005<br>1.005<br>1.005<br>1.005<br>1.005<br>1.005<br>1.005<br>1.005<br>1.005<br>1.005<br>1.005<br>1.005<br>1.005<br>1.005<br>1.005<br>1.005<br>1.005<br>1.005<br>1.005<br>1.005<br>1.005<br>1.005<br>1                                                                                             |                                      |                                                                      | ere a        |
|----------------------------------------------------------------------------------------------------------------------------------------------------------------------------------------------------------------------------------------------------------------------------------------------------------------------------------------------------------------------------------------------------------------------------------------------------------------------------------------------------------------------------------------------------------------------------------------------------------------------------------------------------------------------------------------------------------------------------------------------------------------------------------------------------------------------------------------------------------------------------------------------------------------------------------------------------------------------------------------------------------------------------------------------------------------------------------------------------------------------------------------------------------------------------------------------------------------------------------------------------------------------------------------------------------------------------------------------------------------------------------------------------------------------------------------------------------------------------------------------------------------------------------------------------------------------------------------------------------------------------------------------------------------------------------------------------------------------------------------------------------------------------------------------------------------------------------------------------------------------------------------------------------------------------------------------------------------------------------------------------------------------------------------------------------------------------------------------------------------------------------------------------------------------------------------------------------------------------------------------------------------------------------------------------------------------------------------------------------------------------------------------------------------------------------------------------------------------------------------------------------------------------------------------------------------------------------------------------------------------------------------------------------------------------------------------------------------------------------------|----------------------------------------------------------------------------|----------------------------------------------------------------------------------------------------------------------------------------------------------------------------------------------------------------------------------------------------------------------------------------------------------------------------------------------------------------------------------------------------------------------------------------------------------------------------------------------------------------------------------------------------------------------------------------------------------------------------------------------------------------------------------------------------------------------------------------------------------------------------------------------------------------------------------------------------------------------------------------------------------------------------------------------------------------------------------------------------------------------------------------------------------------------------------------------------------------------------------------------------------------------------------------------------------------------------------------------------------------------------------------------------------------------------------------------------------------------------------------------------------------------------------------------------------------------------------------------------------------------------------------------------------------------------------------------------------------------------------------------------------------------------------------------------------------------------------------------------------------------------------------------------------------------------------------------------------------------------------------------------------------------------------------------------------------------------------------------------------------------------------------------------------------------------------------------------------------------------------------------------------------------------------------------------------------------------------------------------------------------------------------------------------------------------------------------------------------------------------------------------------------------------------------------------------------------------------------------------------------------------------------------------------------------------------------------------------------------------------------------------------------------------------------------------------------------------------------------------------------------------------------------------------------------------------------|--------------------------------------|----------------------------------------------------------------------|--------------|
|                                                                                                                                                                                                                                                                                                                                                                                                                                                                                                                                                                                                                                                                                                                                                                                                                                                                                                                                                                                                                                                                                                                                                                                                                                                                                                                                                                                                                                                                                                                                                                                                                                                                                                                                                                                                                                                                                                                                                                                                                                                                                                                                                                                                                                                                                                                                                                                                                                                                                                                                                                                                                                                                                                                                        | 11                                                                         | 1W1 Male/Female                                                                                                                                                                                                                                                                                                                                                                                                                                                                                                                                                                                                                                                                                                                                                                                                                                                                                                                                                                                                                                                                                                                                                                                                                                                                                                                                                                                                                                                                                                                                                                                                                                                                                                                                                                                                                                                                                                                                                                                                                                                                                                                                                                                                                                                                                                                                                                                                                                                                                                                                                                                                                                                                                                                                                                                                                        | 27W2 Male/Femal                      | e                                                                    |              |
| 47.00<br>47.00<br>14.49<br>14.49<br>14.49<br>14.49<br>14.49<br>14.49<br>14.49<br>14.49<br>14.49<br>14.49<br>14.49<br>14.49<br>14.49<br>14.49<br>14.49<br>14.49<br>14.49<br>14.49<br>14.49<br>14.49<br>14.49<br>14.49<br>14.49<br>14.49<br>14.49<br>14.49<br>14.49<br>14.49<br>14.49<br>14.49<br>14.49<br>14.49<br>14.49<br>14.49<br>14.49<br>14.49<br>14.49<br>14.49<br>14.49<br>14.49<br>14.49<br>14.49<br>14.49<br>14.49<br>14.49<br>14.49<br>14.49<br>14.49<br>14.49<br>14.49<br>14.49<br>14.49<br>14.49<br>14.49<br>14.49<br>14.49<br>14.49<br>14.49<br>14.49<br>14.49<br>14.49<br>14.49<br>14.49<br>14.49<br>14.49<br>14.49<br>14.49<br>14.49<br>14.49<br>14.49<br>14.49<br>14.49<br>14.49<br>14.49<br>14.49<br>14.49<br>14.49<br>14.49<br>14.49<br>14.49<br>14.49<br>14.49<br>14.49<br>14.49<br>14.49<br>14.49<br>14.49<br>14.49<br>14.49<br>14.49<br>14.49<br>14.49<br>14.49<br>14.49<br>14.49<br>14.49<br>14.49<br>14.49<br>14.49<br>14.49<br>14.49<br>14.49<br>14.49<br>14.49<br>14.49<br>14.49<br>14.49<br>14.49<br>14.49<br>14.49<br>14.49<br>14.49<br>14.49<br>14.49<br>14.49<br>14.49<br>14.49<br>14.49<br>14.49<br>14.49<br>14.49<br>14.49<br>14.49<br>14.49<br>14.49<br>14.49<br>14.49<br>14.49<br>14.49<br>14.49<br>14.49<br>14.49<br>14.49<br>14.49<br>14.49<br>14.49<br>14.49<br>14.49<br>14.49<br>14.49<br>14.49<br>14.49<br>14.49<br>14.49<br>14.49<br>14.49<br>14.49<br>14.49<br>14.49<br>14.49<br>14.49<br>14.49<br>14.49<br>14.49<br>14.49<br>14.49<br>14.49<br>14.49<br>14.49<br>14.49<br>14.49<br>14.49<br>14.49<br>14.49<br>14.49<br>14.49<br>14.49<br>14.49<br>14.49<br>14.49<br>14.49<br>14.49<br>14.49<br>14.49<br>14.49<br>14.49<br>14.49<br>14.49<br>14.49<br>14.49<br>14.49<br>14.49<br>14.49<br>14.49<br>14.49<br>14.49<br>14.49<br>14.49<br>14.49<br>14.49<br>14.49<br>14.49<br>14.49<br>14.49<br>14.49<br>14.49<br>14.49<br>14.49<br>14.49<br>14.49<br>14.49<br>14.49<br>14.49<br>14.49<br>14.49<br>14.49<br>14.49<br>14.49<br>14.49<br>14.49<br>14.49<br>14.49<br>14.49<br>14.49<br>14.49<br>14.49<br>14.49<br>14.49<br>14.49<br>14.49<br>14.49<br>14.49<br>14.49<br>14.49<br>14.49<br>14.49<br>14.49<br>14.49<br>14.49<br>14.49<br>14.49<br>14.49<br>14.49<br>14.49<br>14.49<br>14.49<br>14.49<br>14.49<br>14.49<br>14.49<br>14.49<br>14.49<br>14.49<br>14.49<br>14.49<br>14.49<br>14.49<br>14.49<br>14.49<br>14.49<br>14.49<br>14.49<br>14.49<br>14.49<br>14.49<br>14.49<br>14.49<br>14.49<br>14.49<br>14.49<br>14.49<br>14.49<br>14.49<br>14.49<br>14.49<br>14.49<br>14.49<br>14.49<br>14.49<br>14.49<br>14.49<br>14.49<br>14.49<br>14.49<br>14.49<br>14.49<br>14.49<br>14.49<br>14.49<br>14.49<br>14.49<br>14.49<br>14.49<br>14.49<br>14.49<br>14.49<br>14.49<br>14.49<br>14.49<br>14.49<br>14 | /8 Female<br>31.75 $22.83$ $22.97$ $4$ $4$ $4$ $4$ $4$ $4$ $4$ $4$ $4$ $4$ | 33.30<br>16.85<br>9.70<br>9.70<br>9.70<br>9.70<br>9.70<br>9.70<br>9.70<br>9.70<br>9.70<br>9.70<br>9.70<br>9.70<br>9.70<br>9.70<br>9.70<br>9.70<br>9.70<br>9.70<br>9.70<br>9.70<br>9.70<br>9.70<br>9.70<br>9.70<br>9.70<br>9.70<br>9.70<br>9.70<br>9.70<br>9.70<br>9.70<br>9.70<br>9.70<br>9.70<br>9.70<br>9.70<br>9.70<br>9.70<br>9.70<br>9.70<br>9.70<br>9.70<br>9.70<br>9.70<br>9.70<br>9.70<br>9.70<br>9.70<br>9.70<br>9.70<br>9.70<br>9.70<br>9.70<br>9.70<br>9.70<br>9.70<br>9.70<br>9.70<br>9.70<br>9.70<br>9.70<br>9.70<br>9.70<br>9.70<br>9.70<br>9.70<br>9.70<br>9.70<br>9.70<br>9.70<br>9.70<br>9.70<br>9.70<br>9.70<br>9.70<br>9.70<br>9.70<br>9.70<br>9.70<br>9.70<br>9.70<br>9.70<br>9.70<br>9.70<br>9.70<br>9.70<br>9.70<br>9.70<br>9.70<br>9.70<br>9.70<br>9.70<br>9.70<br>9.70<br>9.70<br>9.70<br>9.70<br>9.70<br>9.70<br>9.70<br>9.70<br>9.70<br>9.70<br>9.70<br>9.70<br>9.70<br>9.70<br>9.70<br>9.70<br>9.70<br>9.70<br>9.70<br>9.70<br>9.70<br>9.70<br>9.70<br>9.70<br>9.70<br>9.70<br>9.70<br>9.70<br>9.70<br>9.70<br>9.70<br>9.70<br>9.70<br>9.70<br>9.70<br>9.70<br>9.70<br>9.70<br>9.70<br>9.70<br>9.70<br>9.70<br>9.70<br>9.70<br>9.70<br>9.70<br>9.70<br>9.70<br>9.70<br>9.70<br>9.70<br>9.70<br>9.70<br>9.70<br>9.70<br>9.70<br>9.70<br>9.70<br>9.70<br>9.70<br>9.70<br>9.70<br>9.70<br>9.70<br>9.70<br>9.70<br>9.70<br>9.70<br>9.70<br>9.70<br>9.70<br>9.70<br>9.70<br>9.70<br>9.70<br>9.70<br>9.70<br>9.70<br>9.70<br>9.70<br>9.70<br>9.70<br>9.70<br>9.70<br>9.70<br>9.70<br>9.70<br>9.70<br>9.70<br>9.70<br>9.70<br>9.70<br>9.70<br>9.70<br>9.70<br>9.70<br>9.70<br>9.70<br>9.70<br>9.70<br>9.70<br>9.70<br>9.70<br>9.70<br>9.70<br>9.70<br>9.70<br>9.70<br>9.70<br>9.70<br>9.70<br>9.70<br>9.70<br>9.70<br>9.70<br>9.70<br>9.70<br>9.70<br>9.70<br>9.70<br>9.70<br>9.70<br>9.70<br>9.70<br>9.70<br>9.70<br>9.70<br>9.70<br>9.70<br>9.70<br>9.70<br>9.70<br>9.70<br>9.70<br>9.70<br>9.70<br>9.70<br>9.70<br>9.70<br>9.70<br>9.70<br>9.70<br>9.70<br>9.70<br>9.70<br>9.70<br>9.70<br>9.70<br>9.70<br>9.70<br>9.70<br>9.70<br>9.70<br>9.70<br>9.70<br>9.70<br>9.70<br>9.70<br>9.70<br>9.70<br>9.70<br>9.70<br>9.70<br>9.70<br>9.70<br>9.70<br>9.70<br>9.70<br>9.70<br>9.70<br>9.70<br>9.70<br>9.70<br>9.70<br>9.70<br>9.70<br>9.70<br>9.70<br>9.70<br>9.70<br>9.70<br>9.70<br>9.70<br>9.70<br>9.70<br>9.70<br>9.70<br>9.70<br>9.70<br>9.70<br>9.70<br>9.70<br>9.70<br>9.70<br>9.70<br>9.70<br>9.70<br>9.70<br>9.70<br>9.70<br>9.70<br>9.70<br>9.70<br>9.70<br>9.70<br>9.70<br>9.70<br>9.70<br>9.70<br>9.70<br>9.70<br>9.70<br>9.70<br>9.70<br>9.70<br>9.70<br>9.70<br>9.70<br>9.70<br>9.70<br>9.70<br>9.70<br>9.70<br>9.70<br>9.70<br>9.70<br>9.70<br>9.70<br>9.70<br>9.70<br>9.70<br>9.70<br>9.70<br>9.70<br>9.70<br>9.70<br>9.70<br>9.70<br>9.70<br>9.70<br>9.70<br>9.70<br>9.70<br>9.70<br>9.70<br>9.70 |                                      | 63.50<br>31.75<br>2 15.24<br>2 + + + + + + + + + + + + + + + + + + + | and a second |
|                                                                                                                                                                                                                                                                                                                                                                                                                                                                                                                                                                                                                                                                                                                                                                                                                                                                                                                                                                                                                                                                                                                                                                                                                                                                                                                                                                                                                                                                                                                                                                                                                                                                                                                                                                                                                                                                                                                                                                                                                                                                                                                                                                                                                                                                                                                                                                                                                                                                                                                                                                                                                                                                                                                                        | 1                                                                          | 7W2 Male/Female                                                                                                                                                                                                                                                                                                                                                                                                                                                                                                                                                                                                                                                                                                                                                                                                                                                                                                                                                                                                                                                                                                                                                                                                                                                                                                                                                                                                                                                                                                                                                                                                                                                                                                                                                                                                                                                                                                                                                                                                                                                                                                                                                                                                                                                                                                                                                                                                                                                                                                                                                                                                                                                                                                                                                                                                                        | 21W1 Male/Femal                      | le                                                                   |              |
| CURRENT RATING / Ø<br>10A / 2.2<br>20A / 3.3<br>30A / 3.7<br>40A / 4.2                                                                                                                                                                                                                                                                                                                                                                                                                                                                                                                                                                                                                                                                                                                                                                                                                                                                                                                                                                                                                                                                                                                                                                                                                                                                                                                                                                                                                                                                                                                                                                                                                                                                                                                                                                                                                                                                                                                                                                                                                                                                                                                                                                                                                                                                                                                                                                                                                                                                                                                                                                                                                                                                 |                                                                            | 47.05<br>23.85<br>4<br>5<br>5<br>5<br>5<br>5<br>5<br>5<br>5<br>5<br>5<br>5<br>5<br>5                                                                                                                                                                                                                                                                                                                                                                                                                                                                                                                                                                                                                                                                                                                                                                                                                                                                                                                                                                                                                                                                                                                                                                                                                                                                                                                                                                                                                                                                                                                                                                                                                                                                                                                                                                                                                                                                                                                                                                                                                                                                                                                                                                                                                                                                                                                                                                                                                                                                                                                                                                                                                                                                                                                                                   | <b>1</b> 20                          |                                                                      |              |
|                                                                                                                                                                                                                                                                                                                                                                                                                                                                                                                                                                                                                                                                                                                                                                                                                                                                                                                                                                                                                                                                                                                                                                                                                                                                                                                                                                                                                                                                                                                                                                                                                                                                                                                                                                                                                                                                                                                                                                                                                                                                                                                                                                                                                                                                                                                                                                                                                                                                                                                                                                                                                                                                                                                                        |                                                                            |                                                                                                                                                                                                                                                                                                                                                                                                                                                                                                                                                                                                                                                                                                                                                                                                                                                                                                                                                                                                                                                                                                                                                                                                                                                                                                                                                                                                                                                                                                                                                                                                                                                                                                                                                                                                                                                                                                                                                                                                                                                                                                                                                                                                                                                                                                                                                                                                                                                                                                                                                                                                                                                                                                                                                                                                                                        | SW REFERENCE NO.: 627 COMBO ASSEMBLY |                                                                      |              |
|                                                                                                                                                                                                                                                                                                                                                                                                                                                                                                                                                                                                                                                                                                                                                                                                                                                                                                                                                                                                                                                                                                                                                                                                                                                                                                                                                                                                                                                                                                                                                                                                                                                                                                                                                                                                                                                                                                                                                                                                                                                                                                                                                                                                                                                                                                                                                                                                                                                                                                                                                                                                                                                                                                                                        | COMBINATI                                                                  | ON D-SUB                                                                                                                                                                                                                                                                                                                                                                                                                                                                                                                                                                                                                                                                                                                                                                                                                                                                                                                                                                                                                                                                                                                                                                                                                                                                                                                                                                                                                                                                                                                                                                                                                                                                                                                                                                                                                                                                                                                                                                                                                                                                                                                                                                                                                                                                                                                                                                                                                                                                                                                                                                                                                                                                                                                                                                                                                               | DRAWN: C.B                           | DATE: JAN. 01/2                                                      | 019          |
|                                                                                                                                                                                                                                                                                                                                                                                                                                                                                                                                                                                                                                                                                                                                                                                                                                                                                                                                                                                                                                                                                                                                                                                                                                                                                                                                                                                                                                                                                                                                                                                                                                                                                                                                                                                                                                                                                                                                                                                                                                                                                                                                                                                                                                                                                                                                                                                                                                                                                                                                                                                                                                                                                                                                        |                                                                            |                                                                                                                                                                                                                                                                                                                                                                                                                                                                                                                                                                                                                                                                                                                                                                                                                                                                                                                                                                                                                                                                                                                                                                                                                                                                                                                                                                                                                                                                                                                                                                                                                                                                                                                                                                                                                                                                                                                                                                                                                                                                                                                                                                                                                                                                                                                                                                                                                                                                                                                                                                                                                                                                                                                                                                                                                                        |                                      | CHECKED: DATE:                                                       |              |
| THIS SERIES FULLY CONFORMS TO                                                                                                                                                                                                                                                                                                                                                                                                                                                                                                                                                                                                                                                                                                                                                                                                                                                                                                                                                                                                                                                                                                                                                                                                                                                                                                                                                                                                                                                                                                                                                                                                                                                                                                                                                                                                                                                                                                                                                                                                                                                                                                                                                                                                                                                                                                                                                                                                                                                                                                                                                                                                                                                                                                          |                                                                            | THESE DRAWINGS AND SPECIFICATIONS<br>ARE THE PROPERTY OF EDAC INC.,AND                                                                                                                                                                                                                                                                                                                                                                                                                                                                                                                                                                                                                                                                                                                                                                                                                                                                                                                                                                                                                                                                                                                                                                                                                                                                                                                                                                                                                                                                                                                                                                                                                                                                                                                                                                                                                                                                                                                                                                                                                                                                                                                                                                                                                                                                                                                                                                                                                                                                                                                                                                                                                                                                                                                                                                 | SCALE: N.T.S                         | SHEET 3 OF                                                           | 4            |
| THE EUROPEAN UNION DIRECTIVES<br>2011/65/EU FOR RoHS COMPLIANCY.                                                                                                                                                                                                                                                                                                                                                                                                                                                                                                                                                                                                                                                                                                                                                                                                                                                                                                                                                                                                                                                                                                                                                                                                                                                                                                                                                                                                                                                                                                                                                                                                                                                                                                                                                                                                                                                                                                                                                                                                                                                                                                                                                                                                                                                                                                                                                                                                                                                                                                                                                                                                                                                                       | TORONTO, ONTARI<br>CANADA                                                  | OR USED AS THE BASIS FOR THE                                                                                                                                                                                                                                                                                                                                                                                                                                                                                                                                                                                                                                                                                                                                                                                                                                                                                                                                                                                                                                                                                                                                                                                                                                                                                                                                                                                                                                                                                                                                                                                                                                                                                                                                                                                                                                                                                                                                                                                                                                                                                                                                                                                                                                                                                                                                                                                                                                                                                                                                                                                                                                                                                                                                                                                                           | DRAWING NUMBER: 627-21W1624-1NB      |                                                                      | ISSUE        |
|                                                                                                                                                                                                                                                                                                                                                                                                                                                                                                                                                                                                                                                                                                                                                                                                                                                                                                                                                                                                                                                                                                                                                                                                                                                                                                                                                                                                                                                                                                                                                                                                                                                                                                                                                                                                                                                                                                                                                                                                                                                                                                                                                                                                                                                                                                                                                                                                                                                                                                                                                                                                                                                                                                                                        | YOUR CONNECTION TO QUALITY & SERVICE                                       | MANUFACTURE OR SALE OF APPARATUS                                                                                                                                                                                                                                                                                                                                                                                                                                                                                                                                                                                                                                                                                                                                                                                                                                                                                                                                                                                                                                                                                                                                                                                                                                                                                                                                                                                                                                                                                                                                                                                                                                                                                                                                                                                                                                                                                                                                                                                                                                                                                                                                                                                                                                                                                                                                                                                                                                                                                                                                                                                                                                                                                                                                                                                                       | PART NUMBER: 627-21W                 | 1624-1NB                                                             | 1            |