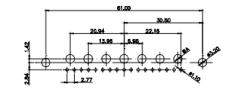

3W3 / 3WK3

5W1 Male/Female

7W2 Male/Female

(1)

21W4 Male/Female

PART NUMBER:

627-21W1624-1NB

| 47.05<br>23.53<br>- 14.49<br>- 14.49                                                                                                                                   |                                                                            | 33.30<br>30.00<br>1.30<br>1.30<br>1.30<br>1.30<br>1.30<br>1.30<br>1.30<br>1.30<br>1.30<br>1.30<br>1.005<br>1.30<br>1.005<br>1.30<br>1.005<br>1.30<br>1.005<br>1.005<br>1.005<br>1.005<br>1.005<br>1.005<br>1.005<br>1.005<br>1.005<br>1.005<br>1.005<br>1.005<br>1.005<br>1.005<br>1.005<br>1.005<br>1.005<br>1.005<br>1.005<br>1.005<br>1.005<br>1.005<br>1.005<br>1.005<br>1.005<br>1.005<br>1.005<br>1.005<br>1.005<br>1.005<br>1.005<br>1.005<br>1.005<br>1.005<br>1.005<br>1.005<br>1.005<br>1.005<br>1.005<br>1.005<br>1.005<br>1.005<br>1.005<br>1.005<br>1.005<br>1.005<br>1.005<br>1.005<br>1.005<br>1.005<br>1.005<br>1.005<br>1.005<br>1.005<br>1.005<br>1.005<br>1.005<br>1.005<br>1.005<br>1.005<br>1.005<br>1.005<br>1.005<br>1.005<br>1.005<br>1.005<br>1.005<br>1.005<br>1.005<br>1.005<br>1.005<br>1.005<br>1.005<br>1.005<br>1.005<br>1.005<br>1.005<br>1.005<br>1.005<br>1.005<br>1.005<br>1.005<br>1.005<br>1.005<br>1.005<br>1.005<br>1.005<br>1.005<br>1.005<br>1.005<br>1.005<br>1.005<br>1.005<br>1.005<br>1.005<br>1.005<br>1.005<br>1.005<br>1.005<br>1.005<br>1.005<br>1.005<br>1.005<br>1.005<br>1.005<br>1.005<br>1.005<br>1.005<br>1.005<br>1.005<br>1.005<br>1.005<br>1.005<br>1.005<br>1.005<br>1.005<br>1.005<br>1.005<br>1.005<br>1.005<br>1.005<br>1.005<br>1.005<br>1.005<br>1.005<br>1.005<br>1.005<br>1.005<br>1.005<br>1.005<br>1.005<br>1.005<br>1.005<br>1.005<br>1.005<br>1.005<br>1.005<br>1.005<br>1.005<br>1.005<br>1.005<br>1.005<br>1.005<br>1.005<br>1.005<br>1.005<br>1.005<br>1.005<br>1.005<br>1.005<br>1.005<br>1.005<br>1.005<br>1.005<br>1.005<br>1.005<br>1.005<br>1.005<br>1.005<br>1.005<br>1.005<br>1.005<br>1.005<br>1.005<br>1.005<br>1.005<br>1.005<br>1.005<br>1.005<br>1.005<br>1.005<br>1.005<br>1.005<br>1.005<br>1.005<br>1.005<br>1.005<br>1.005<br>1.005<br>1.005<br>1.005<br>1.005<br>1.005<br>1.005<br>1.005<br>1.005<br>1.005<br>1.005<br>1.005<br>1.005<br>1.005<br>1.005<br>1.005<br>1.005<br>1.005<br>1.005<br>1.005<br>1.005<br>1.005<br>1.005<br>1.005<br>1.005<br>1.005<br>1.005<br>1.005<br>1.005<br>1.005<br>1.005<br>1.005<br>1.005<br>1.005<br>1.005<br>1.005<br>1.005<br>1.005<br>1.005<br>1.005<br>1.005<br>1.005<br>1.005<br>1.005<br>1.005<br>1.005<br>1.005<br>1.005<br>1.005<br>1.005<br>1.005<br>1.005<br>1.005<br>1.005<br>1.005<br>1.005<br>1.005<br>1.005<br>1.005<br>1.005<br>1.005<br>1.005<br>1.005<br>1.005<br>1.005<br>1.005<br>1.005<br>1.005<br>1.005<br>1.005<br>1.005<br>1.005<br>1.005<br>1.005<br>1.005<br>1.005<br>1.005<br>1.005<br>1.005<br>1.005<br>1.005<br>1.005<br>1.005<br>1.005<br>1.005<br>1.005<br>1.005<br>1.005<br>1.005<br>1.005<br>1.005<br>1.005<br>1.005<br>1.005<br>1.005<br>1.005<br>1.005<br>1.005<br>1.005<br>1                                                                                             |                                      |                                                                      | ere a        |
|----------------------------------------------------------------------------------------------------------------------------------------------------------------------------------------------------------------------------------------------------------------------------------------------------------------------------------------------------------------------------------------------------------------------------------------------------------------------------------------------------------------------------------------------------------------------------------------------------------------------------------------------------------------------------------------------------------------------------------------------------------------------------------------------------------------------------------------------------------------------------------------------------------------------------------------------------------------------------------------------------------------------------------------------------------------------------------------------------------------------------------------------------------------------------------------------------------------------------------------------------------------------------------------------------------------------------------------------------------------------------------------------------------------------------------------------------------------------------------------------------------------------------------------------------------------------------------------------------------------------------------------------------------------------------------------------------------------------------------------------------------------------------------------------------------------------------------------------------------------------------------------------------------------------------------------------------------------------------------------------------------------------------------------------------------------------------------------------------------------------------------------------------------------------------------------------------------------------------------------------------------------------------------------------------------------------------------------------------------------------------------------------------------------------------------------------------------------------------------------------------------------------------------------------------------------------------------------------------------------------------------------------------------------------------------------------------------------------------------------|----------------------------------------------------------------------------|----------------------------------------------------------------------------------------------------------------------------------------------------------------------------------------------------------------------------------------------------------------------------------------------------------------------------------------------------------------------------------------------------------------------------------------------------------------------------------------------------------------------------------------------------------------------------------------------------------------------------------------------------------------------------------------------------------------------------------------------------------------------------------------------------------------------------------------------------------------------------------------------------------------------------------------------------------------------------------------------------------------------------------------------------------------------------------------------------------------------------------------------------------------------------------------------------------------------------------------------------------------------------------------------------------------------------------------------------------------------------------------------------------------------------------------------------------------------------------------------------------------------------------------------------------------------------------------------------------------------------------------------------------------------------------------------------------------------------------------------------------------------------------------------------------------------------------------------------------------------------------------------------------------------------------------------------------------------------------------------------------------------------------------------------------------------------------------------------------------------------------------------------------------------------------------------------------------------------------------------------------------------------------------------------------------------------------------------------------------------------------------------------------------------------------------------------------------------------------------------------------------------------------------------------------------------------------------------------------------------------------------------------------------------------------------------------------------------------------------------------------------------------------------------------------------------------------------|--------------------------------------|----------------------------------------------------------------------|--------------|
|                                                                                                                                                                                                                                                                                                                                                                                                                                                                                                                                                                                                                                                                                                                                                                                                                                                                                                                                                                                                                                                                                                                                                                                                                                                                                                                                                                                                                                                                                                                                                                                                                                                                                                                                                                                                                                                                                                                                                                                                                                                                                                                                                                                                                                                                                                                                                                                                                                                                                                                                                                                                                                                                                                                                        | 11                                                                         | 1W1 Male/Female                                                                                                                                                                                                                                                                                                                                                                                                                                                                                                                                                                                                                                                                                                                                                                                                                                                                                                                                                                                                                                                                                                                                                                                                                                                                                                                                                                                                                                                                                                                                                                                                                                                                                                                                                                                                                                                                                                                                                                                                                                                                                                                                                                                                                                                                                                                                                                                                                                                                                                                                                                                                                                                                                                                                                                                                                        | 27W2 Male/Femal                      | e                                                                    |              |
| 47.00<br>47.00<br>14.49<br>14.49<br>14.49<br>14.49<br>14.49<br>14.49<br>14.49<br>14.49<br>14.49<br>14.49<br>14.49<br>14.49<br>14.49<br>14.49<br>14.49<br>14.49<br>14.49<br>14.49<br>14.49<br>14.49<br>14.49<br>14.49<br>14.49<br>14.49<br>14.49<br>14.49<br>14.49<br>14.49<br>14.49<br>14.49<br>14.49<br>14.49<br>14.49<br>14.49<br>14.49<br>14.49<br>14.49<br>14.49<br>14.49<br>14.49<br>14.49<br>14.49<br>14.49<br>14.49<br>14.49<br>14.49<br>14.49<br>14.49<br>14.49<br>14.49<br>14.49<br>14.49<br>14.49<br>14.49<br>14.49<br>14.49<br>14.49<br>14.49<br>14.49<br>14.49<br>14.49<br>14.49<br>14.49<br>14.49<br>14.49<br>14.49<br>14.49<br>14.49<br>14.49<br>14.49<br>14.49<br>14.49<br>14.49<br>14.49<br>14.49<br>14.49<br>14.49<br>14.49<br>14.49<br>14.49<br>14.49<br>14.49<br>14.49<br>14.49<br>14.49<br>14.49<br>14.49<br>14.49<br>14.49<br>14.49<br>14.49<br>14.49<br>14.49<br>14.49<br>14.49<br>14.49<br>14.49<br>14.49<br>14.49<br>14.49<br>14.49<br>14.49<br>14.49<br>14.49<br>14.49<br>14.49<br>14.49<br>14.49<br>14.49<br>14.49<br>14.49<br>14.49<br>14.49<br>14.49<br>14.49<br>14.49<br>14.49<br>14.49<br>14.49<br>14.49<br>14.49<br>14.49<br>14.49<br>14.49<br>14.49<br>14.49<br>14.49<br>14.49<br>14.49<br>14.49<br>14.49<br>14.49<br>14.49<br>14.49<br>14.49<br>14.49<br>14.49<br>14.49<br>14.49<br>14.49<br>14.49<br>14.49<br>14.49<br>14.49<br>14.49<br>14.49<br>14.49<br>14.49<br>14.49<br>14.49<br>14.49<br>14.49<br>14.49<br>14.49<br>14.49<br>14.49<br>14.49<br>14.49<br>14.49<br>14.49<br>14.49<br>14.49<br>14.49<br>14.49<br>14.49<br>14.49<br>14.49<br>14.49<br>14.49<br>14.49<br>14.49<br>14.49<br>14.49<br>14.49<br>14.49<br>14.49<br>14.49<br>14.49<br>14.49<br>14.49<br>14.49<br>14.49<br>14.49<br>14.49<br>14.49<br>14.49<br>14.49<br>14.49<br>14.49<br>14.49<br>14.49<br>14.49<br>14.49<br>14.49<br>14.49<br>14.49<br>14.49<br>14.49<br>14.49<br>14.49<br>14.49<br>14.49<br>14.49<br>14.49<br>14.49<br>14.49<br>14.49<br>14.49<br>14.49<br>14.49<br>14.49<br>14.49<br>14.49<br>14.49<br>14.49<br>14.49<br>14.49<br>14.49<br>14.49<br>14.49<br>14.49<br>14.49<br>14.49<br>14.49<br>14.49<br>14.49<br>14.49<br>14.49<br>14.49<br>14.49<br>14.49<br>14.49<br>14.49<br>14.49<br>14.49<br>14.49<br>14.49<br>14.49<br>14.49<br>14.49<br>14.49<br>14.49<br>14.49<br>14.49<br>14.49<br>14.49<br>14.49<br>14.49<br>14.49<br>14.49<br>14.49<br>14.49<br>14.49<br>14.49<br>14.49<br>14.49<br>14.49<br>14.49<br>14.49<br>14.49<br>14.49<br>14.49<br>14.49<br>14.49<br>14.49<br>14.49<br>14.49<br>14.49<br>14.49<br>14.49<br>14.49<br>14.49<br>14.49<br>14.49<br>14.49<br>14.49<br>14.49<br>14.49<br>14.49<br>14.49<br>14.49<br>14.49<br>14.49<br>14.49<br>14.49<br>14.49<br>14.49<br>14.49<br>14.49<br>14.49<br>14 | /8 Female<br>31.75 $22.83$ $22.97$ $4$ $4$ $4$ $4$ $4$ $4$ $4$ $4$ $4$ $4$ | 33.30<br>16.85<br>9.70<br>9.70<br>9.70<br>9.70<br>9.70<br>9.70<br>9.70<br>9.70<br>9.70<br>9.70<br>9.70<br>9.70<br>9.70<br>9.70<br>9.70<br>9.70<br>9.70<br>9.70<br>9.70<br>9.70<br>9.70<br>9.70<br>9.70<br>9.70<br>9.70<br>9.70<br>9.70<br>9.70<br>9.70<br>9.70<br>9.70<br>9.70<br>9.70<br>9.70<br>9.70<br>9.70<br>9.70<br>9.70<br>9.70<br>9.70<br>9.70<br>9.70<br>9.70<br>9.70<br>9.70<br>9.70<br>9.70<br>9.70<br>9.70<br>9.70<br>9.70<br>9.70<br>9.70<br>9.70<br>9.70<br>9.70<br>9.70<br>9.70<br>9.70<br>9.70<br>9.70<br>9.70<br>9.70<br>9.70<br>9.70<br>9.70<br>9.70<br>9.70<br>9.70<br>9.70<br>9.70<br>9.70<br>9.70<br>9.70<br>9.70<br>9.70<br>9.70<br>9.70<br>9.70<br>9.70<br>9.70<br>9.70<br>9.70<br>9.70<br>9.70<br>9.70<br>9.70<br>9.70<br>9.70<br>9.70<br>9.70<br>9.70<br>9.70<br>9.70<br>9.70<br>9.70<br>9.70<br>9.70<br>9.70<br>9.70<br>9.70<br>9.70<br>9.70<br>9.70<br>9.70<br>9.70<br>9.70<br>9.70<br>9.70<br>9.70<br>9.70<br>9.70<br>9.70<br>9.70<br>9.70<br>9.70<br>9.70<br>9.70<br>9.70<br>9.70<br>9.70<br>9.70<br>9.70<br>9.70<br>9.70<br>9.70<br>9.70<br>9.70<br>9.70<br>9.70<br>9.70<br>9.70<br>9.70<br>9.70<br>9.70<br>9.70<br>9.70<br>9.70<br>9.70<br>9.70<br>9.70<br>9.70<br>9.70<br>9.70<br>9.70<br>9.70<br>9.70<br>9.70<br>9.70<br>9.70<br>9.70<br>9.70<br>9.70<br>9.70<br>9.70<br>9.70<br>9.70<br>9.70<br>9.70<br>9.70<br>9.70<br>9.70<br>9.70<br>9.70<br>9.70<br>9.70<br>9.70<br>9.70<br>9.70<br>9.70<br>9.70<br>9.70<br>9.70<br>9.70<br>9.70<br>9.70<br>9.70<br>9.70<br>9.70<br>9.70<br>9.70<br>9.70<br>9.70<br>9.70<br>9.70<br>9.70<br>9.70<br>9.70<br>9.70<br>9.70<br>9.70<br>9.70<br>9.70<br>9.70<br>9.70<br>9.70<br>9.70<br>9.70<br>9.70<br>9.70<br>9.70<br>9.70<br>9.70<br>9.70<br>9.70<br>9.70<br>9.70<br>9.70<br>9.70<br>9.70<br>9.70<br>9.70<br>9.70<br>9.70<br>9.70<br>9.70<br>9.70<br>9.70<br>9.70<br>9.70<br>9.70<br>9.70<br>9.70<br>9.70<br>9.70<br>9.70<br>9.70<br>9.70<br>9.70<br>9.70<br>9.70<br>9.70<br>9.70<br>9.70<br>9.70<br>9.70<br>9.70<br>9.70<br>9.70<br>9.70<br>9.70<br>9.70<br>9.70<br>9.70<br>9.70<br>9.70<br>9.70<br>9.70<br>9.70<br>9.70<br>9.70<br>9.70<br>9.70<br>9.70<br>9.70<br>9.70<br>9.70<br>9.70<br>9.70<br>9.70<br>9.70<br>9.70<br>9.70<br>9.70<br>9.70<br>9.70<br>9.70<br>9.70<br>9.70<br>9.70<br>9.70<br>9.70<br>9.70<br>9.70<br>9.70<br>9.70<br>9.70<br>9.70<br>9.70<br>9.70<br>9.70<br>9.70<br>9.70<br>9.70<br>9.70<br>9.70<br>9.70<br>9.70<br>9.70<br>9.70<br>9.70<br>9.70<br>9.70<br>9.70<br>9.70<br>9.70<br>9.70<br>9.70<br>9.70<br>9.70<br>9.70<br>9.70<br>9.70<br>9.70<br>9.70<br>9.70<br>9.70<br>9.70<br>9.70<br>9.70<br>9.70<br>9.70<br>9.70<br>9.70<br>9.70<br>9.70<br>9.70<br>9.70<br>9.70<br>9.70<br>9.70<br>9.70<br>9.70<br>9.70<br>9.70<br>9.70<br>9.70<br>9.70<br>9.70<br>9.70<br>9.70<br>9.70<br>9.70<br>9.70<br>9.70<br>9.70<br>9.70<br>9.70<br>9.70 |                                      | 63.50<br>31.75<br>2 15.24<br>2 + + + + + + + + + + + + + + + + + + + | and a second |
|                                                                                                                                                                                                                                                                                                                                                                                                                                                                                                                                                                                                                                                                                                                                                                                                                                                                                                                                                                                                                                                                                                                                                                                                                                                                                                                                                                                                                                                                                                                                                                                                                                                                                                                                                                                                                                                                                                                                                                                                                                                                                                                                                                                                                                                                                                                                                                                                                                                                                                                                                                                                                                                                                                                                        | 1                                                                          | 7W2 Male/Female                                                                                                                                                                                                                                                                                                                                                                                                                                                                                                                                                                                                                                                                                                                                                                                                                                                                                                                                                                                                                                                                                                                                                                                                                                                                                                                                                                                                                                                                                                                                                                                                                                                                                                                                                                                                                                                                                                                                                                                                                                                                                                                                                                                                                                                                                                                                                                                                                                                                                                                                                                                                                                                                                                                                                                                                                        | 21W1 Male/Femal                      | le                                                                   |              |
| CURRENT RATING / Ø<br>10A / 2.2<br>20A / 3.3<br>30A / 3.7<br>40A / 4.2                                                                                                                                                                                                                                                                                                                                                                                                                                                                                                                                                                                                                                                                                                                                                                                                                                                                                                                                                                                                                                                                                                                                                                                                                                                                                                                                                                                                                                                                                                                                                                                                                                                                                                                                                                                                                                                                                                                                                                                                                                                                                                                                                                                                                                                                                                                                                                                                                                                                                                                                                                                                                                                                 |                                                                            | 47.05<br>23.85<br>4<br>5<br>5<br>5<br>5<br>5<br>5<br>5<br>5<br>5<br>5<br>5<br>5<br>5                                                                                                                                                                                                                                                                                                                                                                                                                                                                                                                                                                                                                                                                                                                                                                                                                                                                                                                                                                                                                                                                                                                                                                                                                                                                                                                                                                                                                                                                                                                                                                                                                                                                                                                                                                                                                                                                                                                                                                                                                                                                                                                                                                                                                                                                                                                                                                                                                                                                                                                                                                                                                                                                                                                                                   | <b>1</b> 20                          |                                                                      |              |
|                                                                                                                                                                                                                                                                                                                                                                                                                                                                                                                                                                                                                                                                                                                                                                                                                                                                                                                                                                                                                                                                                                                                                                                                                                                                                                                                                                                                                                                                                                                                                                                                                                                                                                                                                                                                                                                                                                                                                                                                                                                                                                                                                                                                                                                                                                                                                                                                                                                                                                                                                                                                                                                                                                                                        |                                                                            |                                                                                                                                                                                                                                                                                                                                                                                                                                                                                                                                                                                                                                                                                                                                                                                                                                                                                                                                                                                                                                                                                                                                                                                                                                                                                                                                                                                                                                                                                                                                                                                                                                                                                                                                                                                                                                                                                                                                                                                                                                                                                                                                                                                                                                                                                                                                                                                                                                                                                                                                                                                                                                                                                                                                                                                                                                        | SW REFERENCE NO.: 627 COMBO ASSEMBLY |                                                                      |              |
|                                                                                                                                                                                                                                                                                                                                                                                                                                                                                                                                                                                                                                                                                                                                                                                                                                                                                                                                                                                                                                                                                                                                                                                                                                                                                                                                                                                                                                                                                                                                                                                                                                                                                                                                                                                                                                                                                                                                                                                                                                                                                                                                                                                                                                                                                                                                                                                                                                                                                                                                                                                                                                                                                                                                        | COMBINATI                                                                  | ON D-SUB                                                                                                                                                                                                                                                                                                                                                                                                                                                                                                                                                                                                                                                                                                                                                                                                                                                                                                                                                                                                                                                                                                                                                                                                                                                                                                                                                                                                                                                                                                                                                                                                                                                                                                                                                                                                                                                                                                                                                                                                                                                                                                                                                                                                                                                                                                                                                                                                                                                                                                                                                                                                                                                                                                                                                                                                                               | DRAWN: C.B                           | DATE: JAN. 01/2                                                      | 019          |
|                                                                                                                                                                                                                                                                                                                                                                                                                                                                                                                                                                                                                                                                                                                                                                                                                                                                                                                                                                                                                                                                                                                                                                                                                                                                                                                                                                                                                                                                                                                                                                                                                                                                                                                                                                                                                                                                                                                                                                                                                                                                                                                                                                                                                                                                                                                                                                                                                                                                                                                                                                                                                                                                                                                                        |                                                                            |                                                                                                                                                                                                                                                                                                                                                                                                                                                                                                                                                                                                                                                                                                                                                                                                                                                                                                                                                                                                                                                                                                                                                                                                                                                                                                                                                                                                                                                                                                                                                                                                                                                                                                                                                                                                                                                                                                                                                                                                                                                                                                                                                                                                                                                                                                                                                                                                                                                                                                                                                                                                                                                                                                                                                                                                                                        |                                      | CHECKED: DATE:                                                       |              |
| THIS SERIES FULLY CONFORMS TO                                                                                                                                                                                                                                                                                                                                                                                                                                                                                                                                                                                                                                                                                                                                                                                                                                                                                                                                                                                                                                                                                                                                                                                                                                                                                                                                                                                                                                                                                                                                                                                                                                                                                                                                                                                                                                                                                                                                                                                                                                                                                                                                                                                                                                                                                                                                                                                                                                                                                                                                                                                                                                                                                                          |                                                                            | THESE DRAWINGS AND SPECIFICATIONS<br>ARE THE PROPERTY OF EDAC INC.,AND                                                                                                                                                                                                                                                                                                                                                                                                                                                                                                                                                                                                                                                                                                                                                                                                                                                                                                                                                                                                                                                                                                                                                                                                                                                                                                                                                                                                                                                                                                                                                                                                                                                                                                                                                                                                                                                                                                                                                                                                                                                                                                                                                                                                                                                                                                                                                                                                                                                                                                                                                                                                                                                                                                                                                                 | SCALE: N.T.S                         | SHEET 3 OF                                                           | 4            |
| THE EUROPEAN UNION DIRECTIVES<br>2011/65/EU FOR RoHS COMPLIANCY.                                                                                                                                                                                                                                                                                                                                                                                                                                                                                                                                                                                                                                                                                                                                                                                                                                                                                                                                                                                                                                                                                                                                                                                                                                                                                                                                                                                                                                                                                                                                                                                                                                                                                                                                                                                                                                                                                                                                                                                                                                                                                                                                                                                                                                                                                                                                                                                                                                                                                                                                                                                                                                                                       | TORONTO, ONTARI<br>CANADA                                                  | OR USED AS THE BASIS FOR THE                                                                                                                                                                                                                                                                                                                                                                                                                                                                                                                                                                                                                                                                                                                                                                                                                                                                                                                                                                                                                                                                                                                                                                                                                                                                                                                                                                                                                                                                                                                                                                                                                                                                                                                                                                                                                                                                                                                                                                                                                                                                                                                                                                                                                                                                                                                                                                                                                                                                                                                                                                                                                                                                                                                                                                                                           | DRAWING NUMBER: 627-21W1624-1NB      |                                                                      | ISSUE        |
|                                                                                                                                                                                                                                                                                                                                                                                                                                                                                                                                                                                                                                                                                                                                                                                                                                                                                                                                                                                                                                                                                                                                                                                                                                                                                                                                                                                                                                                                                                                                                                                                                                                                                                                                                                                                                                                                                                                                                                                                                                                                                                                                                                                                                                                                                                                                                                                                                                                                                                                                                                                                                                                                                                                                        | YOUR CONNECTION TO QUALITY & SERVICE                                       | MANUFACTURE OR SALE OF APPARATUS                                                                                                                                                                                                                                                                                                                                                                                                                                                                                                                                                                                                                                                                                                                                                                                                                                                                                                                                                                                                                                                                                                                                                                                                                                                                                                                                                                                                                                                                                                                                                                                                                                                                                                                                                                                                                                                                                                                                                                                                                                                                                                                                                                                                                                                                                                                                                                                                                                                                                                                                                                                                                                                                                                                                                                                                       | PART NUMBER: 627-21W                 | 1624-1NB                                                             | 1            |