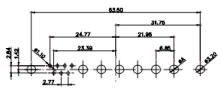

3W3 / 3WK3

5W1 Male/Female

7W2 Male/Female

(1)

21W4 Male/Female

PART NUMBER:

627-21W1624-1NB

| 47.05<br>23.53<br>- 14.49<br>- 14.49                                                                                                                                   |                                                                            | 33.30<br>30.00<br>1.30<br>1.30<br>1.30<br>1.30<br>1.30<br>1.30<br>1.30<br>1.30<br>1.30<br>1.30<br>1.005<br>1.30<br>1.005<br>1.30<br>1.005<br>1.30<br>1.005<br>1.005<br>1.005<br>1.005<br>1.005<br>1.005<br>1.005<br>1.005<br>1.005<br>1.005<br>1.005<br>1.005<br>1.005<br>1.005<br>1.005<br>1.005<br>1.005<br>1.005<br>1.005<br>1.005<br>1.005<br>1.005<br>1.005<br>1.005<br>1.005<br>1.005<br>1.005<br>1.005<br>1.005<br>1.005<br>1.005<br>1.005<br>1.005<br>1.005<br>1.005<br>1.005<br>1.005<br>1.005<br>1.005<br>1.005<br>1.005<br>1.005<br>1.005<br>1.005<br>1.005<br>1.005<br>1.005<br>1.005<br>1.005<br>1.005<br>1.005<br>1.005<br>1.005<br>1.005<br>1.005<br>1.005<br>1.005<br>1.005<br>1.005<br>1.005<br>1.005<br>1.005<br>1.005<br>1.005<br>1.005<br>1.005<br>1.005<br>1.005<br>1.005<br>1.005<br>1.005<br>1.005<br>1.005<br>1.005<br>1.005<br>1.005<br>1.005<br>1.005<br>1.005<br>1.005<br>1.005<br>1.005<br>1.005<br>1.005<br>1.005<br>1.005<br>1.005<br>1.005<br>1.005<br>1.005<br>1.005<br>1.005<br>1.005<br>1.005<br>1.005<br>1.005<br>1.005<br>1.005<br>1.005<br>1.005<br>1.005<br>1.005<br>1.005<br>1.005<br>1.005<br>1.005<br>1.005<br>1.005<br>1.005<br>1.005<br>1.005<br>1.005<br>1.005<br>1.005<br>1.005<br>1.005<br>1.005<br>1.005<br>1.005<br>1.005<br>1.005<br>1.005<br>1.005<br>1.005<br>1.005<br>1.005<br>1.005<br>1.005<br>1.005<br>1.005<br>1.005<br>1.005<br>1.005<br>1.005<br>1.005<br>1.005<br>1.005<br>1.005<br>1.005<br>1.005<br>1.005<br>1.005<br>1.005<br>1.005<br>1.005<br>1.005<br>1.005<br>1.005<br>1.005<br>1.005<br>1.005<br>1.005<br>1.005<br>1.005<br>1.005<br>1.005<br>1.005<br>1.005<br>1.005<br>1.005<br>1.005<br>1.005<br>1.005<br>1.005<br>1.005<br>1.005<br>1.005<br>1.005<br>1.005<br>1.005<br>1.005<br>1.005<br>1.005<br>1.005<br>1.005<br>1.005<br>1.005<br>1.005<br>1.005<br>1.005<br>1.005<br>1.005<br>1.005<br>1.005<br>1.005<br>1.005<br>1.005<br>1.005<br>1.005<br>1.005<br>1.005<br>1.005<br>1.005<br>1.005<br>1.005<br>1.005<br>1.005<br>1.005<br>1.005<br>1.005<br>1.005<br>1.005<br>1.005<br>1.005<br>1.005<br>1.005<br>1.005<br>1.005<br>1.005<br>1.005<br>1.005<br>1.005<br>1.005<br>1.005<br>1.005<br>1.005<br>1.005<br>1.005<br>1.005<br>1.005<br>1.005<br>1.005<br>1.005<br>1.005<br>1.005<br>1.005<br>1.005<br>1.005<br>1.005<br>1.005<br>1.005<br>1.005<br>1.005<br>1.005<br>1.005<br>1.005<br>1.005<br>1.005<br>1.005<br>1.005<br>1.005<br>1.005<br>1.005<br>1.005<br>1.005<br>1.005<br>1.005<br>1.005<br>1.005<br>1.005<br>1.005<br>1.005<br>1.005<br>1.005<br>1.005<br>1.005<br>1.005<br>1.005<br>1.005<br>1.005<br>1.005<br>1.005<br>1.005<br>1.005<br>1.005<br>1.005<br>1.005<br>1.005<br>1.005<br>1.005<br>1.005<br>1.005<br>1.005<br>1.005<br>1.005<br>1.005<br>1                                                                                             |                                      |                                                                      | ere a        |
|----------------------------------------------------------------------------------------------------------------------------------------------------------------------------------------------------------------------------------------------------------------------------------------------------------------------------------------------------------------------------------------------------------------------------------------------------------------------------------------------------------------------------------------------------------------------------------------------------------------------------------------------------------------------------------------------------------------------------------------------------------------------------------------------------------------------------------------------------------------------------------------------------------------------------------------------------------------------------------------------------------------------------------------------------------------------------------------------------------------------------------------------------------------------------------------------------------------------------------------------------------------------------------------------------------------------------------------------------------------------------------------------------------------------------------------------------------------------------------------------------------------------------------------------------------------------------------------------------------------------------------------------------------------------------------------------------------------------------------------------------------------------------------------------------------------------------------------------------------------------------------------------------------------------------------------------------------------------------------------------------------------------------------------------------------------------------------------------------------------------------------------------------------------------------------------------------------------------------------------------------------------------------------------------------------------------------------------------------------------------------------------------------------------------------------------------------------------------------------------------------------------------------------------------------------------------------------------------------------------------------------------------------------------------------------------------------------------------------------------|----------------------------------------------------------------------------|----------------------------------------------------------------------------------------------------------------------------------------------------------------------------------------------------------------------------------------------------------------------------------------------------------------------------------------------------------------------------------------------------------------------------------------------------------------------------------------------------------------------------------------------------------------------------------------------------------------------------------------------------------------------------------------------------------------------------------------------------------------------------------------------------------------------------------------------------------------------------------------------------------------------------------------------------------------------------------------------------------------------------------------------------------------------------------------------------------------------------------------------------------------------------------------------------------------------------------------------------------------------------------------------------------------------------------------------------------------------------------------------------------------------------------------------------------------------------------------------------------------------------------------------------------------------------------------------------------------------------------------------------------------------------------------------------------------------------------------------------------------------------------------------------------------------------------------------------------------------------------------------------------------------------------------------------------------------------------------------------------------------------------------------------------------------------------------------------------------------------------------------------------------------------------------------------------------------------------------------------------------------------------------------------------------------------------------------------------------------------------------------------------------------------------------------------------------------------------------------------------------------------------------------------------------------------------------------------------------------------------------------------------------------------------------------------------------------------------------------------------------------------------------------------------------------------------------|--------------------------------------|----------------------------------------------------------------------|--------------|
|                                                                                                                                                                                                                                                                                                                                                                                                                                                                                                                                                                                                                                                                                                                                                                                                                                                                                                                                                                                                                                                                                                                                                                                                                                                                                                                                                                                                                                                                                                                                                                                                                                                                                                                                                                                                                                                                                                                                                                                                                                                                                                                                                                                                                                                                                                                                                                                                                                                                                                                                                                                                                                                                                                                                        | 11                                                                         | 1W1 Male/Female                                                                                                                                                                                                                                                                                                                                                                                                                                                                                                                                                                                                                                                                                                                                                                                                                                                                                                                                                                                                                                                                                                                                                                                                                                                                                                                                                                                                                                                                                                                                                                                                                                                                                                                                                                                                                                                                                                                                                                                                                                                                                                                                                                                                                                                                                                                                                                                                                                                                                                                                                                                                                                                                                                                                                                                                                        | 27W2 Male/Femal                      | e                                                                    |              |
| 47.00<br>47.00<br>14.49<br>14.49<br>14.49<br>14.49<br>14.49<br>14.49<br>14.49<br>14.49<br>14.49<br>14.49<br>14.49<br>14.49<br>14.49<br>14.49<br>14.49<br>14.49<br>14.49<br>14.49<br>14.49<br>14.49<br>14.49<br>14.49<br>14.49<br>14.49<br>14.49<br>14.49<br>14.49<br>14.49<br>14.49<br>14.49<br>14.49<br>14.49<br>14.49<br>14.49<br>14.49<br>14.49<br>14.49<br>14.49<br>14.49<br>14.49<br>14.49<br>14.49<br>14.49<br>14.49<br>14.49<br>14.49<br>14.49<br>14.49<br>14.49<br>14.49<br>14.49<br>14.49<br>14.49<br>14.49<br>14.49<br>14.49<br>14.49<br>14.49<br>14.49<br>14.49<br>14.49<br>14.49<br>14.49<br>14.49<br>14.49<br>14.49<br>14.49<br>14.49<br>14.49<br>14.49<br>14.49<br>14.49<br>14.49<br>14.49<br>14.49<br>14.49<br>14.49<br>14.49<br>14.49<br>14.49<br>14.49<br>14.49<br>14.49<br>14.49<br>14.49<br>14.49<br>14.49<br>14.49<br>14.49<br>14.49<br>14.49<br>14.49<br>14.49<br>14.49<br>14.49<br>14.49<br>14.49<br>14.49<br>14.49<br>14.49<br>14.49<br>14.49<br>14.49<br>14.49<br>14.49<br>14.49<br>14.49<br>14.49<br>14.49<br>14.49<br>14.49<br>14.49<br>14.49<br>14.49<br>14.49<br>14.49<br>14.49<br>14.49<br>14.49<br>14.49<br>14.49<br>14.49<br>14.49<br>14.49<br>14.49<br>14.49<br>14.49<br>14.49<br>14.49<br>14.49<br>14.49<br>14.49<br>14.49<br>14.49<br>14.49<br>14.49<br>14.49<br>14.49<br>14.49<br>14.49<br>14.49<br>14.49<br>14.49<br>14.49<br>14.49<br>14.49<br>14.49<br>14.49<br>14.49<br>14.49<br>14.49<br>14.49<br>14.49<br>14.49<br>14.49<br>14.49<br>14.49<br>14.49<br>14.49<br>14.49<br>14.49<br>14.49<br>14.49<br>14.49<br>14.49<br>14.49<br>14.49<br>14.49<br>14.49<br>14.49<br>14.49<br>14.49<br>14.49<br>14.49<br>14.49<br>14.49<br>14.49<br>14.49<br>14.49<br>14.49<br>14.49<br>14.49<br>14.49<br>14.49<br>14.49<br>14.49<br>14.49<br>14.49<br>14.49<br>14.49<br>14.49<br>14.49<br>14.49<br>14.49<br>14.49<br>14.49<br>14.49<br>14.49<br>14.49<br>14.49<br>14.49<br>14.49<br>14.49<br>14.49<br>14.49<br>14.49<br>14.49<br>14.49<br>14.49<br>14.49<br>14.49<br>14.49<br>14.49<br>14.49<br>14.49<br>14.49<br>14.49<br>14.49<br>14.49<br>14.49<br>14.49<br>14.49<br>14.49<br>14.49<br>14.49<br>14.49<br>14.49<br>14.49<br>14.49<br>14.49<br>14.49<br>14.49<br>14.49<br>14.49<br>14.49<br>14.49<br>14.49<br>14.49<br>14.49<br>14.49<br>14.49<br>14.49<br>14.49<br>14.49<br>14.49<br>14.49<br>14.49<br>14.49<br>14.49<br>14.49<br>14.49<br>14.49<br>14.49<br>14.49<br>14.49<br>14.49<br>14.49<br>14.49<br>14.49<br>14.49<br>14.49<br>14.49<br>14.49<br>14.49<br>14.49<br>14.49<br>14.49<br>14.49<br>14.49<br>14.49<br>14.49<br>14.49<br>14.49<br>14.49<br>14.49<br>14.49<br>14.49<br>14.49<br>14.49<br>14.49<br>14.49<br>14.49<br>14.49<br>14.49<br>14.49<br>14.49<br>14.49<br>14.49<br>14.49<br>14.49<br>14 | /8 Female<br>31.75 $22.83$ $22.97$ $4$ $4$ $4$ $4$ $4$ $4$ $4$ $4$ $4$ $4$ | 33.30<br>16.85<br>9.70<br>9.70<br>9.70<br>9.70<br>9.70<br>9.70<br>9.70<br>9.70<br>9.70<br>9.70<br>9.70<br>9.70<br>9.70<br>9.70<br>9.70<br>9.70<br>9.70<br>9.70<br>9.70<br>9.70<br>9.70<br>9.70<br>9.70<br>9.70<br>9.70<br>9.70<br>9.70<br>9.70<br>9.70<br>9.70<br>9.70<br>9.70<br>9.70<br>9.70<br>9.70<br>9.70<br>9.70<br>9.70<br>9.70<br>9.70<br>9.70<br>9.70<br>9.70<br>9.70<br>9.70<br>9.70<br>9.70<br>9.70<br>9.70<br>9.70<br>9.70<br>9.70<br>9.70<br>9.70<br>9.70<br>9.70<br>9.70<br>9.70<br>9.70<br>9.70<br>9.70<br>9.70<br>9.70<br>9.70<br>9.70<br>9.70<br>9.70<br>9.70<br>9.70<br>9.70<br>9.70<br>9.70<br>9.70<br>9.70<br>9.70<br>9.70<br>9.70<br>9.70<br>9.70<br>9.70<br>9.70<br>9.70<br>9.70<br>9.70<br>9.70<br>9.70<br>9.70<br>9.70<br>9.70<br>9.70<br>9.70<br>9.70<br>9.70<br>9.70<br>9.70<br>9.70<br>9.70<br>9.70<br>9.70<br>9.70<br>9.70<br>9.70<br>9.70<br>9.70<br>9.70<br>9.70<br>9.70<br>9.70<br>9.70<br>9.70<br>9.70<br>9.70<br>9.70<br>9.70<br>9.70<br>9.70<br>9.70<br>9.70<br>9.70<br>9.70<br>9.70<br>9.70<br>9.70<br>9.70<br>9.70<br>9.70<br>9.70<br>9.70<br>9.70<br>9.70<br>9.70<br>9.70<br>9.70<br>9.70<br>9.70<br>9.70<br>9.70<br>9.70<br>9.70<br>9.70<br>9.70<br>9.70<br>9.70<br>9.70<br>9.70<br>9.70<br>9.70<br>9.70<br>9.70<br>9.70<br>9.70<br>9.70<br>9.70<br>9.70<br>9.70<br>9.70<br>9.70<br>9.70<br>9.70<br>9.70<br>9.70<br>9.70<br>9.70<br>9.70<br>9.70<br>9.70<br>9.70<br>9.70<br>9.70<br>9.70<br>9.70<br>9.70<br>9.70<br>9.70<br>9.70<br>9.70<br>9.70<br>9.70<br>9.70<br>9.70<br>9.70<br>9.70<br>9.70<br>9.70<br>9.70<br>9.70<br>9.70<br>9.70<br>9.70<br>9.70<br>9.70<br>9.70<br>9.70<br>9.70<br>9.70<br>9.70<br>9.70<br>9.70<br>9.70<br>9.70<br>9.70<br>9.70<br>9.70<br>9.70<br>9.70<br>9.70<br>9.70<br>9.70<br>9.70<br>9.70<br>9.70<br>9.70<br>9.70<br>9.70<br>9.70<br>9.70<br>9.70<br>9.70<br>9.70<br>9.70<br>9.70<br>9.70<br>9.70<br>9.70<br>9.70<br>9.70<br>9.70<br>9.70<br>9.70<br>9.70<br>9.70<br>9.70<br>9.70<br>9.70<br>9.70<br>9.70<br>9.70<br>9.70<br>9.70<br>9.70<br>9.70<br>9.70<br>9.70<br>9.70<br>9.70<br>9.70<br>9.70<br>9.70<br>9.70<br>9.70<br>9.70<br>9.70<br>9.70<br>9.70<br>9.70<br>9.70<br>9.70<br>9.70<br>9.70<br>9.70<br>9.70<br>9.70<br>9.70<br>9.70<br>9.70<br>9.70<br>9.70<br>9.70<br>9.70<br>9.70<br>9.70<br>9.70<br>9.70<br>9.70<br>9.70<br>9.70<br>9.70<br>9.70<br>9.70<br>9.70<br>9.70<br>9.70<br>9.70<br>9.70<br>9.70<br>9.70<br>9.70<br>9.70<br>9.70<br>9.70<br>9.70<br>9.70<br>9.70<br>9.70<br>9.70<br>9.70<br>9.70<br>9.70<br>9.70<br>9.70<br>9.70<br>9.70<br>9.70<br>9.70<br>9.70<br>9.70<br>9.70<br>9.70<br>9.70<br>9.70<br>9.70<br>9.70<br>9.70<br>9.70<br>9.70<br>9.70<br>9.70<br>9.70<br>9.70<br>9.70<br>9.70<br>9.70<br>9.70<br>9.70<br>9.70<br>9.70<br>9.70<br>9.70<br>9.70<br>9.70<br>9.70<br>9.70<br>9.70<br>9.70<br>9.70<br>9.70<br>9.70<br>9.70<br>9.70 |                                      | 63.50<br>31.75<br>2 15.24<br>2 + + + + + + + + + + + + + + + + + + + | and a second |
|                                                                                                                                                                                                                                                                                                                                                                                                                                                                                                                                                                                                                                                                                                                                                                                                                                                                                                                                                                                                                                                                                                                                                                                                                                                                                                                                                                                                                                                                                                                                                                                                                                                                                                                                                                                                                                                                                                                                                                                                                                                                                                                                                                                                                                                                                                                                                                                                                                                                                                                                                                                                                                                                                                                                        | 1                                                                          | 7W2 Male/Female                                                                                                                                                                                                                                                                                                                                                                                                                                                                                                                                                                                                                                                                                                                                                                                                                                                                                                                                                                                                                                                                                                                                                                                                                                                                                                                                                                                                                                                                                                                                                                                                                                                                                                                                                                                                                                                                                                                                                                                                                                                                                                                                                                                                                                                                                                                                                                                                                                                                                                                                                                                                                                                                                                                                                                                                                        | 21W1 Male/Femal                      | le                                                                   |              |
| CURRENT RATING / Ø<br>10A / 2.2<br>20A / 3.3<br>30A / 3.7<br>40A / 4.2                                                                                                                                                                                                                                                                                                                                                                                                                                                                                                                                                                                                                                                                                                                                                                                                                                                                                                                                                                                                                                                                                                                                                                                                                                                                                                                                                                                                                                                                                                                                                                                                                                                                                                                                                                                                                                                                                                                                                                                                                                                                                                                                                                                                                                                                                                                                                                                                                                                                                                                                                                                                                                                                 |                                                                            | 47.05<br>23.85<br>4<br>5<br>5<br>5<br>5<br>5<br>5<br>5<br>5<br>5<br>5<br>5<br>5<br>5                                                                                                                                                                                                                                                                                                                                                                                                                                                                                                                                                                                                                                                                                                                                                                                                                                                                                                                                                                                                                                                                                                                                                                                                                                                                                                                                                                                                                                                                                                                                                                                                                                                                                                                                                                                                                                                                                                                                                                                                                                                                                                                                                                                                                                                                                                                                                                                                                                                                                                                                                                                                                                                                                                                                                   | <b>1</b> 20                          |                                                                      |              |
|                                                                                                                                                                                                                                                                                                                                                                                                                                                                                                                                                                                                                                                                                                                                                                                                                                                                                                                                                                                                                                                                                                                                                                                                                                                                                                                                                                                                                                                                                                                                                                                                                                                                                                                                                                                                                                                                                                                                                                                                                                                                                                                                                                                                                                                                                                                                                                                                                                                                                                                                                                                                                                                                                                                                        |                                                                            |                                                                                                                                                                                                                                                                                                                                                                                                                                                                                                                                                                                                                                                                                                                                                                                                                                                                                                                                                                                                                                                                                                                                                                                                                                                                                                                                                                                                                                                                                                                                                                                                                                                                                                                                                                                                                                                                                                                                                                                                                                                                                                                                                                                                                                                                                                                                                                                                                                                                                                                                                                                                                                                                                                                                                                                                                                        | SW REFERENCE NO.: 627 COMBO ASSEMBLY |                                                                      |              |
|                                                                                                                                                                                                                                                                                                                                                                                                                                                                                                                                                                                                                                                                                                                                                                                                                                                                                                                                                                                                                                                                                                                                                                                                                                                                                                                                                                                                                                                                                                                                                                                                                                                                                                                                                                                                                                                                                                                                                                                                                                                                                                                                                                                                                                                                                                                                                                                                                                                                                                                                                                                                                                                                                                                                        | COMBINATI                                                                  | ON D-SUB                                                                                                                                                                                                                                                                                                                                                                                                                                                                                                                                                                                                                                                                                                                                                                                                                                                                                                                                                                                                                                                                                                                                                                                                                                                                                                                                                                                                                                                                                                                                                                                                                                                                                                                                                                                                                                                                                                                                                                                                                                                                                                                                                                                                                                                                                                                                                                                                                                                                                                                                                                                                                                                                                                                                                                                                                               | DRAWN: C.B                           | DATE: JAN. 01/2                                                      | 019          |
|                                                                                                                                                                                                                                                                                                                                                                                                                                                                                                                                                                                                                                                                                                                                                                                                                                                                                                                                                                                                                                                                                                                                                                                                                                                                                                                                                                                                                                                                                                                                                                                                                                                                                                                                                                                                                                                                                                                                                                                                                                                                                                                                                                                                                                                                                                                                                                                                                                                                                                                                                                                                                                                                                                                                        |                                                                            |                                                                                                                                                                                                                                                                                                                                                                                                                                                                                                                                                                                                                                                                                                                                                                                                                                                                                                                                                                                                                                                                                                                                                                                                                                                                                                                                                                                                                                                                                                                                                                                                                                                                                                                                                                                                                                                                                                                                                                                                                                                                                                                                                                                                                                                                                                                                                                                                                                                                                                                                                                                                                                                                                                                                                                                                                                        |                                      | CHECKED: DATE:                                                       |              |
| THIS SERIES FULLY CONFORMS TO                                                                                                                                                                                                                                                                                                                                                                                                                                                                                                                                                                                                                                                                                                                                                                                                                                                                                                                                                                                                                                                                                                                                                                                                                                                                                                                                                                                                                                                                                                                                                                                                                                                                                                                                                                                                                                                                                                                                                                                                                                                                                                                                                                                                                                                                                                                                                                                                                                                                                                                                                                                                                                                                                                          |                                                                            | THESE DRAWINGS AND SPECIFICATIONS<br>ARE THE PROPERTY OF EDAC INC.,AND                                                                                                                                                                                                                                                                                                                                                                                                                                                                                                                                                                                                                                                                                                                                                                                                                                                                                                                                                                                                                                                                                                                                                                                                                                                                                                                                                                                                                                                                                                                                                                                                                                                                                                                                                                                                                                                                                                                                                                                                                                                                                                                                                                                                                                                                                                                                                                                                                                                                                                                                                                                                                                                                                                                                                                 | SCALE: N.T.S                         | SHEET 3 OF                                                           | 4            |
| THE EUROPEAN UNION DIRECTIVES<br>2011/65/EU FOR RoHS COMPLIANCY.                                                                                                                                                                                                                                                                                                                                                                                                                                                                                                                                                                                                                                                                                                                                                                                                                                                                                                                                                                                                                                                                                                                                                                                                                                                                                                                                                                                                                                                                                                                                                                                                                                                                                                                                                                                                                                                                                                                                                                                                                                                                                                                                                                                                                                                                                                                                                                                                                                                                                                                                                                                                                                                                       | TORONTO, ONTARI<br>CANADA                                                  | OR USED AS THE BASIS FOR THE                                                                                                                                                                                                                                                                                                                                                                                                                                                                                                                                                                                                                                                                                                                                                                                                                                                                                                                                                                                                                                                                                                                                                                                                                                                                                                                                                                                                                                                                                                                                                                                                                                                                                                                                                                                                                                                                                                                                                                                                                                                                                                                                                                                                                                                                                                                                                                                                                                                                                                                                                                                                                                                                                                                                                                                                           | DRAWING NUMBER: 627-21W1624-1NB      |                                                                      | ISSUE        |
|                                                                                                                                                                                                                                                                                                                                                                                                                                                                                                                                                                                                                                                                                                                                                                                                                                                                                                                                                                                                                                                                                                                                                                                                                                                                                                                                                                                                                                                                                                                                                                                                                                                                                                                                                                                                                                                                                                                                                                                                                                                                                                                                                                                                                                                                                                                                                                                                                                                                                                                                                                                                                                                                                                                                        | YOUR CONNECTION TO QUALITY & SERVICE                                       | MANUFACTURE OR SALE OF APPARATUS                                                                                                                                                                                                                                                                                                                                                                                                                                                                                                                                                                                                                                                                                                                                                                                                                                                                                                                                                                                                                                                                                                                                                                                                                                                                                                                                                                                                                                                                                                                                                                                                                                                                                                                                                                                                                                                                                                                                                                                                                                                                                                                                                                                                                                                                                                                                                                                                                                                                                                                                                                                                                                                                                                                                                                                                       | PART NUMBER: 627-21W                 | 1624-1NB                                                             | 1            |