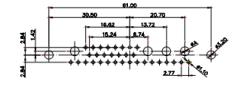

|                                      |                                                                                                                                       | SW REFERENCE NO.: 627 COMBO ASSEMBLY |            |       |  |
|--------------------------------------|---------------------------------------------------------------------------------------------------------------------------------------|--------------------------------------|------------|-------|--|
| COMBINATION                          | DRAWN: C.B                                                                                                                            | DATE: JAN. 01/20                     | 19         |       |  |
|                                      |                                                                                                                                       | CHECKED:                             | DATE:      |       |  |
| EDAC INC                             | THESE DRAWINGS AND SPECIFICATIONS<br>ARE THE PROPERTY OF EDAC INCAND                                                                  | SCALE: (IN C.A.D. 1:1)               | SHEET 1 OF | 4     |  |
| TORONTO, ONTARIO                     | SHALL NOT BE REPRODUCED, OR COPIED<br>OR USED AS THE BASIS FOR THE<br>MANUFACTURE OR SALE OF APPARATUS<br>WITHOUT WRITTEN PERMISSION. | DRAWING NUMBER: 627-21W1624-1NB      |            | ISSUE |  |
| YOUR CONNECTION TO QUALITY & SERVICE |                                                                                                                                       | PART NUMBER: 627-21W                 | 1624-1NB   | 1     |  |

3W3 / 3WK3

5W1 Male/Female

7W2 Male/Female

(1)

21W4 Male/Female

PART NUMBER:

627-21W1624-1NB

| 47.05<br>23.53<br>- 14.49<br>- 14.49                                                                                                                                   |                                                                            | 33.30<br>30.00<br>1.30<br>1.30<br>1.30<br>1.30<br>1.30<br>1.30<br>1.30<br>1.30<br>1.30<br>1.30<br>1.005<br>1.30<br>1.005<br>1.30<br>1.005<br>1.30<br>1.005<br>1.005<br>1.005<br>1.005<br>1.005<br>1.005<br>1.005<br>1.005<br>1.005<br>1.005<br>1.005<br>1.005<br>1.005<br>1.005<br>1.005<br>1.005<br>1.005<br>1.005<br>1.005<br>1.005<br>1.005<br>1.005<br>1.005<br>1.005<br>1.005<br>1.005<br>1.005<br>1.005<br>1.005<br>1.005<br>1.005<br>1.005<br>1.005<br>1.005<br>1.005<br>1.005<br>1.005<br>1.005<br>1.005<br>1.005<br>1.005<br>1.005<br>1.005<br>1.005<br>1.005<br>1.005<br>1.005<br>1.005<br>1.005<br>1.005<br>1.005<br>1.005<br>1.005<br>1.005<br>1.005<br>1.005<br>1.005<br>1.005<br>1.005<br>1.005<br>1.005<br>1.005<br>1.005<br>1.005<br>1.005<br>1.005<br>1.005<br>1.005<br>1.005<br>1.005<br>1.005<br>1.005<br>1.005<br>1.005<br>1.005<br>1.005<br>1.005<br>1.005<br>1.005<br>1.005<br>1.005<br>1.005<br>1.005<br>1.005<br>1.005<br>1.005<br>1.005<br>1.005<br>1.005<br>1.005<br>1.005<br>1.005<br>1.005<br>1.005<br>1.005<br>1.005<br>1.005<br>1.005<br>1.005<br>1.005<br>1.005<br>1.005<br>1.005<br>1.005<br>1.005<br>1.005<br>1.005<br>1.005<br>1.005<br>1.005<br>1.005<br>1.005<br>1.005<br>1.005<br>1.005<br>1.005<br>1.005<br>1.005<br>1.005<br>1.005<br>1.005<br>1.005<br>1.005<br>1.005<br>1.005<br>1.005<br>1.005<br>1.005<br>1.005<br>1.005<br>1.005<br>1.005<br>1.005<br>1.005<br>1.005<br>1.005<br>1.005<br>1.005<br>1.005<br>1.005<br>1.005<br>1.005<br>1.005<br>1.005<br>1.005<br>1.005<br>1.005<br>1.005<br>1.005<br>1.005<br>1.005<br>1.005<br>1.005<br>1.005<br>1.005<br>1.005<br>1.005<br>1.005<br>1.005<br>1.005<br>1.005<br>1.005<br>1.005<br>1.005<br>1.005<br>1.005<br>1.005<br>1.005<br>1.005<br>1.005<br>1.005<br>1.005<br>1.005<br>1.005<br>1.005<br>1.005<br>1.005<br>1.005<br>1.005<br>1.005<br>1.005<br>1.005<br>1.005<br>1.005<br>1.005<br>1.005<br>1.005<br>1.005<br>1.005<br>1.005<br>1.005<br>1.005<br>1.005<br>1.005<br>1.005<br>1.005<br>1.005<br>1.005<br>1.005<br>1.005<br>1.005<br>1.005<br>1.005<br>1.005<br>1.005<br>1.005<br>1.005<br>1.005<br>1.005<br>1.005<br>1.005<br>1.005<br>1.005<br>1.005<br>1.005<br>1.005<br>1.005<br>1.005<br>1.005<br>1.005<br>1.005<br>1.005<br>1.005<br>1.005<br>1.005<br>1.005<br>1.005<br>1.005<br>1.005<br>1.005<br>1.005<br>1.005<br>1.005<br>1.005<br>1.005<br>1.005<br>1.005<br>1.005<br>1.005<br>1.005<br>1.005<br>1.005<br>1.005<br>1.005<br>1.005<br>1.005<br>1.005<br>1.005<br>1.005<br>1.005<br>1.005<br>1.005<br>1.005<br>1.005<br>1.005<br>1.005<br>1.005<br>1.005<br>1.005<br>1.005<br>1.005<br>1.005<br>1.005<br>1.005<br>1.005<br>1.005<br>1.005<br>1.005<br>1.005<br>1.005<br>1.005<br>1.005<br>1.005<br>1.005<br>1.005<br>1.005<br>1                                                                                             |                                      |                                                                      | ere a        |
|----------------------------------------------------------------------------------------------------------------------------------------------------------------------------------------------------------------------------------------------------------------------------------------------------------------------------------------------------------------------------------------------------------------------------------------------------------------------------------------------------------------------------------------------------------------------------------------------------------------------------------------------------------------------------------------------------------------------------------------------------------------------------------------------------------------------------------------------------------------------------------------------------------------------------------------------------------------------------------------------------------------------------------------------------------------------------------------------------------------------------------------------------------------------------------------------------------------------------------------------------------------------------------------------------------------------------------------------------------------------------------------------------------------------------------------------------------------------------------------------------------------------------------------------------------------------------------------------------------------------------------------------------------------------------------------------------------------------------------------------------------------------------------------------------------------------------------------------------------------------------------------------------------------------------------------------------------------------------------------------------------------------------------------------------------------------------------------------------------------------------------------------------------------------------------------------------------------------------------------------------------------------------------------------------------------------------------------------------------------------------------------------------------------------------------------------------------------------------------------------------------------------------------------------------------------------------------------------------------------------------------------------------------------------------------------------------------------------------------------|----------------------------------------------------------------------------|----------------------------------------------------------------------------------------------------------------------------------------------------------------------------------------------------------------------------------------------------------------------------------------------------------------------------------------------------------------------------------------------------------------------------------------------------------------------------------------------------------------------------------------------------------------------------------------------------------------------------------------------------------------------------------------------------------------------------------------------------------------------------------------------------------------------------------------------------------------------------------------------------------------------------------------------------------------------------------------------------------------------------------------------------------------------------------------------------------------------------------------------------------------------------------------------------------------------------------------------------------------------------------------------------------------------------------------------------------------------------------------------------------------------------------------------------------------------------------------------------------------------------------------------------------------------------------------------------------------------------------------------------------------------------------------------------------------------------------------------------------------------------------------------------------------------------------------------------------------------------------------------------------------------------------------------------------------------------------------------------------------------------------------------------------------------------------------------------------------------------------------------------------------------------------------------------------------------------------------------------------------------------------------------------------------------------------------------------------------------------------------------------------------------------------------------------------------------------------------------------------------------------------------------------------------------------------------------------------------------------------------------------------------------------------------------------------------------------------------------------------------------------------------------------------------------------------------|--------------------------------------|----------------------------------------------------------------------|--------------|
|                                                                                                                                                                                                                                                                                                                                                                                                                                                                                                                                                                                                                                                                                                                                                                                                                                                                                                                                                                                                                                                                                                                                                                                                                                                                                                                                                                                                                                                                                                                                                                                                                                                                                                                                                                                                                                                                                                                                                                                                                                                                                                                                                                                                                                                                                                                                                                                                                                                                                                                                                                                                                                                                                                                                        | 11                                                                         | 1W1 Male/Female                                                                                                                                                                                                                                                                                                                                                                                                                                                                                                                                                                                                                                                                                                                                                                                                                                                                                                                                                                                                                                                                                                                                                                                                                                                                                                                                                                                                                                                                                                                                                                                                                                                                                                                                                                                                                                                                                                                                                                                                                                                                                                                                                                                                                                                                                                                                                                                                                                                                                                                                                                                                                                                                                                                                                                                                                        | 27W2 Male/Femal                      | e                                                                    |              |
| 47.00<br>47.00<br>14.49<br>14.49<br>14.49<br>14.49<br>14.49<br>14.49<br>14.49<br>14.49<br>14.49<br>14.49<br>14.49<br>14.49<br>14.49<br>14.49<br>14.49<br>14.49<br>14.49<br>14.49<br>14.49<br>14.49<br>14.49<br>14.49<br>14.49<br>14.49<br>14.49<br>14.49<br>14.49<br>14.49<br>14.49<br>14.49<br>14.49<br>14.49<br>14.49<br>14.49<br>14.49<br>14.49<br>14.49<br>14.49<br>14.49<br>14.49<br>14.49<br>14.49<br>14.49<br>14.49<br>14.49<br>14.49<br>14.49<br>14.49<br>14.49<br>14.49<br>14.49<br>14.49<br>14.49<br>14.49<br>14.49<br>14.49<br>14.49<br>14.49<br>14.49<br>14.49<br>14.49<br>14.49<br>14.49<br>14.49<br>14.49<br>14.49<br>14.49<br>14.49<br>14.49<br>14.49<br>14.49<br>14.49<br>14.49<br>14.49<br>14.49<br>14.49<br>14.49<br>14.49<br>14.49<br>14.49<br>14.49<br>14.49<br>14.49<br>14.49<br>14.49<br>14.49<br>14.49<br>14.49<br>14.49<br>14.49<br>14.49<br>14.49<br>14.49<br>14.49<br>14.49<br>14.49<br>14.49<br>14.49<br>14.49<br>14.49<br>14.49<br>14.49<br>14.49<br>14.49<br>14.49<br>14.49<br>14.49<br>14.49<br>14.49<br>14.49<br>14.49<br>14.49<br>14.49<br>14.49<br>14.49<br>14.49<br>14.49<br>14.49<br>14.49<br>14.49<br>14.49<br>14.49<br>14.49<br>14.49<br>14.49<br>14.49<br>14.49<br>14.49<br>14.49<br>14.49<br>14.49<br>14.49<br>14.49<br>14.49<br>14.49<br>14.49<br>14.49<br>14.49<br>14.49<br>14.49<br>14.49<br>14.49<br>14.49<br>14.49<br>14.49<br>14.49<br>14.49<br>14.49<br>14.49<br>14.49<br>14.49<br>14.49<br>14.49<br>14.49<br>14.49<br>14.49<br>14.49<br>14.49<br>14.49<br>14.49<br>14.49<br>14.49<br>14.49<br>14.49<br>14.49<br>14.49<br>14.49<br>14.49<br>14.49<br>14.49<br>14.49<br>14.49<br>14.49<br>14.49<br>14.49<br>14.49<br>14.49<br>14.49<br>14.49<br>14.49<br>14.49<br>14.49<br>14.49<br>14.49<br>14.49<br>14.49<br>14.49<br>14.49<br>14.49<br>14.49<br>14.49<br>14.49<br>14.49<br>14.49<br>14.49<br>14.49<br>14.49<br>14.49<br>14.49<br>14.49<br>14.49<br>14.49<br>14.49<br>14.49<br>14.49<br>14.49<br>14.49<br>14.49<br>14.49<br>14.49<br>14.49<br>14.49<br>14.49<br>14.49<br>14.49<br>14.49<br>14.49<br>14.49<br>14.49<br>14.49<br>14.49<br>14.49<br>14.49<br>14.49<br>14.49<br>14.49<br>14.49<br>14.49<br>14.49<br>14.49<br>14.49<br>14.49<br>14.49<br>14.49<br>14.49<br>14.49<br>14.49<br>14.49<br>14.49<br>14.49<br>14.49<br>14.49<br>14.49<br>14.49<br>14.49<br>14.49<br>14.49<br>14.49<br>14.49<br>14.49<br>14.49<br>14.49<br>14.49<br>14.49<br>14.49<br>14.49<br>14.49<br>14.49<br>14.49<br>14.49<br>14.49<br>14.49<br>14.49<br>14.49<br>14.49<br>14.49<br>14.49<br>14.49<br>14.49<br>14.49<br>14.49<br>14.49<br>14.49<br>14.49<br>14.49<br>14.49<br>14.49<br>14.49<br>14.49<br>14.49<br>14.49<br>14.49<br>14.49<br>14.49<br>14.49<br>14.49<br>14.49<br>14.49<br>14.49<br>14.49<br>14 | /8 Female<br>31.75 $22.83$ $22.97$ $4$ $4$ $4$ $4$ $4$ $4$ $4$ $4$ $4$ $4$ | 33.30<br>16.85<br>9.70<br>9.70<br>9.70<br>9.70<br>9.70<br>9.70<br>9.70<br>9.70<br>9.70<br>9.70<br>9.70<br>9.70<br>9.70<br>9.70<br>9.70<br>9.70<br>9.70<br>9.70<br>9.70<br>9.70<br>9.70<br>9.70<br>9.70<br>9.70<br>9.70<br>9.70<br>9.70<br>9.70<br>9.70<br>9.70<br>9.70<br>9.70<br>9.70<br>9.70<br>9.70<br>9.70<br>9.70<br>9.70<br>9.70<br>9.70<br>9.70<br>9.70<br>9.70<br>9.70<br>9.70<br>9.70<br>9.70<br>9.70<br>9.70<br>9.70<br>9.70<br>9.70<br>9.70<br>9.70<br>9.70<br>9.70<br>9.70<br>9.70<br>9.70<br>9.70<br>9.70<br>9.70<br>9.70<br>9.70<br>9.70<br>9.70<br>9.70<br>9.70<br>9.70<br>9.70<br>9.70<br>9.70<br>9.70<br>9.70<br>9.70<br>9.70<br>9.70<br>9.70<br>9.70<br>9.70<br>9.70<br>9.70<br>9.70<br>9.70<br>9.70<br>9.70<br>9.70<br>9.70<br>9.70<br>9.70<br>9.70<br>9.70<br>9.70<br>9.70<br>9.70<br>9.70<br>9.70<br>9.70<br>9.70<br>9.70<br>9.70<br>9.70<br>9.70<br>9.70<br>9.70<br>9.70<br>9.70<br>9.70<br>9.70<br>9.70<br>9.70<br>9.70<br>9.70<br>9.70<br>9.70<br>9.70<br>9.70<br>9.70<br>9.70<br>9.70<br>9.70<br>9.70<br>9.70<br>9.70<br>9.70<br>9.70<br>9.70<br>9.70<br>9.70<br>9.70<br>9.70<br>9.70<br>9.70<br>9.70<br>9.70<br>9.70<br>9.70<br>9.70<br>9.70<br>9.70<br>9.70<br>9.70<br>9.70<br>9.70<br>9.70<br>9.70<br>9.70<br>9.70<br>9.70<br>9.70<br>9.70<br>9.70<br>9.70<br>9.70<br>9.70<br>9.70<br>9.70<br>9.70<br>9.70<br>9.70<br>9.70<br>9.70<br>9.70<br>9.70<br>9.70<br>9.70<br>9.70<br>9.70<br>9.70<br>9.70<br>9.70<br>9.70<br>9.70<br>9.70<br>9.70<br>9.70<br>9.70<br>9.70<br>9.70<br>9.70<br>9.70<br>9.70<br>9.70<br>9.70<br>9.70<br>9.70<br>9.70<br>9.70<br>9.70<br>9.70<br>9.70<br>9.70<br>9.70<br>9.70<br>9.70<br>9.70<br>9.70<br>9.70<br>9.70<br>9.70<br>9.70<br>9.70<br>9.70<br>9.70<br>9.70<br>9.70<br>9.70<br>9.70<br>9.70<br>9.70<br>9.70<br>9.70<br>9.70<br>9.70<br>9.70<br>9.70<br>9.70<br>9.70<br>9.70<br>9.70<br>9.70<br>9.70<br>9.70<br>9.70<br>9.70<br>9.70<br>9.70<br>9.70<br>9.70<br>9.70<br>9.70<br>9.70<br>9.70<br>9.70<br>9.70<br>9.70<br>9.70<br>9.70<br>9.70<br>9.70<br>9.70<br>9.70<br>9.70<br>9.70<br>9.70<br>9.70<br>9.70<br>9.70<br>9.70<br>9.70<br>9.70<br>9.70<br>9.70<br>9.70<br>9.70<br>9.70<br>9.70<br>9.70<br>9.70<br>9.70<br>9.70<br>9.70<br>9.70<br>9.70<br>9.70<br>9.70<br>9.70<br>9.70<br>9.70<br>9.70<br>9.70<br>9.70<br>9.70<br>9.70<br>9.70<br>9.70<br>9.70<br>9.70<br>9.70<br>9.70<br>9.70<br>9.70<br>9.70<br>9.70<br>9.70<br>9.70<br>9.70<br>9.70<br>9.70<br>9.70<br>9.70<br>9.70<br>9.70<br>9.70<br>9.70<br>9.70<br>9.70<br>9.70<br>9.70<br>9.70<br>9.70<br>9.70<br>9.70<br>9.70<br>9.70<br>9.70<br>9.70<br>9.70<br>9.70<br>9.70<br>9.70<br>9.70<br>9.70<br>9.70<br>9.70<br>9.70<br>9.70<br>9.70<br>9.70<br>9.70<br>9.70<br>9.70<br>9.70<br>9.70<br>9.70<br>9.70<br>9.70<br>9.70<br>9.70<br>9.70<br>9.70<br>9.70<br>9.70<br>9.70<br>9.70<br>9.70<br>9.70<br>9.70<br>9.70 |                                      | 63.50<br>31.75<br>2 15.24<br>2 + + + + + + + + + + + + + + + + + + + | and a second |
|                                                                                                                                                                                                                                                                                                                                                                                                                                                                                                                                                                                                                                                                                                                                                                                                                                                                                                                                                                                                                                                                                                                                                                                                                                                                                                                                                                                                                                                                                                                                                                                                                                                                                                                                                                                                                                                                                                                                                                                                                                                                                                                                                                                                                                                                                                                                                                                                                                                                                                                                                                                                                                                                                                                                        | 1                                                                          | 7W2 Male/Female                                                                                                                                                                                                                                                                                                                                                                                                                                                                                                                                                                                                                                                                                                                                                                                                                                                                                                                                                                                                                                                                                                                                                                                                                                                                                                                                                                                                                                                                                                                                                                                                                                                                                                                                                                                                                                                                                                                                                                                                                                                                                                                                                                                                                                                                                                                                                                                                                                                                                                                                                                                                                                                                                                                                                                                                                        | 21W1 Male/Femal                      | le                                                                   |              |
| CURRENT RATING / Ø<br>10A / 2.2<br>20A / 3.3<br>30A / 3.7<br>40A / 4.2                                                                                                                                                                                                                                                                                                                                                                                                                                                                                                                                                                                                                                                                                                                                                                                                                                                                                                                                                                                                                                                                                                                                                                                                                                                                                                                                                                                                                                                                                                                                                                                                                                                                                                                                                                                                                                                                                                                                                                                                                                                                                                                                                                                                                                                                                                                                                                                                                                                                                                                                                                                                                                                                 |                                                                            | 47.05<br>23.85<br>4<br>5<br>5<br>5<br>5<br>5<br>5<br>5<br>5<br>5<br>5<br>5<br>5<br>5                                                                                                                                                                                                                                                                                                                                                                                                                                                                                                                                                                                                                                                                                                                                                                                                                                                                                                                                                                                                                                                                                                                                                                                                                                                                                                                                                                                                                                                                                                                                                                                                                                                                                                                                                                                                                                                                                                                                                                                                                                                                                                                                                                                                                                                                                                                                                                                                                                                                                                                                                                                                                                                                                                                                                   | <b>1</b> 20                          |                                                                      |              |
|                                                                                                                                                                                                                                                                                                                                                                                                                                                                                                                                                                                                                                                                                                                                                                                                                                                                                                                                                                                                                                                                                                                                                                                                                                                                                                                                                                                                                                                                                                                                                                                                                                                                                                                                                                                                                                                                                                                                                                                                                                                                                                                                                                                                                                                                                                                                                                                                                                                                                                                                                                                                                                                                                                                                        |                                                                            |                                                                                                                                                                                                                                                                                                                                                                                                                                                                                                                                                                                                                                                                                                                                                                                                                                                                                                                                                                                                                                                                                                                                                                                                                                                                                                                                                                                                                                                                                                                                                                                                                                                                                                                                                                                                                                                                                                                                                                                                                                                                                                                                                                                                                                                                                                                                                                                                                                                                                                                                                                                                                                                                                                                                                                                                                                        | SW REFERENCE NO.: 627 COMBO ASSEMBLY |                                                                      |              |
|                                                                                                                                                                                                                                                                                                                                                                                                                                                                                                                                                                                                                                                                                                                                                                                                                                                                                                                                                                                                                                                                                                                                                                                                                                                                                                                                                                                                                                                                                                                                                                                                                                                                                                                                                                                                                                                                                                                                                                                                                                                                                                                                                                                                                                                                                                                                                                                                                                                                                                                                                                                                                                                                                                                                        | COMBINATI                                                                  | ON D-SUB                                                                                                                                                                                                                                                                                                                                                                                                                                                                                                                                                                                                                                                                                                                                                                                                                                                                                                                                                                                                                                                                                                                                                                                                                                                                                                                                                                                                                                                                                                                                                                                                                                                                                                                                                                                                                                                                                                                                                                                                                                                                                                                                                                                                                                                                                                                                                                                                                                                                                                                                                                                                                                                                                                                                                                                                                               | DRAWN: C.B                           | DATE: JAN. 01/2                                                      | 019          |
|                                                                                                                                                                                                                                                                                                                                                                                                                                                                                                                                                                                                                                                                                                                                                                                                                                                                                                                                                                                                                                                                                                                                                                                                                                                                                                                                                                                                                                                                                                                                                                                                                                                                                                                                                                                                                                                                                                                                                                                                                                                                                                                                                                                                                                                                                                                                                                                                                                                                                                                                                                                                                                                                                                                                        |                                                                            |                                                                                                                                                                                                                                                                                                                                                                                                                                                                                                                                                                                                                                                                                                                                                                                                                                                                                                                                                                                                                                                                                                                                                                                                                                                                                                                                                                                                                                                                                                                                                                                                                                                                                                                                                                                                                                                                                                                                                                                                                                                                                                                                                                                                                                                                                                                                                                                                                                                                                                                                                                                                                                                                                                                                                                                                                                        |                                      | CHECKED: DATE:                                                       |              |
| THIS SERIES FULLY CONFORMS TO                                                                                                                                                                                                                                                                                                                                                                                                                                                                                                                                                                                                                                                                                                                                                                                                                                                                                                                                                                                                                                                                                                                                                                                                                                                                                                                                                                                                                                                                                                                                                                                                                                                                                                                                                                                                                                                                                                                                                                                                                                                                                                                                                                                                                                                                                                                                                                                                                                                                                                                                                                                                                                                                                                          |                                                                            | THESE DRAWINGS AND SPECIFICATIONS<br>ARE THE PROPERTY OF EDAC INC.,AND                                                                                                                                                                                                                                                                                                                                                                                                                                                                                                                                                                                                                                                                                                                                                                                                                                                                                                                                                                                                                                                                                                                                                                                                                                                                                                                                                                                                                                                                                                                                                                                                                                                                                                                                                                                                                                                                                                                                                                                                                                                                                                                                                                                                                                                                                                                                                                                                                                                                                                                                                                                                                                                                                                                                                                 | SCALE: N.T.S                         | SHEET 3 OF                                                           | 4            |
| THE EUROPEAN UNION DIRECTIVES<br>2011/65/EU FOR RoHS COMPLIANCY.                                                                                                                                                                                                                                                                                                                                                                                                                                                                                                                                                                                                                                                                                                                                                                                                                                                                                                                                                                                                                                                                                                                                                                                                                                                                                                                                                                                                                                                                                                                                                                                                                                                                                                                                                                                                                                                                                                                                                                                                                                                                                                                                                                                                                                                                                                                                                                                                                                                                                                                                                                                                                                                                       | TORONTO, ONTARI<br>CANADA                                                  | OR USED AS THE BASIS FOR THE                                                                                                                                                                                                                                                                                                                                                                                                                                                                                                                                                                                                                                                                                                                                                                                                                                                                                                                                                                                                                                                                                                                                                                                                                                                                                                                                                                                                                                                                                                                                                                                                                                                                                                                                                                                                                                                                                                                                                                                                                                                                                                                                                                                                                                                                                                                                                                                                                                                                                                                                                                                                                                                                                                                                                                                                           | DRAWING NUMBER: 627-21W1624-1NB      |                                                                      | ISSUE        |
|                                                                                                                                                                                                                                                                                                                                                                                                                                                                                                                                                                                                                                                                                                                                                                                                                                                                                                                                                                                                                                                                                                                                                                                                                                                                                                                                                                                                                                                                                                                                                                                                                                                                                                                                                                                                                                                                                                                                                                                                                                                                                                                                                                                                                                                                                                                                                                                                                                                                                                                                                                                                                                                                                                                                        | YOUR CONNECTION TO QUALITY & SERVICE                                       | MANUFACTURE OR SALE OF APPARATUS                                                                                                                                                                                                                                                                                                                                                                                                                                                                                                                                                                                                                                                                                                                                                                                                                                                                                                                                                                                                                                                                                                                                                                                                                                                                                                                                                                                                                                                                                                                                                                                                                                                                                                                                                                                                                                                                                                                                                                                                                                                                                                                                                                                                                                                                                                                                                                                                                                                                                                                                                                                                                                                                                                                                                                                                       | PART NUMBER: 627-21W                 | 1624-1NB                                                             | 1            |