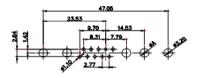

5W5 Male

5W5 Female

8W8 Male

WITHOUT WRITTEN PERMISSION.

т 2011/65/EU FOR RoHS COMPLIANCY. COMPLIANT

 
 TOLERANCE UNLESS OTHERWISE
 THIS IS A C.A.D. GENERATED DRAWING DO NOT MAKE MANUAL REVISIONS TO MASTER.

 .X
 ±0.25

25W3 Male

13W3 Male

36W4 Male

13W6 Male

43W2 Male

17W5 Female

.XX ±0.13 .XXX ±0.05

9W4 Female

13W3 Female

43W2 Female

47W1 Female

36W4 Female

17W5 Male

COMPLIANT

47W1 Male

|                                                                  |                                      | SW REFERENCE NO.: 627 COMBO ASSEMBLY                                                                                                                                                                           |                                 |                  |       |
|------------------------------------------------------------------|--------------------------------------|----------------------------------------------------------------------------------------------------------------------------------------------------------------------------------------------------------------|---------------------------------|------------------|-------|
|                                                                  | COMBINATION D-SUB                    |                                                                                                                                                                                                                | DRAWN: C.B                      | DATE: JAN. 01/20 | 19    |
|                                                                  |                                      |                                                                                                                                                                                                                | CHECKED:                        | DATE:            |       |
| THIS SERIES FULLY CONFORMS TO                                    | EDAC INC                             | THESE DRAWINGS AND SPECIFICATIONS<br>ARE THE PROPERTY OF EDAC INC.,AND<br>SHALL NOT BE REPRODUCED,OR COPIED<br>OR USED AS THE BASIS FOR THE<br>MANUFACTURE OR SALE OF APPARATUS<br>WITHOUT WRITTEN PERMISSION. | SCALE: N.T.S                    | SHEET 4 OF       | 4     |
| THE EUROPEAN UNION DIRECTIVES<br>2011/65/EU FOR R₀HS COMPLIANCY. | TORONTO, ONTARIO<br>CANADA           |                                                                                                                                                                                                                | DRAWING NUMBER: 627-21W1624-1NB |                  | ISSUE |
|                                                                  | YOUR CONNECTION TO QUALITY & SERVICE |                                                                                                                                                                                                                | PART NUMBER: 627-21W            | 1624-1NB         | 1     |