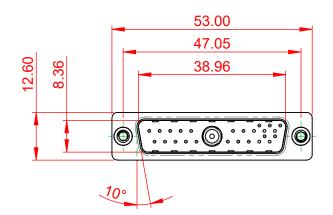

## NOTES:

MATERIAL: HOUSING: THERMOPLASTIC POLYESTER, UL94V-0 SHELL: STEEL, Sn or Ni PLATED CONTACT: COPPER ALLOY SEE ORDERING GUIDE FOR PLATING

OPERATING TEMPERATURE: -55°C ~ 125°C

SIGNAL CONTACT CURRENT RATING: 5A PER CONTACT SIGNAL CONTACT RESISTANCE:  $10m\Omega$  MAX. INSULATOR RESISTANCE:  $5000M\Omega$  min. DIELECTRIC WITHSTANDING VOLTAGE: 1000V AC rms