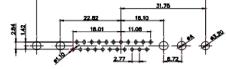

THIS IS A C.A.D. GENERATED DRAWING DO NOT MAKE MANUAL REVISIONS TO MASTER.

ISSUE NUMBER

(1)

## NOTES:

MATERIAL: HOUSING: THERMOPLASTIC POLYESTER, UL94V-0 SHELL: STEEL, Sn or Ni PLATED CONTACT: COPPER ALLOY SEE ORDERING GUIDE FOR PLATING

OPERATING TEMPERATURE: -55°C ~ 125°C

SIGNAL CONTACT CURRENT RATING: 5A PER CONTACT SIGNAL CONTACT RESISTANCE:  $10m\Omega$  MAX. INSULATOR RESISTANCE:  $5000M\Omega$  min. DIELECTRIC WITHSTANDING VOLTAGE: 1000V AC rms

|                                      |                                                                                                                                       | SW REFERENCE NO.: 627 COMBO ASSEMBLY |            |       |  |
|--------------------------------------|---------------------------------------------------------------------------------------------------------------------------------------|--------------------------------------|------------|-------|--|
| COMBINATION                          | DRAWN: C.B                                                                                                                            | DATE: JAN. 01/20                     | 19         |       |  |
|                                      |                                                                                                                                       | CHECKED:                             | DATE:      |       |  |
| EDAC INC                             | THESE DRAWINGS AND SPECIFICATIONS<br>ARE THE PROPERTY OF EDAC INCAND                                                                  | SCALE: (IN C.A.D. 1:1)               | SHEET 1 OF | 4     |  |
| TORONTO, ONTARIO                     | SHALL NOT BE REPRODUCED, OR COPIED<br>OR USED AS THE BASIS FOR THE<br>MANUFACTURE OR SALE OF APPARATUS<br>WITHOUT WRITTEN PERMISSION. | DRAWING NUMBER: 627-21W1624-1NB      |            | ISSUE |  |
| YOUR CONNECTION TO QUALITY & SERVICE |                                                                                                                                       | PART NUMBER: 627-21W                 | 1624-1NB   | 1     |  |