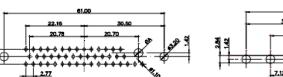

THIS IS A C.A.D. GENERATED DRAWING DO NOT MAKE MANUAL REVISIONS TO MASTER.

ISSUE NUMBER

(1)

## NOTES:

MATERIAL: HOUSING: THERMOPLASTIC POLYESTER, UL94V-0 SHELL: STEEL, Sn or Ni PLATED CONTACT: COPPER ALLOY SEE ORDERING GUIDE FOR PLATING

OPERATING TEMPERATURE: -55°C ~ 125°C

SIGNAL CONTACT CURRENT RATING: 5A PER CONTACT SIGNAL CONTACT RESISTANCE:  $10m\Omega$  MAX. INSULATOR RESISTANCE:  $5000M\Omega$  min. DIELECTRIC WITHSTANDING VOLTAGE: 1000V AC rms

|                                      |                                                                                                                                       | SW REFERENCE NO.: 627 COMBO ASSEMBLY |            |       |  |
|--------------------------------------|---------------------------------------------------------------------------------------------------------------------------------------|--------------------------------------|------------|-------|--|
| COMBINATION                          | DRAWN: C.B                                                                                                                            | DATE: JAN. 01/20                     | 19         |       |  |
|                                      |                                                                                                                                       | CHECKED:                             | DATE:      |       |  |
| EDAC INC                             | THESE DRAWINGS AND SPECIFICATIONS<br>ARE THE PROPERTY OF EDAC INCAND                                                                  | SCALE: (IN C.A.D. 1:1)               | SHEET 1 OF | 4     |  |
| TORONTO, ONTARIO                     | SHALL NOT BE REPRODUCED, OR COPIED<br>OR USED AS THE BASIS FOR THE<br>MANUFACTURE OR SALE OF APPARATUS<br>WITHOUT WRITTEN PERMISSION. | DRAWING NUMBER: 627-21W1624-1NB      |            | ISSUE |  |
| YOUR CONNECTION TO QUALITY & SERVICE |                                                                                                                                       | PART NUMBER: 627-21W                 | 1624-1NB   | 1     |  |