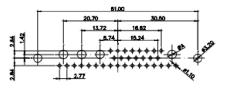

5W5 Male

5W5 Female

8W8 Male

WITHOUT WRITTEN PERMISSION.

т 2011/65/EU FOR RoHS COMPLIANCY. COMPLIANT

 
 TOLERANCE UNLESS OTHERWISE
 THIS IS A C.A.D. GENERATED DRAWING DO NOT MAKE MANUAL REVISIONS TO MASTER.

 .X
 ±0.25

25W3 Male

13W3 Male

36W4 Male

13W6 Male

43W2 Male

17W5 Female

.XX ±0.13 .XXX ±0.05

9W4 Female

13W3 Female

43W2 Female

47W1 Female

36W4 Female

17W5 Male

COMPLIANT

47W1 Male

|                                                                  |                                      | SW REFERENCE NO.: 627 COMBO ASSEMBLY                                                                                                                                                                           |                                 |                  |       |
|------------------------------------------------------------------|--------------------------------------|----------------------------------------------------------------------------------------------------------------------------------------------------------------------------------------------------------------|---------------------------------|------------------|-------|
|                                                                  | COMBINATION D-SUB                    |                                                                                                                                                                                                                | DRAWN: C.B                      | DATE: JAN. 01/20 | 19    |
|                                                                  |                                      |                                                                                                                                                                                                                | CHECKED:                        | DATE:            |       |
| THIS SERIES FULLY CONFORMS TO                                    | EDAC INC                             | THESE DRAWINGS AND SPECIFICATIONS<br>ARE THE PROPERTY OF EDAC INC.,AND<br>SHALL NOT BE REPRODUCED,OR COPIED<br>OR USED AS THE BASIS FOR THE<br>MANUFACTURE OR SALE OF APPARATUS<br>WITHOUT WRITTEN PERMISSION. | SCALE: N.T.S                    | SHEET 4 OF       | 4     |
| THE EUROPEAN UNION DIRECTIVES<br>2011/65/EU FOR R₀HS COMPLIANCY. | TORONTO, ONTARIO<br>CANADA           |                                                                                                                                                                                                                | DRAWING NUMBER: 627-21W1624-1NB |                  | ISSUE |
|                                                                  | YOUR CONNECTION TO QUALITY & SERVICE |                                                                                                                                                                                                                | PART NUMBER: 627-21W            | 1624-1NB         | 1     |