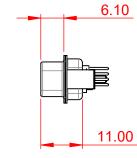

## NOTES:

MATERIAL: HOUSING: THERMOPLASTIC POLYESTER, UL94V-0 SHELL: STEEL, Sn or Ni PLATED CONTACT: COPPER ALLOY SEE ORDERING GUIDE FOR PLATING

OPERATING TEMPERATURE: -55°C ~ 125°C

SIGNAL CONTACT CURRENT RATING: 5A PER CONTACT SIGNAL CONTACT RESISTANCE:  $10m\Omega$  MAX. INSULATOR RESISTANCE:  $5000M\Omega$  min. DIELECTRIC WITHSTANDING VOLTAGE: 1000V AC rms