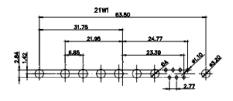

3W3 / 3WK3

5W1 Male/Female

7W2 Male/Female

(1)

21W4 Male/Female

PART NUMBER:

627-21W1624-1NB

| 47.05<br>23.53<br>- 14.49<br>- 14.49                                                                                                                                   |                                                                            | 33.30<br>30.00<br>1.30<br>1.30<br>1.30<br>1.30<br>1.30<br>1.30<br>1.30<br>1.30<br>1.30<br>1.30<br>1.005<br>1.30<br>1.005<br>1.30<br>1.005<br>1.30<br>1.005<br>1.005<br>1.005<br>1.005<br>1.005<br>1.005<br>1.005<br>1.005<br>1.005<br>1.005<br>1.005<br>1.005<br>1.005<br>1.005<br>1.005<br>1.005<br>1.005<br>1.005<br>1.005<br>1.005<br>1.005<br>1.005<br>1.005<br>1.005<br>1.005<br>1.005<br>1.005<br>1.005<br>1.005<br>1.005<br>1.005<br>1.005<br>1.005<br>1.005<br>1.005<br>1.005<br>1.005<br>1.005<br>1.005<br>1.005<br>1.005<br>1.005<br>1.005<br>1.005<br>1.005<br>1.005<br>1.005<br>1.005<br>1.005<br>1.005<br>1.005<br>1.005<br>1.005<br>1.005<br>1.005<br>1.005<br>1.005<br>1.005<br>1.005<br>1.005<br>1.005<br>1.005<br>1.005<br>1.005<br>1.005<br>1.005<br>1.005<br>1.005<br>1.005<br>1.005<br>1.005<br>1.005<br>1.005<br>1.005<br>1.005<br>1.005<br>1.005<br>1.005<br>1.005<br>1.005<br>1.005<br>1.005<br>1.005<br>1.005<br>1.005<br>1.005<br>1.005<br>1.005<br>1.005<br>1.005<br>1.005<br>1.005<br>1.005<br>1.005<br>1.005<br>1.005<br>1.005<br>1.005<br>1.005<br>1.005<br>1.005<br>1.005<br>1.005<br>1.005<br>1.005<br>1.005<br>1.005<br>1.005<br>1.005<br>1.005<br>1.005<br>1.005<br>1.005<br>1.005<br>1.005<br>1.005<br>1.005<br>1.005<br>1.005<br>1.005<br>1.005<br>1.005<br>1.005<br>1.005<br>1.005<br>1.005<br>1.005<br>1.005<br>1.005<br>1.005<br>1.005<br>1.005<br>1.005<br>1.005<br>1.005<br>1.005<br>1.005<br>1.005<br>1.005<br>1.005<br>1.005<br>1.005<br>1.005<br>1.005<br>1.005<br>1.005<br>1.005<br>1.005<br>1.005<br>1.005<br>1.005<br>1.005<br>1.005<br>1.005<br>1.005<br>1.005<br>1.005<br>1.005<br>1.005<br>1.005<br>1.005<br>1.005<br>1.005<br>1.005<br>1.005<br>1.005<br>1.005<br>1.005<br>1.005<br>1.005<br>1.005<br>1.005<br>1.005<br>1.005<br>1.005<br>1.005<br>1.005<br>1.005<br>1.005<br>1.005<br>1.005<br>1.005<br>1.005<br>1.005<br>1.005<br>1.005<br>1.005<br>1.005<br>1.005<br>1.005<br>1.005<br>1.005<br>1.005<br>1.005<br>1.005<br>1.005<br>1.005<br>1.005<br>1.005<br>1.005<br>1.005<br>1.005<br>1.005<br>1.005<br>1.005<br>1.005<br>1.005<br>1.005<br>1.005<br>1.005<br>1.005<br>1.005<br>1.005<br>1.005<br>1.005<br>1.005<br>1.005<br>1.005<br>1.005<br>1.005<br>1.005<br>1.005<br>1.005<br>1.005<br>1.005<br>1.005<br>1.005<br>1.005<br>1.005<br>1.005<br>1.005<br>1.005<br>1.005<br>1.005<br>1.005<br>1.005<br>1.005<br>1.005<br>1.005<br>1.005<br>1.005<br>1.005<br>1.005<br>1.005<br>1.005<br>1.005<br>1.005<br>1.005<br>1.005<br>1.005<br>1.005<br>1.005<br>1.005<br>1.005<br>1.005<br>1.005<br>1.005<br>1.005<br>1.005<br>1.005<br>1.005<br>1.005<br>1.005<br>1.005<br>1.005<br>1.005<br>1.005<br>1.005<br>1.005<br>1.005<br>1.005<br>1.005<br>1.005<br>1.005<br>1.005<br>1.005<br>1                                                                                             |                                      |                                                                      | ere a        |
|----------------------------------------------------------------------------------------------------------------------------------------------------------------------------------------------------------------------------------------------------------------------------------------------------------------------------------------------------------------------------------------------------------------------------------------------------------------------------------------------------------------------------------------------------------------------------------------------------------------------------------------------------------------------------------------------------------------------------------------------------------------------------------------------------------------------------------------------------------------------------------------------------------------------------------------------------------------------------------------------------------------------------------------------------------------------------------------------------------------------------------------------------------------------------------------------------------------------------------------------------------------------------------------------------------------------------------------------------------------------------------------------------------------------------------------------------------------------------------------------------------------------------------------------------------------------------------------------------------------------------------------------------------------------------------------------------------------------------------------------------------------------------------------------------------------------------------------------------------------------------------------------------------------------------------------------------------------------------------------------------------------------------------------------------------------------------------------------------------------------------------------------------------------------------------------------------------------------------------------------------------------------------------------------------------------------------------------------------------------------------------------------------------------------------------------------------------------------------------------------------------------------------------------------------------------------------------------------------------------------------------------------------------------------------------------------------------------------------------------|----------------------------------------------------------------------------|----------------------------------------------------------------------------------------------------------------------------------------------------------------------------------------------------------------------------------------------------------------------------------------------------------------------------------------------------------------------------------------------------------------------------------------------------------------------------------------------------------------------------------------------------------------------------------------------------------------------------------------------------------------------------------------------------------------------------------------------------------------------------------------------------------------------------------------------------------------------------------------------------------------------------------------------------------------------------------------------------------------------------------------------------------------------------------------------------------------------------------------------------------------------------------------------------------------------------------------------------------------------------------------------------------------------------------------------------------------------------------------------------------------------------------------------------------------------------------------------------------------------------------------------------------------------------------------------------------------------------------------------------------------------------------------------------------------------------------------------------------------------------------------------------------------------------------------------------------------------------------------------------------------------------------------------------------------------------------------------------------------------------------------------------------------------------------------------------------------------------------------------------------------------------------------------------------------------------------------------------------------------------------------------------------------------------------------------------------------------------------------------------------------------------------------------------------------------------------------------------------------------------------------------------------------------------------------------------------------------------------------------------------------------------------------------------------------------------------------------------------------------------------------------------------------------------------------|--------------------------------------|----------------------------------------------------------------------|--------------|
|                                                                                                                                                                                                                                                                                                                                                                                                                                                                                                                                                                                                                                                                                                                                                                                                                                                                                                                                                                                                                                                                                                                                                                                                                                                                                                                                                                                                                                                                                                                                                                                                                                                                                                                                                                                                                                                                                                                                                                                                                                                                                                                                                                                                                                                                                                                                                                                                                                                                                                                                                                                                                                                                                                                                        | 11                                                                         | 1W1 Male/Female                                                                                                                                                                                                                                                                                                                                                                                                                                                                                                                                                                                                                                                                                                                                                                                                                                                                                                                                                                                                                                                                                                                                                                                                                                                                                                                                                                                                                                                                                                                                                                                                                                                                                                                                                                                                                                                                                                                                                                                                                                                                                                                                                                                                                                                                                                                                                                                                                                                                                                                                                                                                                                                                                                                                                                                                                        | 27W2 Male/Femal                      | e                                                                    |              |
| 47.00<br>47.00<br>14.49<br>14.49<br>14.49<br>14.49<br>14.49<br>14.49<br>14.49<br>14.49<br>14.49<br>14.49<br>14.49<br>14.49<br>14.49<br>14.49<br>14.49<br>14.49<br>14.49<br>14.49<br>14.49<br>14.49<br>14.49<br>14.49<br>14.49<br>14.49<br>14.49<br>14.49<br>14.49<br>14.49<br>14.49<br>14.49<br>14.49<br>14.49<br>14.49<br>14.49<br>14.49<br>14.49<br>14.49<br>14.49<br>14.49<br>14.49<br>14.49<br>14.49<br>14.49<br>14.49<br>14.49<br>14.49<br>14.49<br>14.49<br>14.49<br>14.49<br>14.49<br>14.49<br>14.49<br>14.49<br>14.49<br>14.49<br>14.49<br>14.49<br>14.49<br>14.49<br>14.49<br>14.49<br>14.49<br>14.49<br>14.49<br>14.49<br>14.49<br>14.49<br>14.49<br>14.49<br>14.49<br>14.49<br>14.49<br>14.49<br>14.49<br>14.49<br>14.49<br>14.49<br>14.49<br>14.49<br>14.49<br>14.49<br>14.49<br>14.49<br>14.49<br>14.49<br>14.49<br>14.49<br>14.49<br>14.49<br>14.49<br>14.49<br>14.49<br>14.49<br>14.49<br>14.49<br>14.49<br>14.49<br>14.49<br>14.49<br>14.49<br>14.49<br>14.49<br>14.49<br>14.49<br>14.49<br>14.49<br>14.49<br>14.49<br>14.49<br>14.49<br>14.49<br>14.49<br>14.49<br>14.49<br>14.49<br>14.49<br>14.49<br>14.49<br>14.49<br>14.49<br>14.49<br>14.49<br>14.49<br>14.49<br>14.49<br>14.49<br>14.49<br>14.49<br>14.49<br>14.49<br>14.49<br>14.49<br>14.49<br>14.49<br>14.49<br>14.49<br>14.49<br>14.49<br>14.49<br>14.49<br>14.49<br>14.49<br>14.49<br>14.49<br>14.49<br>14.49<br>14.49<br>14.49<br>14.49<br>14.49<br>14.49<br>14.49<br>14.49<br>14.49<br>14.49<br>14.49<br>14.49<br>14.49<br>14.49<br>14.49<br>14.49<br>14.49<br>14.49<br>14.49<br>14.49<br>14.49<br>14.49<br>14.49<br>14.49<br>14.49<br>14.49<br>14.49<br>14.49<br>14.49<br>14.49<br>14.49<br>14.49<br>14.49<br>14.49<br>14.49<br>14.49<br>14.49<br>14.49<br>14.49<br>14.49<br>14.49<br>14.49<br>14.49<br>14.49<br>14.49<br>14.49<br>14.49<br>14.49<br>14.49<br>14.49<br>14.49<br>14.49<br>14.49<br>14.49<br>14.49<br>14.49<br>14.49<br>14.49<br>14.49<br>14.49<br>14.49<br>14.49<br>14.49<br>14.49<br>14.49<br>14.49<br>14.49<br>14.49<br>14.49<br>14.49<br>14.49<br>14.49<br>14.49<br>14.49<br>14.49<br>14.49<br>14.49<br>14.49<br>14.49<br>14.49<br>14.49<br>14.49<br>14.49<br>14.49<br>14.49<br>14.49<br>14.49<br>14.49<br>14.49<br>14.49<br>14.49<br>14.49<br>14.49<br>14.49<br>14.49<br>14.49<br>14.49<br>14.49<br>14.49<br>14.49<br>14.49<br>14.49<br>14.49<br>14.49<br>14.49<br>14.49<br>14.49<br>14.49<br>14.49<br>14.49<br>14.49<br>14.49<br>14.49<br>14.49<br>14.49<br>14.49<br>14.49<br>14.49<br>14.49<br>14.49<br>14.49<br>14.49<br>14.49<br>14.49<br>14.49<br>14.49<br>14.49<br>14.49<br>14.49<br>14.49<br>14.49<br>14.49<br>14.49<br>14.49<br>14.49<br>14.49<br>14.49<br>14.49<br>14.49<br>14.49<br>14.49<br>14.49<br>14.49<br>14.49<br>14 | /8 Female<br>31.75 $22.83$ $22.97$ $4$ $4$ $4$ $4$ $4$ $4$ $4$ $4$ $4$ $4$ | 33.30<br>16.85<br>9.70<br>9.70<br>9.70<br>9.70<br>9.70<br>9.70<br>9.70<br>9.70<br>9.70<br>9.70<br>9.70<br>9.70<br>9.70<br>9.70<br>9.70<br>9.70<br>9.70<br>9.70<br>9.70<br>9.70<br>9.70<br>9.70<br>9.70<br>9.70<br>9.70<br>9.70<br>9.70<br>9.70<br>9.70<br>9.70<br>9.70<br>9.70<br>9.70<br>9.70<br>9.70<br>9.70<br>9.70<br>9.70<br>9.70<br>9.70<br>9.70<br>9.70<br>9.70<br>9.70<br>9.70<br>9.70<br>9.70<br>9.70<br>9.70<br>9.70<br>9.70<br>9.70<br>9.70<br>9.70<br>9.70<br>9.70<br>9.70<br>9.70<br>9.70<br>9.70<br>9.70<br>9.70<br>9.70<br>9.70<br>9.70<br>9.70<br>9.70<br>9.70<br>9.70<br>9.70<br>9.70<br>9.70<br>9.70<br>9.70<br>9.70<br>9.70<br>9.70<br>9.70<br>9.70<br>9.70<br>9.70<br>9.70<br>9.70<br>9.70<br>9.70<br>9.70<br>9.70<br>9.70<br>9.70<br>9.70<br>9.70<br>9.70<br>9.70<br>9.70<br>9.70<br>9.70<br>9.70<br>9.70<br>9.70<br>9.70<br>9.70<br>9.70<br>9.70<br>9.70<br>9.70<br>9.70<br>9.70<br>9.70<br>9.70<br>9.70<br>9.70<br>9.70<br>9.70<br>9.70<br>9.70<br>9.70<br>9.70<br>9.70<br>9.70<br>9.70<br>9.70<br>9.70<br>9.70<br>9.70<br>9.70<br>9.70<br>9.70<br>9.70<br>9.70<br>9.70<br>9.70<br>9.70<br>9.70<br>9.70<br>9.70<br>9.70<br>9.70<br>9.70<br>9.70<br>9.70<br>9.70<br>9.70<br>9.70<br>9.70<br>9.70<br>9.70<br>9.70<br>9.70<br>9.70<br>9.70<br>9.70<br>9.70<br>9.70<br>9.70<br>9.70<br>9.70<br>9.70<br>9.70<br>9.70<br>9.70<br>9.70<br>9.70<br>9.70<br>9.70<br>9.70<br>9.70<br>9.70<br>9.70<br>9.70<br>9.70<br>9.70<br>9.70<br>9.70<br>9.70<br>9.70<br>9.70<br>9.70<br>9.70<br>9.70<br>9.70<br>9.70<br>9.70<br>9.70<br>9.70<br>9.70<br>9.70<br>9.70<br>9.70<br>9.70<br>9.70<br>9.70<br>9.70<br>9.70<br>9.70<br>9.70<br>9.70<br>9.70<br>9.70<br>9.70<br>9.70<br>9.70<br>9.70<br>9.70<br>9.70<br>9.70<br>9.70<br>9.70<br>9.70<br>9.70<br>9.70<br>9.70<br>9.70<br>9.70<br>9.70<br>9.70<br>9.70<br>9.70<br>9.70<br>9.70<br>9.70<br>9.70<br>9.70<br>9.70<br>9.70<br>9.70<br>9.70<br>9.70<br>9.70<br>9.70<br>9.70<br>9.70<br>9.70<br>9.70<br>9.70<br>9.70<br>9.70<br>9.70<br>9.70<br>9.70<br>9.70<br>9.70<br>9.70<br>9.70<br>9.70<br>9.70<br>9.70<br>9.70<br>9.70<br>9.70<br>9.70<br>9.70<br>9.70<br>9.70<br>9.70<br>9.70<br>9.70<br>9.70<br>9.70<br>9.70<br>9.70<br>9.70<br>9.70<br>9.70<br>9.70<br>9.70<br>9.70<br>9.70<br>9.70<br>9.70<br>9.70<br>9.70<br>9.70<br>9.70<br>9.70<br>9.70<br>9.70<br>9.70<br>9.70<br>9.70<br>9.70<br>9.70<br>9.70<br>9.70<br>9.70<br>9.70<br>9.70<br>9.70<br>9.70<br>9.70<br>9.70<br>9.70<br>9.70<br>9.70<br>9.70<br>9.70<br>9.70<br>9.70<br>9.70<br>9.70<br>9.70<br>9.70<br>9.70<br>9.70<br>9.70<br>9.70<br>9.70<br>9.70<br>9.70<br>9.70<br>9.70<br>9.70<br>9.70<br>9.70<br>9.70<br>9.70<br>9.70<br>9.70<br>9.70<br>9.70<br>9.70<br>9.70<br>9.70<br>9.70<br>9.70<br>9.70<br>9.70<br>9.70<br>9.70<br>9.70<br>9.70<br>9.70<br>9.70<br>9.70<br>9.70<br>9.70<br>9.70<br>9.70<br>9.70<br>9.70 |                                      | 63.50<br>31.75<br>2 15.24<br>2 + + + + + + + + + + + + + + + + + + + | and a second |
|                                                                                                                                                                                                                                                                                                                                                                                                                                                                                                                                                                                                                                                                                                                                                                                                                                                                                                                                                                                                                                                                                                                                                                                                                                                                                                                                                                                                                                                                                                                                                                                                                                                                                                                                                                                                                                                                                                                                                                                                                                                                                                                                                                                                                                                                                                                                                                                                                                                                                                                                                                                                                                                                                                                                        | 1                                                                          | 7W2 Male/Female                                                                                                                                                                                                                                                                                                                                                                                                                                                                                                                                                                                                                                                                                                                                                                                                                                                                                                                                                                                                                                                                                                                                                                                                                                                                                                                                                                                                                                                                                                                                                                                                                                                                                                                                                                                                                                                                                                                                                                                                                                                                                                                                                                                                                                                                                                                                                                                                                                                                                                                                                                                                                                                                                                                                                                                                                        | 21W1 Male/Femal                      | le                                                                   |              |
| CURRENT RATING / Ø<br>10A / 2.2<br>20A / 3.3<br>30A / 3.7<br>40A / 4.2                                                                                                                                                                                                                                                                                                                                                                                                                                                                                                                                                                                                                                                                                                                                                                                                                                                                                                                                                                                                                                                                                                                                                                                                                                                                                                                                                                                                                                                                                                                                                                                                                                                                                                                                                                                                                                                                                                                                                                                                                                                                                                                                                                                                                                                                                                                                                                                                                                                                                                                                                                                                                                                                 |                                                                            | 47.05<br>23.85<br>4<br>5<br>5<br>5<br>5<br>5<br>5<br>5<br>5<br>5<br>5<br>5<br>5<br>5                                                                                                                                                                                                                                                                                                                                                                                                                                                                                                                                                                                                                                                                                                                                                                                                                                                                                                                                                                                                                                                                                                                                                                                                                                                                                                                                                                                                                                                                                                                                                                                                                                                                                                                                                                                                                                                                                                                                                                                                                                                                                                                                                                                                                                                                                                                                                                                                                                                                                                                                                                                                                                                                                                                                                   | <b>1</b> 20                          |                                                                      |              |
|                                                                                                                                                                                                                                                                                                                                                                                                                                                                                                                                                                                                                                                                                                                                                                                                                                                                                                                                                                                                                                                                                                                                                                                                                                                                                                                                                                                                                                                                                                                                                                                                                                                                                                                                                                                                                                                                                                                                                                                                                                                                                                                                                                                                                                                                                                                                                                                                                                                                                                                                                                                                                                                                                                                                        |                                                                            |                                                                                                                                                                                                                                                                                                                                                                                                                                                                                                                                                                                                                                                                                                                                                                                                                                                                                                                                                                                                                                                                                                                                                                                                                                                                                                                                                                                                                                                                                                                                                                                                                                                                                                                                                                                                                                                                                                                                                                                                                                                                                                                                                                                                                                                                                                                                                                                                                                                                                                                                                                                                                                                                                                                                                                                                                                        | SW REFERENCE NO.: 627 COMBO ASSEMBLY |                                                                      |              |
|                                                                                                                                                                                                                                                                                                                                                                                                                                                                                                                                                                                                                                                                                                                                                                                                                                                                                                                                                                                                                                                                                                                                                                                                                                                                                                                                                                                                                                                                                                                                                                                                                                                                                                                                                                                                                                                                                                                                                                                                                                                                                                                                                                                                                                                                                                                                                                                                                                                                                                                                                                                                                                                                                                                                        | COMBINATI                                                                  | ON D-SUB                                                                                                                                                                                                                                                                                                                                                                                                                                                                                                                                                                                                                                                                                                                                                                                                                                                                                                                                                                                                                                                                                                                                                                                                                                                                                                                                                                                                                                                                                                                                                                                                                                                                                                                                                                                                                                                                                                                                                                                                                                                                                                                                                                                                                                                                                                                                                                                                                                                                                                                                                                                                                                                                                                                                                                                                                               | DRAWN: C.B                           | DATE: JAN. 01/2                                                      | 019          |
|                                                                                                                                                                                                                                                                                                                                                                                                                                                                                                                                                                                                                                                                                                                                                                                                                                                                                                                                                                                                                                                                                                                                                                                                                                                                                                                                                                                                                                                                                                                                                                                                                                                                                                                                                                                                                                                                                                                                                                                                                                                                                                                                                                                                                                                                                                                                                                                                                                                                                                                                                                                                                                                                                                                                        |                                                                            |                                                                                                                                                                                                                                                                                                                                                                                                                                                                                                                                                                                                                                                                                                                                                                                                                                                                                                                                                                                                                                                                                                                                                                                                                                                                                                                                                                                                                                                                                                                                                                                                                                                                                                                                                                                                                                                                                                                                                                                                                                                                                                                                                                                                                                                                                                                                                                                                                                                                                                                                                                                                                                                                                                                                                                                                                                        |                                      | CHECKED: DATE:                                                       |              |
| THIS SERIES FULLY CONFORMS TO                                                                                                                                                                                                                                                                                                                                                                                                                                                                                                                                                                                                                                                                                                                                                                                                                                                                                                                                                                                                                                                                                                                                                                                                                                                                                                                                                                                                                                                                                                                                                                                                                                                                                                                                                                                                                                                                                                                                                                                                                                                                                                                                                                                                                                                                                                                                                                                                                                                                                                                                                                                                                                                                                                          |                                                                            | THESE DRAWINGS AND SPECIFICATIONS<br>ARE THE PROPERTY OF EDAC INC.,AND                                                                                                                                                                                                                                                                                                                                                                                                                                                                                                                                                                                                                                                                                                                                                                                                                                                                                                                                                                                                                                                                                                                                                                                                                                                                                                                                                                                                                                                                                                                                                                                                                                                                                                                                                                                                                                                                                                                                                                                                                                                                                                                                                                                                                                                                                                                                                                                                                                                                                                                                                                                                                                                                                                                                                                 | SCALE: N.T.S                         | SHEET 3 OF                                                           | 4            |
| THE EUROPEAN UNION DIRECTIVES<br>2011/65/EU FOR RoHS COMPLIANCY.                                                                                                                                                                                                                                                                                                                                                                                                                                                                                                                                                                                                                                                                                                                                                                                                                                                                                                                                                                                                                                                                                                                                                                                                                                                                                                                                                                                                                                                                                                                                                                                                                                                                                                                                                                                                                                                                                                                                                                                                                                                                                                                                                                                                                                                                                                                                                                                                                                                                                                                                                                                                                                                                       | TORONTO, ONTARI<br>CANADA                                                  | OR USED AS THE BASIS FOR THE                                                                                                                                                                                                                                                                                                                                                                                                                                                                                                                                                                                                                                                                                                                                                                                                                                                                                                                                                                                                                                                                                                                                                                                                                                                                                                                                                                                                                                                                                                                                                                                                                                                                                                                                                                                                                                                                                                                                                                                                                                                                                                                                                                                                                                                                                                                                                                                                                                                                                                                                                                                                                                                                                                                                                                                                           | DRAWING NUMBER: 627-21W1624-1NB      |                                                                      | ISSUE        |
|                                                                                                                                                                                                                                                                                                                                                                                                                                                                                                                                                                                                                                                                                                                                                                                                                                                                                                                                                                                                                                                                                                                                                                                                                                                                                                                                                                                                                                                                                                                                                                                                                                                                                                                                                                                                                                                                                                                                                                                                                                                                                                                                                                                                                                                                                                                                                                                                                                                                                                                                                                                                                                                                                                                                        | YOUR CONNECTION TO QUALITY & SERVICE                                       | MANUFACTURE OR SALE OF APPARATUS                                                                                                                                                                                                                                                                                                                                                                                                                                                                                                                                                                                                                                                                                                                                                                                                                                                                                                                                                                                                                                                                                                                                                                                                                                                                                                                                                                                                                                                                                                                                                                                                                                                                                                                                                                                                                                                                                                                                                                                                                                                                                                                                                                                                                                                                                                                                                                                                                                                                                                                                                                                                                                                                                                                                                                                                       | PART NUMBER: 627-21W                 | 1624-1NB                                                             | 1            |