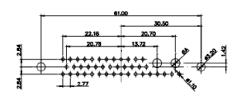

|                                      |                                                                                                                                       | SW REFERENCE NO.: 627 COMBO ASSEMBLY |            |       |  |
|--------------------------------------|---------------------------------------------------------------------------------------------------------------------------------------|--------------------------------------|------------|-------|--|
| COMBINATION                          | DRAWN: C.B                                                                                                                            | DATE: JAN. 01/20                     | 19         |       |  |
|                                      |                                                                                                                                       | CHECKED:                             | DATE:      |       |  |
| EDAC INC                             | THESE DRAWINGS AND SPECIFICATIONS<br>ARE THE PROPERTY OF EDAC INCAND                                                                  | SCALE: (IN C.A.D. 1:1)               | SHEET 1 OF | 4     |  |
| TORONTO, ONTARIO                     | SHALL NOT BE REPRODUCED, OR COPIED<br>OR USED AS THE BASIS FOR THE<br>MANUFACTURE OR SALE OF APPARATUS<br>WITHOUT WRITTEN PERMISSION. | DRAWING NUMBER: 627-21W1624-1NB      |            | ISSUE |  |
| YOUR CONNECTION TO QUALITY & SERVICE |                                                                                                                                       | PART NUMBER: 627-21W                 | 1624-1NB   | 1     |  |

3W3 / 3WK3

5W1 Male/Female

7W2 Male/Female

(1)

21W4 Male/Female

PART NUMBER:

627-21W1624-1NB

| 47.05<br>23.53<br>- 14.49<br>- 14.49                                                                                                                                   |                                                                            | 33.30<br>30.00<br>1.30<br>1.30<br>1.30<br>1.30<br>1.30<br>1.30<br>1.30<br>1.30<br>1.30<br>1.30<br>1.005<br>1.30<br>1.005<br>1.30<br>1.005<br>1.30<br>1.005<br>1.005<br>1.005<br>1.005<br>1.005<br>1.005<br>1.005<br>1.005<br>1.005<br>1.005<br>1.005<br>1.005<br>1.005<br>1.005<br>1.005<br>1.005<br>1.005<br>1.005<br>1.005<br>1.005<br>1.005<br>1.005<br>1.005<br>1.005<br>1.005<br>1.005<br>1.005<br>1.005<br>1.005<br>1.005<br>1.005<br>1.005<br>1.005<br>1.005<br>1.005<br>1.005<br>1.005<br>1.005<br>1.005<br>1.005<br>1.005<br>1.005<br>1.005<br>1.005<br>1.005<br>1.005<br>1.005<br>1.005<br>1.005<br>1.005<br>1.005<br>1.005<br>1.005<br>1.005<br>1.005<br>1.005<br>1.005<br>1.005<br>1.005<br>1.005<br>1.005<br>1.005<br>1.005<br>1.005<br>1.005<br>1.005<br>1.005<br>1.005<br>1.005<br>1.005<br>1.005<br>1.005<br>1.005<br>1.005<br>1.005<br>1.005<br>1.005<br>1.005<br>1.005<br>1.005<br>1.005<br>1.005<br>1.005<br>1.005<br>1.005<br>1.005<br>1.005<br>1.005<br>1.005<br>1.005<br>1.005<br>1.005<br>1.005<br>1.005<br>1.005<br>1.005<br>1.005<br>1.005<br>1.005<br>1.005<br>1.005<br>1.005<br>1.005<br>1.005<br>1.005<br>1.005<br>1.005<br>1.005<br>1.005<br>1.005<br>1.005<br>1.005<br>1.005<br>1.005<br>1.005<br>1.005<br>1.005<br>1.005<br>1.005<br>1.005<br>1.005<br>1.005<br>1.005<br>1.005<br>1.005<br>1.005<br>1.005<br>1.005<br>1.005<br>1.005<br>1.005<br>1.005<br>1.005<br>1.005<br>1.005<br>1.005<br>1.005<br>1.005<br>1.005<br>1.005<br>1.005<br>1.005<br>1.005<br>1.005<br>1.005<br>1.005<br>1.005<br>1.005<br>1.005<br>1.005<br>1.005<br>1.005<br>1.005<br>1.005<br>1.005<br>1.005<br>1.005<br>1.005<br>1.005<br>1.005<br>1.005<br>1.005<br>1.005<br>1.005<br>1.005<br>1.005<br>1.005<br>1.005<br>1.005<br>1.005<br>1.005<br>1.005<br>1.005<br>1.005<br>1.005<br>1.005<br>1.005<br>1.005<br>1.005<br>1.005<br>1.005<br>1.005<br>1.005<br>1.005<br>1.005<br>1.005<br>1.005<br>1.005<br>1.005<br>1.005<br>1.005<br>1.005<br>1.005<br>1.005<br>1.005<br>1.005<br>1.005<br>1.005<br>1.005<br>1.005<br>1.005<br>1.005<br>1.005<br>1.005<br>1.005<br>1.005<br>1.005<br>1.005<br>1.005<br>1.005<br>1.005<br>1.005<br>1.005<br>1.005<br>1.005<br>1.005<br>1.005<br>1.005<br>1.005<br>1.005<br>1.005<br>1.005<br>1.005<br>1.005<br>1.005<br>1.005<br>1.005<br>1.005<br>1.005<br>1.005<br>1.005<br>1.005<br>1.005<br>1.005<br>1.005<br>1.005<br>1.005<br>1.005<br>1.005<br>1.005<br>1.005<br>1.005<br>1.005<br>1.005<br>1.005<br>1.005<br>1.005<br>1.005<br>1.005<br>1.005<br>1.005<br>1.005<br>1.005<br>1.005<br>1.005<br>1.005<br>1.005<br>1.005<br>1.005<br>1.005<br>1.005<br>1.005<br>1.005<br>1.005<br>1.005<br>1.005<br>1.005<br>1.005<br>1.005<br>1.005<br>1.005<br>1.005<br>1.005<br>1.005<br>1.005<br>1.005<br>1                                                                                             |                                      |                                                                      | ere a        |
|----------------------------------------------------------------------------------------------------------------------------------------------------------------------------------------------------------------------------------------------------------------------------------------------------------------------------------------------------------------------------------------------------------------------------------------------------------------------------------------------------------------------------------------------------------------------------------------------------------------------------------------------------------------------------------------------------------------------------------------------------------------------------------------------------------------------------------------------------------------------------------------------------------------------------------------------------------------------------------------------------------------------------------------------------------------------------------------------------------------------------------------------------------------------------------------------------------------------------------------------------------------------------------------------------------------------------------------------------------------------------------------------------------------------------------------------------------------------------------------------------------------------------------------------------------------------------------------------------------------------------------------------------------------------------------------------------------------------------------------------------------------------------------------------------------------------------------------------------------------------------------------------------------------------------------------------------------------------------------------------------------------------------------------------------------------------------------------------------------------------------------------------------------------------------------------------------------------------------------------------------------------------------------------------------------------------------------------------------------------------------------------------------------------------------------------------------------------------------------------------------------------------------------------------------------------------------------------------------------------------------------------------------------------------------------------------------------------------------------------|----------------------------------------------------------------------------|----------------------------------------------------------------------------------------------------------------------------------------------------------------------------------------------------------------------------------------------------------------------------------------------------------------------------------------------------------------------------------------------------------------------------------------------------------------------------------------------------------------------------------------------------------------------------------------------------------------------------------------------------------------------------------------------------------------------------------------------------------------------------------------------------------------------------------------------------------------------------------------------------------------------------------------------------------------------------------------------------------------------------------------------------------------------------------------------------------------------------------------------------------------------------------------------------------------------------------------------------------------------------------------------------------------------------------------------------------------------------------------------------------------------------------------------------------------------------------------------------------------------------------------------------------------------------------------------------------------------------------------------------------------------------------------------------------------------------------------------------------------------------------------------------------------------------------------------------------------------------------------------------------------------------------------------------------------------------------------------------------------------------------------------------------------------------------------------------------------------------------------------------------------------------------------------------------------------------------------------------------------------------------------------------------------------------------------------------------------------------------------------------------------------------------------------------------------------------------------------------------------------------------------------------------------------------------------------------------------------------------------------------------------------------------------------------------------------------------------------------------------------------------------------------------------------------------------|--------------------------------------|----------------------------------------------------------------------|--------------|
|                                                                                                                                                                                                                                                                                                                                                                                                                                                                                                                                                                                                                                                                                                                                                                                                                                                                                                                                                                                                                                                                                                                                                                                                                                                                                                                                                                                                                                                                                                                                                                                                                                                                                                                                                                                                                                                                                                                                                                                                                                                                                                                                                                                                                                                                                                                                                                                                                                                                                                                                                                                                                                                                                                                                        | 11                                                                         | 1W1 Male/Female                                                                                                                                                                                                                                                                                                                                                                                                                                                                                                                                                                                                                                                                                                                                                                                                                                                                                                                                                                                                                                                                                                                                                                                                                                                                                                                                                                                                                                                                                                                                                                                                                                                                                                                                                                                                                                                                                                                                                                                                                                                                                                                                                                                                                                                                                                                                                                                                                                                                                                                                                                                                                                                                                                                                                                                                                        | 27W2 Male/Femal                      | e                                                                    |              |
| 47.00<br>47.00<br>14.49<br>14.49<br>14.49<br>14.49<br>14.49<br>14.49<br>14.49<br>14.49<br>14.49<br>14.49<br>14.49<br>14.49<br>14.49<br>14.49<br>14.49<br>14.49<br>14.49<br>14.49<br>14.49<br>14.49<br>14.49<br>14.49<br>14.49<br>14.49<br>14.49<br>14.49<br>14.49<br>14.49<br>14.49<br>14.49<br>14.49<br>14.49<br>14.49<br>14.49<br>14.49<br>14.49<br>14.49<br>14.49<br>14.49<br>14.49<br>14.49<br>14.49<br>14.49<br>14.49<br>14.49<br>14.49<br>14.49<br>14.49<br>14.49<br>14.49<br>14.49<br>14.49<br>14.49<br>14.49<br>14.49<br>14.49<br>14.49<br>14.49<br>14.49<br>14.49<br>14.49<br>14.49<br>14.49<br>14.49<br>14.49<br>14.49<br>14.49<br>14.49<br>14.49<br>14.49<br>14.49<br>14.49<br>14.49<br>14.49<br>14.49<br>14.49<br>14.49<br>14.49<br>14.49<br>14.49<br>14.49<br>14.49<br>14.49<br>14.49<br>14.49<br>14.49<br>14.49<br>14.49<br>14.49<br>14.49<br>14.49<br>14.49<br>14.49<br>14.49<br>14.49<br>14.49<br>14.49<br>14.49<br>14.49<br>14.49<br>14.49<br>14.49<br>14.49<br>14.49<br>14.49<br>14.49<br>14.49<br>14.49<br>14.49<br>14.49<br>14.49<br>14.49<br>14.49<br>14.49<br>14.49<br>14.49<br>14.49<br>14.49<br>14.49<br>14.49<br>14.49<br>14.49<br>14.49<br>14.49<br>14.49<br>14.49<br>14.49<br>14.49<br>14.49<br>14.49<br>14.49<br>14.49<br>14.49<br>14.49<br>14.49<br>14.49<br>14.49<br>14.49<br>14.49<br>14.49<br>14.49<br>14.49<br>14.49<br>14.49<br>14.49<br>14.49<br>14.49<br>14.49<br>14.49<br>14.49<br>14.49<br>14.49<br>14.49<br>14.49<br>14.49<br>14.49<br>14.49<br>14.49<br>14.49<br>14.49<br>14.49<br>14.49<br>14.49<br>14.49<br>14.49<br>14.49<br>14.49<br>14.49<br>14.49<br>14.49<br>14.49<br>14.49<br>14.49<br>14.49<br>14.49<br>14.49<br>14.49<br>14.49<br>14.49<br>14.49<br>14.49<br>14.49<br>14.49<br>14.49<br>14.49<br>14.49<br>14.49<br>14.49<br>14.49<br>14.49<br>14.49<br>14.49<br>14.49<br>14.49<br>14.49<br>14.49<br>14.49<br>14.49<br>14.49<br>14.49<br>14.49<br>14.49<br>14.49<br>14.49<br>14.49<br>14.49<br>14.49<br>14.49<br>14.49<br>14.49<br>14.49<br>14.49<br>14.49<br>14.49<br>14.49<br>14.49<br>14.49<br>14.49<br>14.49<br>14.49<br>14.49<br>14.49<br>14.49<br>14.49<br>14.49<br>14.49<br>14.49<br>14.49<br>14.49<br>14.49<br>14.49<br>14.49<br>14.49<br>14.49<br>14.49<br>14.49<br>14.49<br>14.49<br>14.49<br>14.49<br>14.49<br>14.49<br>14.49<br>14.49<br>14.49<br>14.49<br>14.49<br>14.49<br>14.49<br>14.49<br>14.49<br>14.49<br>14.49<br>14.49<br>14.49<br>14.49<br>14.49<br>14.49<br>14.49<br>14.49<br>14.49<br>14.49<br>14.49<br>14.49<br>14.49<br>14.49<br>14.49<br>14.49<br>14.49<br>14.49<br>14.49<br>14.49<br>14.49<br>14.49<br>14.49<br>14.49<br>14.49<br>14.49<br>14.49<br>14.49<br>14.49<br>14.49<br>14.49<br>14.49<br>14.49<br>14.49<br>14.49<br>14.49<br>14.49<br>14.49<br>14 | /8 Female<br>31.75 $22.83$ $22.97$ $4$ $4$ $4$ $4$ $4$ $4$ $4$ $4$ $4$ $4$ | 33.30<br>16.85<br>9.70<br>9.70<br>9.70<br>9.70<br>9.70<br>9.70<br>9.70<br>9.70<br>9.70<br>9.70<br>9.70<br>9.70<br>9.70<br>9.70<br>9.70<br>9.70<br>9.70<br>9.70<br>9.70<br>9.70<br>9.70<br>9.70<br>9.70<br>9.70<br>9.70<br>9.70<br>9.70<br>9.70<br>9.70<br>9.70<br>9.70<br>9.70<br>9.70<br>9.70<br>9.70<br>9.70<br>9.70<br>9.70<br>9.70<br>9.70<br>9.70<br>9.70<br>9.70<br>9.70<br>9.70<br>9.70<br>9.70<br>9.70<br>9.70<br>9.70<br>9.70<br>9.70<br>9.70<br>9.70<br>9.70<br>9.70<br>9.70<br>9.70<br>9.70<br>9.70<br>9.70<br>9.70<br>9.70<br>9.70<br>9.70<br>9.70<br>9.70<br>9.70<br>9.70<br>9.70<br>9.70<br>9.70<br>9.70<br>9.70<br>9.70<br>9.70<br>9.70<br>9.70<br>9.70<br>9.70<br>9.70<br>9.70<br>9.70<br>9.70<br>9.70<br>9.70<br>9.70<br>9.70<br>9.70<br>9.70<br>9.70<br>9.70<br>9.70<br>9.70<br>9.70<br>9.70<br>9.70<br>9.70<br>9.70<br>9.70<br>9.70<br>9.70<br>9.70<br>9.70<br>9.70<br>9.70<br>9.70<br>9.70<br>9.70<br>9.70<br>9.70<br>9.70<br>9.70<br>9.70<br>9.70<br>9.70<br>9.70<br>9.70<br>9.70<br>9.70<br>9.70<br>9.70<br>9.70<br>9.70<br>9.70<br>9.70<br>9.70<br>9.70<br>9.70<br>9.70<br>9.70<br>9.70<br>9.70<br>9.70<br>9.70<br>9.70<br>9.70<br>9.70<br>9.70<br>9.70<br>9.70<br>9.70<br>9.70<br>9.70<br>9.70<br>9.70<br>9.70<br>9.70<br>9.70<br>9.70<br>9.70<br>9.70<br>9.70<br>9.70<br>9.70<br>9.70<br>9.70<br>9.70<br>9.70<br>9.70<br>9.70<br>9.70<br>9.70<br>9.70<br>9.70<br>9.70<br>9.70<br>9.70<br>9.70<br>9.70<br>9.70<br>9.70<br>9.70<br>9.70<br>9.70<br>9.70<br>9.70<br>9.70<br>9.70<br>9.70<br>9.70<br>9.70<br>9.70<br>9.70<br>9.70<br>9.70<br>9.70<br>9.70<br>9.70<br>9.70<br>9.70<br>9.70<br>9.70<br>9.70<br>9.70<br>9.70<br>9.70<br>9.70<br>9.70<br>9.70<br>9.70<br>9.70<br>9.70<br>9.70<br>9.70<br>9.70<br>9.70<br>9.70<br>9.70<br>9.70<br>9.70<br>9.70<br>9.70<br>9.70<br>9.70<br>9.70<br>9.70<br>9.70<br>9.70<br>9.70<br>9.70<br>9.70<br>9.70<br>9.70<br>9.70<br>9.70<br>9.70<br>9.70<br>9.70<br>9.70<br>9.70<br>9.70<br>9.70<br>9.70<br>9.70<br>9.70<br>9.70<br>9.70<br>9.70<br>9.70<br>9.70<br>9.70<br>9.70<br>9.70<br>9.70<br>9.70<br>9.70<br>9.70<br>9.70<br>9.70<br>9.70<br>9.70<br>9.70<br>9.70<br>9.70<br>9.70<br>9.70<br>9.70<br>9.70<br>9.70<br>9.70<br>9.70<br>9.70<br>9.70<br>9.70<br>9.70<br>9.70<br>9.70<br>9.70<br>9.70<br>9.70<br>9.70<br>9.70<br>9.70<br>9.70<br>9.70<br>9.70<br>9.70<br>9.70<br>9.70<br>9.70<br>9.70<br>9.70<br>9.70<br>9.70<br>9.70<br>9.70<br>9.70<br>9.70<br>9.70<br>9.70<br>9.70<br>9.70<br>9.70<br>9.70<br>9.70<br>9.70<br>9.70<br>9.70<br>9.70<br>9.70<br>9.70<br>9.70<br>9.70<br>9.70<br>9.70<br>9.70<br>9.70<br>9.70<br>9.70<br>9.70<br>9.70<br>9.70<br>9.70<br>9.70<br>9.70<br>9.70<br>9.70<br>9.70<br>9.70<br>9.70<br>9.70<br>9.70<br>9.70<br>9.70<br>9.70<br>9.70<br>9.70<br>9.70<br>9.70<br>9.70<br>9.70<br>9.70<br>9.70<br>9.70<br>9.70<br>9.70<br>9.70<br>9.70 |                                      | 63.50<br>31.75<br>2 15.24<br>2 + + + + + + + + + + + + + + + + + + + | and a second |
|                                                                                                                                                                                                                                                                                                                                                                                                                                                                                                                                                                                                                                                                                                                                                                                                                                                                                                                                                                                                                                                                                                                                                                                                                                                                                                                                                                                                                                                                                                                                                                                                                                                                                                                                                                                                                                                                                                                                                                                                                                                                                                                                                                                                                                                                                                                                                                                                                                                                                                                                                                                                                                                                                                                                        | 1                                                                          | 7W2 Male/Female                                                                                                                                                                                                                                                                                                                                                                                                                                                                                                                                                                                                                                                                                                                                                                                                                                                                                                                                                                                                                                                                                                                                                                                                                                                                                                                                                                                                                                                                                                                                                                                                                                                                                                                                                                                                                                                                                                                                                                                                                                                                                                                                                                                                                                                                                                                                                                                                                                                                                                                                                                                                                                                                                                                                                                                                                        | 21W1 Male/Femal                      | le                                                                   |              |
| CURRENT RATING / Ø<br>10A / 2.2<br>20A / 3.3<br>30A / 3.7<br>40A / 4.2                                                                                                                                                                                                                                                                                                                                                                                                                                                                                                                                                                                                                                                                                                                                                                                                                                                                                                                                                                                                                                                                                                                                                                                                                                                                                                                                                                                                                                                                                                                                                                                                                                                                                                                                                                                                                                                                                                                                                                                                                                                                                                                                                                                                                                                                                                                                                                                                                                                                                                                                                                                                                                                                 |                                                                            | 47.05<br>23.85<br>4<br>5<br>5<br>5<br>5<br>5<br>5<br>5<br>5<br>5<br>5<br>5<br>5<br>5                                                                                                                                                                                                                                                                                                                                                                                                                                                                                                                                                                                                                                                                                                                                                                                                                                                                                                                                                                                                                                                                                                                                                                                                                                                                                                                                                                                                                                                                                                                                                                                                                                                                                                                                                                                                                                                                                                                                                                                                                                                                                                                                                                                                                                                                                                                                                                                                                                                                                                                                                                                                                                                                                                                                                   | <b>1</b> 20                          |                                                                      |              |
|                                                                                                                                                                                                                                                                                                                                                                                                                                                                                                                                                                                                                                                                                                                                                                                                                                                                                                                                                                                                                                                                                                                                                                                                                                                                                                                                                                                                                                                                                                                                                                                                                                                                                                                                                                                                                                                                                                                                                                                                                                                                                                                                                                                                                                                                                                                                                                                                                                                                                                                                                                                                                                                                                                                                        |                                                                            |                                                                                                                                                                                                                                                                                                                                                                                                                                                                                                                                                                                                                                                                                                                                                                                                                                                                                                                                                                                                                                                                                                                                                                                                                                                                                                                                                                                                                                                                                                                                                                                                                                                                                                                                                                                                                                                                                                                                                                                                                                                                                                                                                                                                                                                                                                                                                                                                                                                                                                                                                                                                                                                                                                                                                                                                                                        | SW REFERENCE NO.: 627 COMBO ASSEMBLY |                                                                      |              |
|                                                                                                                                                                                                                                                                                                                                                                                                                                                                                                                                                                                                                                                                                                                                                                                                                                                                                                                                                                                                                                                                                                                                                                                                                                                                                                                                                                                                                                                                                                                                                                                                                                                                                                                                                                                                                                                                                                                                                                                                                                                                                                                                                                                                                                                                                                                                                                                                                                                                                                                                                                                                                                                                                                                                        | COMBINATI                                                                  | ON D-SUB                                                                                                                                                                                                                                                                                                                                                                                                                                                                                                                                                                                                                                                                                                                                                                                                                                                                                                                                                                                                                                                                                                                                                                                                                                                                                                                                                                                                                                                                                                                                                                                                                                                                                                                                                                                                                                                                                                                                                                                                                                                                                                                                                                                                                                                                                                                                                                                                                                                                                                                                                                                                                                                                                                                                                                                                                               | DRAWN: C.B                           | DATE: JAN. 01/2                                                      | 019          |
|                                                                                                                                                                                                                                                                                                                                                                                                                                                                                                                                                                                                                                                                                                                                                                                                                                                                                                                                                                                                                                                                                                                                                                                                                                                                                                                                                                                                                                                                                                                                                                                                                                                                                                                                                                                                                                                                                                                                                                                                                                                                                                                                                                                                                                                                                                                                                                                                                                                                                                                                                                                                                                                                                                                                        |                                                                            |                                                                                                                                                                                                                                                                                                                                                                                                                                                                                                                                                                                                                                                                                                                                                                                                                                                                                                                                                                                                                                                                                                                                                                                                                                                                                                                                                                                                                                                                                                                                                                                                                                                                                                                                                                                                                                                                                                                                                                                                                                                                                                                                                                                                                                                                                                                                                                                                                                                                                                                                                                                                                                                                                                                                                                                                                                        |                                      | CHECKED: DATE:                                                       |              |
| THIS SERIES FULLY CONFORMS TO                                                                                                                                                                                                                                                                                                                                                                                                                                                                                                                                                                                                                                                                                                                                                                                                                                                                                                                                                                                                                                                                                                                                                                                                                                                                                                                                                                                                                                                                                                                                                                                                                                                                                                                                                                                                                                                                                                                                                                                                                                                                                                                                                                                                                                                                                                                                                                                                                                                                                                                                                                                                                                                                                                          |                                                                            | THESE DRAWINGS AND SPECIFICATIONS<br>ARE THE PROPERTY OF EDAC INC.,AND                                                                                                                                                                                                                                                                                                                                                                                                                                                                                                                                                                                                                                                                                                                                                                                                                                                                                                                                                                                                                                                                                                                                                                                                                                                                                                                                                                                                                                                                                                                                                                                                                                                                                                                                                                                                                                                                                                                                                                                                                                                                                                                                                                                                                                                                                                                                                                                                                                                                                                                                                                                                                                                                                                                                                                 | SCALE: N.T.S                         | SHEET 3 OF                                                           | 4            |
| THE EUROPEAN UNION DIRECTIVES<br>2011/65/EU FOR RoHS COMPLIANCY.                                                                                                                                                                                                                                                                                                                                                                                                                                                                                                                                                                                                                                                                                                                                                                                                                                                                                                                                                                                                                                                                                                                                                                                                                                                                                                                                                                                                                                                                                                                                                                                                                                                                                                                                                                                                                                                                                                                                                                                                                                                                                                                                                                                                                                                                                                                                                                                                                                                                                                                                                                                                                                                                       | TORONTO, ONTARI<br>CANADA                                                  | OR USED AS THE BASIS FOR THE                                                                                                                                                                                                                                                                                                                                                                                                                                                                                                                                                                                                                                                                                                                                                                                                                                                                                                                                                                                                                                                                                                                                                                                                                                                                                                                                                                                                                                                                                                                                                                                                                                                                                                                                                                                                                                                                                                                                                                                                                                                                                                                                                                                                                                                                                                                                                                                                                                                                                                                                                                                                                                                                                                                                                                                                           | DRAWING NUMBER: 627-21W1624-1NB      |                                                                      | ISSUE        |
|                                                                                                                                                                                                                                                                                                                                                                                                                                                                                                                                                                                                                                                                                                                                                                                                                                                                                                                                                                                                                                                                                                                                                                                                                                                                                                                                                                                                                                                                                                                                                                                                                                                                                                                                                                                                                                                                                                                                                                                                                                                                                                                                                                                                                                                                                                                                                                                                                                                                                                                                                                                                                                                                                                                                        | YOUR CONNECTION TO QUALITY & SERVICE                                       | MANUFACTURE OR SALE OF APPARATUS                                                                                                                                                                                                                                                                                                                                                                                                                                                                                                                                                                                                                                                                                                                                                                                                                                                                                                                                                                                                                                                                                                                                                                                                                                                                                                                                                                                                                                                                                                                                                                                                                                                                                                                                                                                                                                                                                                                                                                                                                                                                                                                                                                                                                                                                                                                                                                                                                                                                                                                                                                                                                                                                                                                                                                                                       | PART NUMBER: 627-21W                 | 1624-1NB                                                             | 1            |