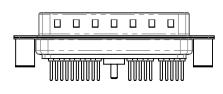

## NOTES:

MATERIAL: HOUSING: THERMOPLASTIC POLYESTER, UL94V-0 SHELL: STEEL, Sn or Ni PLATED CONTACT: COPPER ALLOY SEE ORDERING GUIDE FOR PLATING

OPERATING TEMPERATURE: -55°C ~ 125°C

SIGNAL CONTACT CURRENT RATING: 5A PER CONTACT SIGNAL CONTACT RESISTANCE:  $10m\Omega$  MAX. INSULATOR RESISTANCE:  $5000M\Omega$  min. DIELECTRIC WITHSTANDING VOLTAGE: 1000V AC rms