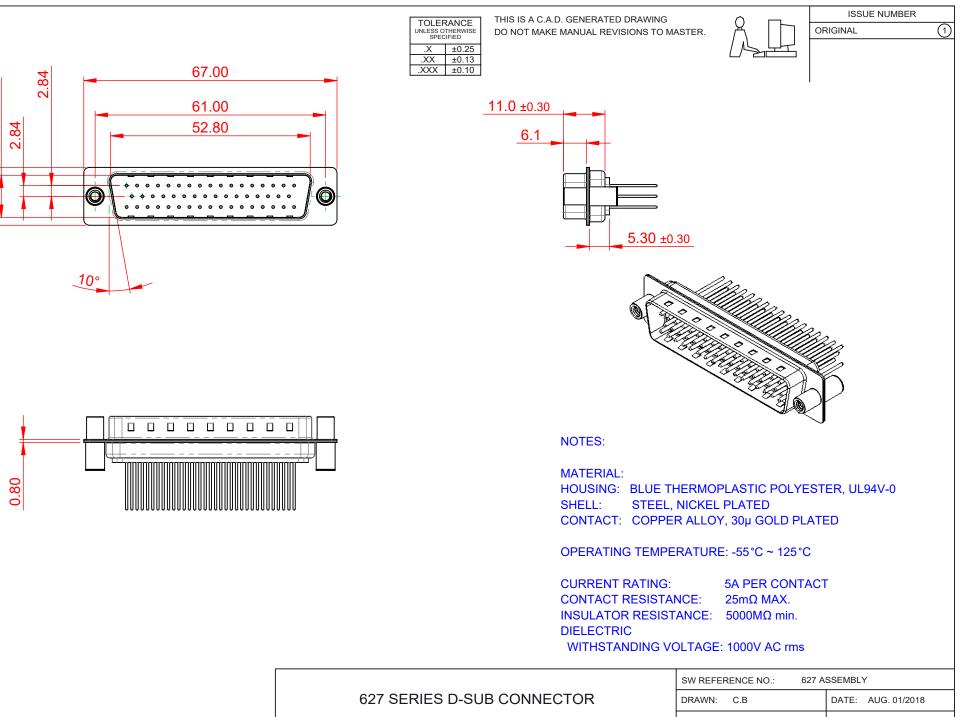

COMPLIANT

11.15

15.30

THIS SERIES FULLY CONFORMS TO THE EUROPEAN UNION DIRECTIVES 2011/65/EU FOR RoHS COMPLIANCY.

THESE DRAWINGS AND SPECIFICATIONS EDAC INC TORONTO, ONTARIO CANADA

ARE THE PROPERTY OF EDAC INC..AND SHALL NOT BE REPRODUCED, OR COPIED OR USED AS THE BASIS FOR THE MANUFACTURE OR SALE OF APPARATUS WITHOUT WRITTEN PERMISSION.

| SW REFERENCE NO.: 627 ASSEMBLY        |                    |
|---------------------------------------|--------------------|
| DRAWN: C.B                            | DATE: AUG. 01/2018 |
| CHECKED:                              | DATE:              |
| SCALE: 1:1                            | SHEET 1 OF 1       |
| DRAWING NUMBER: 627-M50-623-LN4 ISSUE |                    |
| PART NUMBER: 627-M50-623-LN4 1        |                    |