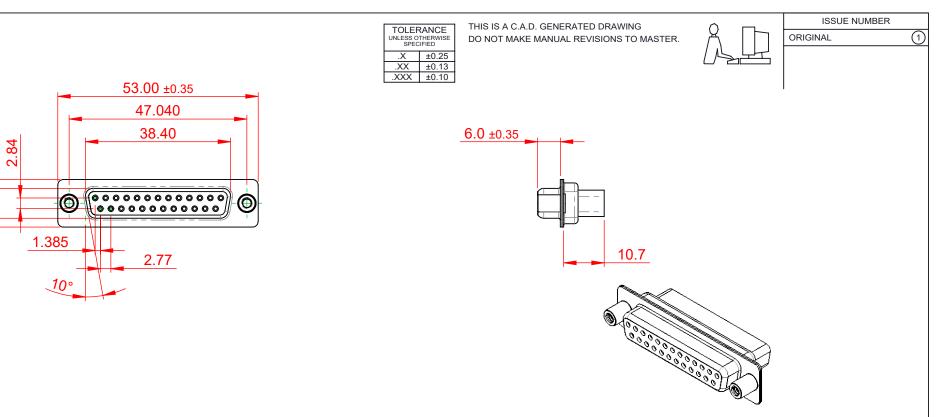

## NOTES:

MATERIAL: HOUSING: THERMOPLASTIC POLYESTER, UL94V-0 SHELL: STEEL, NICKEL PLATED

|  | 628 SERIES D-SUB CONNECTOR                                                     |                                                                                                                                                                                                                | SW REFERENCE NO.: 628 ASSEMBLY  |  |                    |   |
|--|--------------------------------------------------------------------------------|----------------------------------------------------------------------------------------------------------------------------------------------------------------------------------------------------------------|---------------------------------|--|--------------------|---|
|  |                                                                                |                                                                                                                                                                                                                | DRAWN: C.B                      |  | DATE: AUG. 01/2018 |   |
|  |                                                                                |                                                                                                                                                                                                                | CHECKED:                        |  | DATE:              |   |
|  | EDAC INC<br>TORONTO, ONTARIO<br>CANADA<br>YOUR CONNECTION TO QUALITY & SERVICE | THESE DRAWINGS AND SPECIFICATIONS<br>ARE THE PROPERTY OF EDAC INC.,AND<br>SHALL NOT BE REPRODUCED,OR COPIED<br>OR USED AS THE BASIS FOR THE<br>MANUFACTURE OR SALE OF APPARATUS<br>WITHOUT WRITTEN PERMISSION. | SCALE: 1:1                      |  | SHEET 1 OF         | 1 |
|  |                                                                                |                                                                                                                                                                                                                | DRAWING NUMBER: 628-025-010-048 |  | ISSUE              |   |
|  |                                                                                |                                                                                                                                                                                                                | PART NUMBER: 628-025-010-048    |  | 1                  |   |