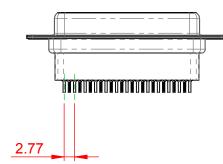

OPERATING TEMPERATURE: -55°C ~ 85°C

CURRENT RATING: 3A PER CONTACT CONTACT RESISTANCE: 25mΩ MAX. INSULATOR RESISTANCE: 5000MΩ min. DIELECTRIC WITHSTANDING VOLTAGE: 1000V AC rms

|                                                                                | 628 SERIES D-SUB CONNECTOR                                                                                                                                                                                     |                     | SW REFERENCE NO.: 628 ASSEMBLY |       |  |
|--------------------------------------------------------------------------------|----------------------------------------------------------------------------------------------------------------------------------------------------------------------------------------------------------------|---------------------|--------------------------------|-------|--|
| 628 SERIES D-SUB (                                                             |                                                                                                                                                                                                                |                     | DATE: AUG. 01/2                | )18   |  |
|                                                                                |                                                                                                                                                                                                                |                     | DATE:                          |       |  |
| EDAC INC<br>TORONTO, ONTARIO<br>CANADA<br>YOUR CONNECTION TO QUALITY & SERVICE | THESE DRAWINGS AND SPECIFICATIONS<br>ARE THE PROPERTY OF EDAC INC.,AND<br>SHALL NOT BE REPRODUCED,OR COPIED<br>OR USED AS THE BASIS FOR THE<br>MANUFACTURE OR SALE OF APPARATUS<br>WITHOUT WRITTEN PERMISSION. | SCALE: 1:1          | SHEET 1 OF                     | 1     |  |
|                                                                                |                                                                                                                                                                                                                | DRAWING NUMBER: 628 | 025-321-551                    | ISSUE |  |
|                                                                                |                                                                                                                                                                                                                | PART NUMBER: 628-   | 025-321-551                    | 1     |  |