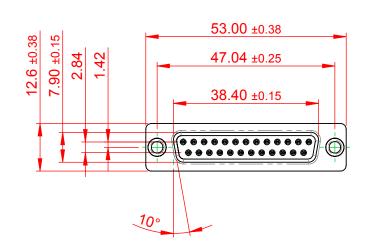

TOLERANCE UNLESS OTHERWISE SPECIFIED
 THIS IS A C.A.D. GENERATED DRAWING DO NOT MAKE MANUAL REVISIONS TO MASTER.

 .X
 ±0.25

.XX ±0.13 .XXX ±0.10

NOTES:

MATERIAL:

HOUSING: THERMOPLASTIC POLYESTER, UL94V-0 SHELL: STEEL, Sn or Ni PLATED CONTACT: COPPER ALLOY SEE ORDERING GUIDE FOR PLATING

OPERATING TEMPERATURE: -55°C ~ 85°C

CURRENT RATING: 3A PER CONTACT CONTACT RESISTANCE: 25mΩ MAX. INSULATOR RESISTANCE: 5000MΩ min. DIELECTRIC WITHSTANDING VOLTAGE: 1000V AC rms

|                                                                                | 628 SERIES D-SUB CONNECTOR                                                                                                                                                                                     |                     | SW REFERENCE NO.: 628 ASSEMBLY |       |  |
|--------------------------------------------------------------------------------|----------------------------------------------------------------------------------------------------------------------------------------------------------------------------------------------------------------|---------------------|--------------------------------|-------|--|
| 628 SERIES D-SUB (                                                             |                                                                                                                                                                                                                |                     | DATE: AUG. 01/2                | )18   |  |
|                                                                                |                                                                                                                                                                                                                |                     | DATE:                          |       |  |
| EDAC INC<br>TORONTO, ONTARIO<br>CANADA<br>YOUR CONNECTION TO QUALITY & SERVICE | THESE DRAWINGS AND SPECIFICATIONS<br>ARE THE PROPERTY OF EDAC INC.,AND<br>SHALL NOT BE REPRODUCED,OR COPIED<br>OR USED AS THE BASIS FOR THE<br>MANUFACTURE OR SALE OF APPARATUS<br>WITHOUT WRITTEN PERMISSION. | SCALE: 1:1          | SHEET 1 OF                     | 1     |  |
|                                                                                |                                                                                                                                                                                                                | DRAWING NUMBER: 628 | 025-321-551                    | ISSUE |  |
|                                                                                |                                                                                                                                                                                                                | PART NUMBER: 628-   | 025-321-551                    | 1     |  |