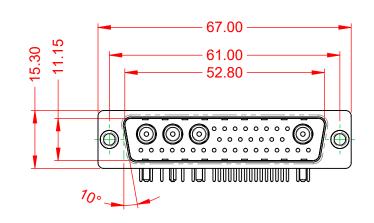

| ISSUE NUMBER |  |
|--------------|--|
| ORIGINAL     |  |

(1)





NOTES:

MATERIAL: HOUSING: SHELL: CONTACT:

**OPERATING TEMPERATURE:** 

WITHSTANDING VOLTAGE:

THERMOPLASTIC POLYESTER, UL94V-0 STEEL, TIN PLATED COPPER ALLOY, 30µ" GOLD PLATED



10A (CURRENT) POWER/CO-AX CONTACT RATING: (IF PRESENT) SIGNAL CONTACT CURRENT RATING: 5A PER CONTACT SIGNAL CONTACT RESISTANCE:  $10m\Omega$  MAX. INSULATOR RESISTANCE: 5000MΩ min. DIELECTRIC

.XX ±0.13 .XXX ±0.05

1000V AC rms

-55°C ~ 125°C



|                 | COMBINATION D-SUB                    |                                                                                                                                       | SW REFERENCE NO.: 629 COMBO ASSEMBLY |                  |       |
|-----------------|--------------------------------------|--------------------------------------------------