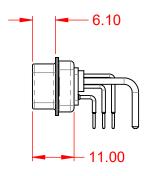

| ISSUE NUMBER |  |
|--------------|--|
| ORIGINAL     |  |

(1)





NOTES:

MATERIAL: HOUSING: SHELL: CONTACT:

**OPERATING TEMPERATURE:** 

WITHSTANDING VOLTAGE:

THERMOPLASTIC POLYESTER, UL94V-0 STEEL, TIN PLATED COPPER ALLOY, 30µ" GOLD PLATED



10A (CURRENT) POWER/CO-AX CONTACT RATING: (IF PRESENT) SIGNAL CONTACT CURRENT RATING: 5A PER CONTACT SIGNAL CONTACT RESISTANCE:  $10m\Omega$  MAX. INSULATOR RESISTANCE: 5000MΩ min. DIELECTRIC

.XX ±0.13 .XXX ±0.05

1000V AC rms

-55°C ~ 125°C



|                 | COMBINATION D-SUB                    |                                                                                                                                       | SW REFERENCE NO.: 629 COMBO ASSEMBLY |                  |       |
|-----------------|--------------------------------------|----------------------------------------------------