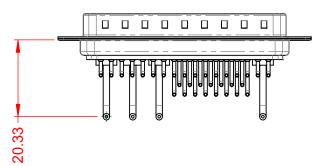

| ISSUE NUMBER |  |
|--------------|--|
| ORIGINAL     |  |

(1)





NOTES:

MATERIAL: HOUSING: SHELL: CONTACT:

**OPERATING TEMPERATURE:** 

WITHSTANDING VOLTAGE:

THERMOPLASTIC POLYESTER, UL94V-0 STEEL, TIN PLATED COPPER ALLOY, 30µ" GOLD PLATED



10A (CURRENT) POWER/CO-AX CONTACT RATING: (IF PRESENT) SIGNAL CONTACT CURRENT RATING: 5A PER CONTACT SIGNAL CONTACT RESISTANCE:  $10m\Omega$  MAX. INSULATOR RESISTANCE: 5000MΩ min. DIELECTRIC

.XX ±0.13 .XXX ±0.05

1000V AC rms

-55°C ~ 125°C



|                 | COMBINATION D-SUB                    |                                                                                                                                       | SW REFERENCE NO.: 629 COMBO ASSEMBLY |                  |       |
|-----------------|--------------------------------------|---------------------------------------------------------------------------------------------------------------------------------------|--------------------------------------|------------------|-------|
|                 |