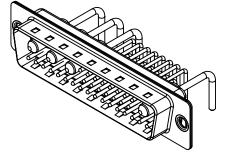

| ISSUE NUMBER |  |
|--------------|--|
| ORIGINAL     |  |

(1)

NOTES:

MATERIAL: HOUSING: SHELL: CONTACT:

**OPERATING TEMPERATURE:** 

WITHSTANDING VOLTAGE:

THERMOPLASTIC POLYESTER, UL94V-0 STEEL, TIN PLATED COPPER ALLOY, 30µ" GOLD PLATED

10A (CURRENT) POWER/CO-AX CONTACT RATING: (IF PRESENT) SIGNAL CONTACT CURRENT RATING: 5A PER CONTACT SIGNAL CONTACT RESISTANCE:  $10m\Omega$  MAX. INSULATOR RESISTANCE: 5000MΩ min. DIELECTRIC

.XX ±0.13 .XXX ±0.05

1000V AC rms

-55°C ~ 125°C

|                 | COMBINATION D-SUB                    |                                                                                                                                       | SW REFERENCE NO.: 629 COMBO ASSEMBLY |                  |       |
|-----------------|--------------------------------------|---------------------------------------------------------------------------------------------------------------------------------------|--------------------------------------|------------------|-------|
|                 |                                      |                                                                                                                                       | DRAWN: C.B                           | DATE: JAN. 01/20 | 19    |
|                 |                                      |                                                                                                                                       | CHECKED:                             | DATE:            |       |
| )               | EDAC INC                             | THESE DRAWINGS AND SPECIFICATIONS<br>ARE THE PROPERTY OF EDAC INC.,AND                                                                | SCALE: (IN C.A.D. 1:1)               | SHEET 1 OF       | 2     |
| Y. YOUR CONNECT | TORONTO, ONTARIO<br>CANADA           | SHALL NOT BE REPRODUCED, OR COPIED<br>OR USED AS THE BASIS FOR THE<br>MANUFACTURE OR SALE OF APPARATUS<br>WITHOUT WRITTEN PERMISSION. | DRAWING NUMBER: 629-36W4650-1T1      |                  | ISSUE |
|                 | YOUR CONNECTION TO QUALITY & SERVICE |                                                                                                                                       | PART NUMBER: 629-36W                 | 4650-1T1         | 1     |