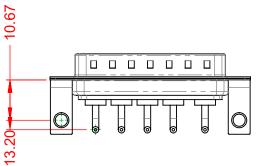

THIS IS A C.A.D. GENERATED DRAWING TOLERANCE UNLESS OTHERWISE SPECIFIED DO NOT MAKE MANUAL REVISIONS TO MASTER. .X ±0.25

.XX ±0.13 .XXX ±0.05

NOTES:

MATERIAL: HOUSING: SHELL: CONTACT:

STEEL, NICKEL PLATED

THERMOPLASTIC POLYESTER, UL94V-0 COPPER ALLOY, 30µ" GOLD PLATED

THIS SERIES FULLY CONFORMS TO THE EUROPEAN UNION DIRECTIVES 2011/65/EU FOR RoHS COMPLIANCY.

COMPLIANT

| SIGNAL CONTACT RESISTANCE:     | 10mΩ MAX.      |
|--------------------------------|----------------|
| SIGNAL CONTACT CURRENT RATING: | 5A PER CONTACT |
| (IF PRESENT)                   |                |
| POWER/CO-AX CONTACT RATING:    | 10A (CURRENT)  |
|                                |                |

**INSULATOR RESISTANCE:** DIELECTRIC WITHSTANDING VOLTAGE:

**OPERATING TEMPERATURE:** 

5000MΩ min.

-55°C ~ 125°C

1000V AC rms

|      |                      |                                                                        |                                  |                          | SW REFERENCE NO.: 629 COMBO ASSEMBLY |                   |          |    |    |       |  |
|------|----------------------|------------------------------------------------------------------------|----------------------------------|--------------------------|--------------------------------------|-------------------|----------|----|----|-------|--|
|      |                      |                                                                        | DRAWN: C.B                       |                          |                                      | DATE: JAN. 01/201 |          |    | 19 |       |  |
|      |                      |                                                                        | CHECKED:                         |                          | DATE:                                |                   |          |    |    |       |  |
|      | EDAC INC             | THESE DRAWINGS AND SPECIFICATIONS<br>ARE THE PROPERTY OF EDAC INC.,AND | SCALE:                           | (IN C.A.D. 1:1)          |                                      | SHEET             | 1        | OF | 2  |       |  |
|      | YOUR CONNECTION TO C | TORONTO, ONTARIO<br>CANADA                                             | MANUFACTURE OR SALE OF APPARATUS | DRAWING NUMBER: 629-5W5- |                                      |                   | -640-1N4 |    |    | ISSUE |  |
| YOUR |                      | QUALITY & SERVICE                                                      |                                  | PART NUM                 | IBER: 629                            | 9-5W5-            | 640-1N4  |    |    | 1     |  |