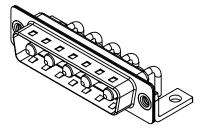

THIS IS A C.A.D. GENERATED DRAWING TOLERANCE UNLESS OTHERWISE SPECIFIED DO NOT MAKE MANUAL REVISIONS TO MASTER. .X ±0.25

.XX ±0.13 .XXX ±0.05

NOTES:

MATERIAL: HOUSING: SHELL: CONTACT:

STEEL, NICKEL PLATED

THERMOPLASTIC POLYESTER, UL94V-0 COPPER ALLOY, 30µ" GOLD PLATED

THIS SERIES FULLY CONFORMS TO THE EUROPEAN UNION DIRECTIVES 2011/65/EU FOR RoHS COMPLIANCY.

COMPLIANT

| SIGNAL CONTACT RESISTANCE:     | 10mΩ MAX.      |
|--------------------------------|----------------|
| SIGNAL CONTACT CURRENT RATING: | 5A PER CONTACT |
| (IF PRESENT)                   |                |
| POWER/CO-AX CONTACT RATING:    | 10A (CURRENT)  |
|                                |                |

**INSULATOR RESISTANCE:** DIELECTRIC WITHSTANDING VOLTAGE:

**OPERATING TEMPERATURE:** 

5000MΩ min.

-55°C ~ 125°C

1000V AC rms

|      |                      |                                                                        |                                  |                          | SW REFERENCE NO.: 629 COMBO ASSEMBLY |                   |          |    |    |       |  |
|------|----------------------|------------------------------------------------------------------------|----------------------------------|--------------------------|--------------------------------------|-------------------|----------|----|----|-------|--|
|      |                      |                                                                        | DRAWN: C.B                       |                          |                                      | DATE: JAN. 01/201 |          |    | 19 |       |  |
|      |                      |                                                                        | CHECKED:                         |                          | DATE:                                |                   |          |    |    |       |  |
|      | EDAC INC             | THESE DRAWINGS AND SPECIFICATIONS<br>ARE THE PROPERTY OF EDAC INC.,AND | SCALE:                           | (IN C.A.D. 1:1)          |                                      | SHEET             | 1        | OF | 2  |       |  |
|      | YOUR CONNECTION TO C | TORONTO, ONTARIO<br>CANADA                                             | MANUFACTURE OR SALE OF APPARATUS | DRAWING NUMBER: 629-5W5- |                                      |                   | -640-1N4 |    |    | ISSUE |  |
| YOUR |                      | QUALITY & SERVICE                                                      |                                  | PART NUM                 | IBER: 629                            | 9-5W5-            | 640-1N4  |    |    | 1     |  |