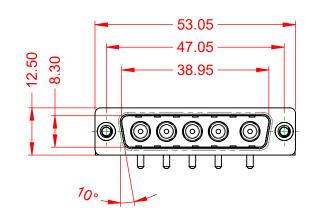

THIS IS A C.A.D. GENERATED DRAWING TOLERANCE UNLESS OTHERWISE SPECIFIED DO NOT MAKE MANUAL REVISIONS TO MASTER. .X ±0.25

.XX ±0.13 .XXX ±0.05

NOTES:

MATERIAL: HOUSING: SHELL: CONTACT:

STEEL, NICKEL PLATED

THERMOPLASTIC POLYESTER, UL94V-0 COPPER ALLOY, 30µ" GOLD PLATED

THIS SERIES FULLY CONFORMS TO THE EUROPEAN UNION DIRECTIVES 2011/65/EU FOR RoHS COMPLIANCY.

COMPLIANT

| SIGNAL CONTACT RESISTANCE:     | 10mΩ MAX.      |
|--------------------------------|----------------|
| SIGNAL CONTACT CURRENT RATING: | 5A PER CONTACT |
| (IF PRESENT)                   |                |
| POWER/CO-AX CONTACT RATING:    | 10A (CURRENT)  |
|                                |                |

**INSULATOR RESISTANCE:** DIELECTRIC WITHSTANDING VOLTAGE:

**OPERATING TEMPERATURE:** 

5000MΩ min.

-55°C ~ 125°C

1000V AC rms

|      |                      |                                                                        |                                  |                          | SW REFERENCE NO.: 629 COMBO ASSEMBLY |                   |          |    |    |       |  |
|------|----------------------|------------------------------------------------------------------------|----------------------------------|--------------------------|--------------------------------------|-------------------|----------|----|----|-------|--|
|      |                      |                                                                        | DRAWN: C.B                       |                          |                                      | DATE: JAN. 01/201 |          |    | 19 |       |  |
|      |                      |                                                                        | CHECKED:                         |                          | DATE:                                |                   |          |    |    |       |  |
|      | EDAC INC             | THESE DRAWINGS AND SPECIFICATIONS<br>ARE THE PROPERTY OF EDAC INC.,AND | SCALE:                           | (IN C.A.D. 1:1)          |                                      | SHEET             | 1        | OF | 2  |       |  |
|      | YOUR CONNECTION TO C | TORONTO, ONTARIO<br>CANADA                                             | MANUFACTURE OR SALE OF APPARATUS | DRAWING NUMBER: 629-5W5- |                                      |                   | -640-1N4 |    |    | ISSUE |  |
| YOUR |                      | QUALITY & SERVICE                                                      |                                  | PART NUM                 | IBER: 629                            | 9-5W5-            | 640-1N4  |    |    | 1     |  |