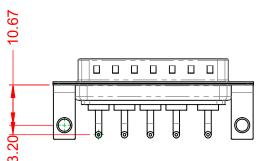

THIS IS A C.A.D. GENERATED DRAWING TOLERANCE UNLESS OTHERWISE SPECIFIED DO NOT MAKE MANUAL REVISIONS TO MASTER. .X ±0.25

.XX ±0.13 .XXX ±0.05

NOTES:

MATERIAL: HOUSING: SHELL: CONTACT:

STEEL, NICKEL PLATED

THERMOPLASTIC POLYESTER, UL94V-0 COPPER ALLOY, 30µ" GOLD PLATED

THIS SERIES FULLY CONFORMS TO THE EUROPEAN UNION DIRECTIVES 2011/65/EU FOR RoHS COMPLIANCY.

COMPLIANT

| SIGNAL CONTACT RESISTANCE:     | 10mΩ MAX.      |
|--------------------------------|----------------|
| SIGNAL CONTACT CURRENT RATING: | 5A PER CONTACT |
| (IF PRESENT)                   |                |
| POWER/CO-AX CONTACT RATING:    | 10A (CURRENT)  |
|                                |                |

**INSULATOR RESISTANCE:** DIELECTRIC WITHSTANDING VOLTAGE:

**OPERATING TEMPERATURE:** 

5000MΩ min.

-55°C ~ 125°C

1000V AC rms

|      |                      |                                                                        |                                  |                          | SW REFERENCE NO.: 629 COMBO ASSEMBLY |                   |          |    |    |       |  |
|------|----------------------|------------------------------------------------------------------------|----------------------------------|--------------------------|--------------------------------------|-------------------|----------|----|----|-------|--|
|      |                      |                                                                        | DRAWN: C.B                       |                          |                                      | DATE: JAN. 01/201 |          |    | 19 |       |  |
|      |                      |                                                                        | CHECKED:                         |                          | DATE:                                |                   |          |    |    |       |  |
|      | EDAC INC             | THESE DRAWINGS AND SPECIFICATIONS<br>ARE THE PROPERTY OF EDAC INC.,AND | SCALE:                           | (IN C.A.D. 1:1)          |                                      | SHEET             | 1        | OF | 2  |       |  |
|      | YOUR CONNECTION TO C | TORONTO, ONTARIO<br>CANADA                                             | MANUFACTURE OR SALE OF APPARATUS | DRAWING NUMBER: 629-5W5- |                                      |                   | -640-1N4 |    |    | ISSUE |  |
| YOUR |                      | QUALITY & SERVICE                                                      |                                  | PART NUM                 | IBER: 629                            | 9-5W5-            | 640-1N4  |    |    | 1     |  |