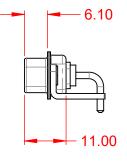

THIS IS A C.A.D. GENERATED DRAWING TOLERANCE UNLESS OTHERWISE SPECIFIED DO NOT MAKE MANUAL REVISIONS TO MASTER. .X ±0.25

.XX ±0.13 .XXX ±0.05

NOTES:

MATERIAL: HOUSING: SHELL: CONTACT:

STEEL, NICKEL PLATED

THERMOPLASTIC POLYESTER, UL94V-0 COPPER ALLOY, 30µ" GOLD PLATED

THIS SERIES FULLY CONFORMS TO THE EUROPEAN UNION DIRECTIVES 2011/65/EU FOR RoHS COMPLIANCY.

COMPLIANT

| SIGNAL CONTACT RESISTANCE:     | 10mΩ MAX.      |
|--------------------------------|----------------|
| SIGNAL CONTACT CURRENT RATING: | 5A PER CONTACT |
| (IF PRESENT)                   |                |
| POWER/CO-AX CONTACT RATING:    | 10A (CURRENT)  |
|                                |                |

**INSULATOR RESISTANCE:** DIELECTRIC WITHSTANDING VOLTAGE:

**OPERATING TEMPERATURE:** 

5000MΩ min.

-55°C ~ 125°C

1000V AC rms

|      |                      |                                                                        |                                  |                          | SW REFERENCE NO.: 629 COMBO ASSEMBLY |                   |          |    |    |       |  |
|------|----------------------|------------------------------------------------------------------------|----------------------------------|--------------------------|--------------------------------------|-------------------|----------|----|----|-------|--|
|      |                      |                                                                        | DRAWN: C.B                       |                          |                                      | DATE: JAN. 01/201 |          |    | 19 |       |  |
|      |                      |                                                                        | CHECKED:                         |                          | DATE:                                |                   |          |    |    |       |  |
|      | EDAC INC             | THESE DRAWINGS AND SPECIFICATIONS<br>ARE THE PROPERTY OF EDAC INC.,AND | SCALE:                           | (IN C.A.D. 1:1)          |                                      | SHEET             | 1        | OF | 2  |       |  |
|      | YOUR CONNECTION TO C | TORONTO, ONTARIO<br>CANADA                                             | MANUFACTURE OR SALE OF APPARATUS | DRAWING NUMBER: 629-5W5- |                                      |                   | -640-1N4 |    |    | ISSUE |  |
| YOUR |                      | QUALITY & SERVICE                                                      |                                  | PART NUM                 | IBER: 629                            | 9-5W5-            | 640-1N4  |    |    | 1     |  |