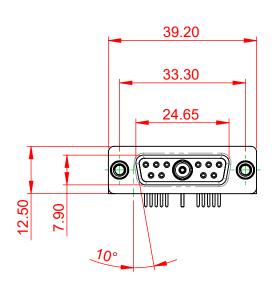

DRAWING NUMBER: 630-11W1240-5N6 ISSUE PART NUMBER: 630-11W1240-5N6

11.94 67

6.

TOLERANCE UNLESS OTHERWISE SPECIFIED

.X ±0.25 .XX ±0.13 .XXX ±0.05

THIS IS A C.A.D. GENERATED DRAWING DO NOT MAKE MANUAL REVISIONS TO MASTER.