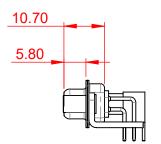

DRAWING NUMBER: 630-11W1240-5N6 ISSUE PART NUMBER: 630-11W1240-5N6

11.94 67

6.

TOLERANCE UNLESS OTHERWISE SPECIFIED

.X ±0.25 .XX ±0.13 .XXX ±0.05

THIS IS A C.A.D. GENERATED DRAWING DO NOT MAKE MANUAL REVISIONS TO MASTER.