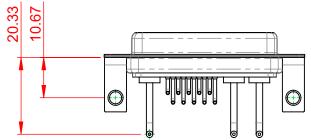

.XX ±0.13

.XXX ±0.05

POWER/CO-AX CONTACT RATING: 10A (CURRENT) (IF PRESENT) SIGNAL CONTACT CURRENT RATING: 5A PER CONTACT SIGNAL CONTACT RESISTANCE:  $10m\Omega$  MAX.

**INSULATOR RESISTANCE:** DIELECTRIC WITHSTANDING VOLTAGE: 5000MΩ min.

1000V AC rms

|         | COMBINATION D-SUB                                                                           |                                                                 | SW REFERENCE NO.: 630 COMBO ASSEMBLY |                  |       |  |
|---------|---------------------------------------------------------------------------------------------|-----------------------------------------------------------------|--------------------------------------|------------------|-------|--|
|         |                                                                                             |                                                                 | DRAWN: C.B                           | DATE: JAN. 01/20 | 19    |  |
|         |                                                                                             |                                                                 | CHECKED:                             | DATE:            |       |  |
| EDACINC | THESE DRAWINGS AND SPECIFICATIONS<br>ARE THE PROPERTY OF EDAC INC.,AND                      | SCALE: (IN C.A.D. 1:1)                                          | SHEET 1 OF                           | 2                |       |  |
|         | TORONTO, ONTARIO<br>CANADA SHALL NOT BE REPRODUCED, OR COPI<br>OR USED AS THE BASIS FOR THE |                                                                 | DRAWING NUMBER: 630-13W3250-1N4      |                  | ISSUE |  |
| YOUR    |                                                                                             | MANUFACTURE OR SALE OF APPARATUS<br>WITHOUT WRITTEN PERMISSION. | PART NUMBER: 630-13W                 | 3250-1N4         | 1     |  |