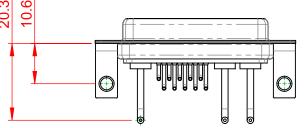

1000V AC rms

|         | COMBINATION D-SUB                                                                           |                                                                 | SW REFERENCE NO.: 630 COMBO ASSEMBLY |                  |       |  |
|---------|---------------------------------------------------------------------------------------------|-----------------------------------------------------------------|--------------------------------------|------------------|-------|--|
|         |                                                                                             |                                                                 | DRAWN: C.B                           | DATE: JAN. 01/20 | 19    |  |
|         |                                                                                             |                                                                 | CHECKED:                             | DATE:            |       |  |
| EDACINC | THESE DRAWINGS AND SPECIFICATIONS<br>ARE THE PROPERTY OF EDAC INC.,AND                      | SCALE: (IN C.A.D. 1:1)                                          | SHEET 1 OF                           | 2                |       |  |
|         | TORONTO, ONTARIO<br>CANADA SHALL NOT BE REPRODUCED, OR COPI<br>OR USED AS THE BASIS FOR THE |                                                                 | DRAWING NUMBER: 630-13W3250-1N4      |                  | ISSUE |  |
| YOUR    |                                                                                             | MANUFACTURE OR SALE OF APPARATUS<br>WITHOUT WRITTEN PERMISSION. | PART NUMBER: 630-13W                 | 3250-1N4         | 1     |  |