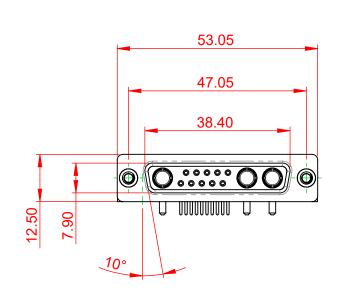

1000V AC rms

|         | COMBINATION D-SUB                                                                           |                                                                 | SW REFERENCE NO.: 630 COMBO ASSEMBLY |                  |       |  |
|---------|---------------------------------------------------------------------------------------------|-----------------------------------------------------------------|--------------------------------------|------------------|-------|--|
|         |                                                                                             |                                                                 | DRAWN: C.B                           | DATE: JAN. 01/20 | 19    |  |
|         |                                                                                             |                                                                 | CHECKED:                             | DATE:            |       |  |
| EDACINC | THESE DRAWINGS AND SPECIFICATIONS<br>ARE THE PROPERTY OF EDAC INC.,AND                      | SCALE: (IN C.A.D. 1:1)                                          | SHEET 1 OF                           | 2                |       |  |
|         | TORONTO, ONTARIO<br>CANADA SHALL NOT BE REPRODUCED, OR COPI<br>OR USED AS THE BASIS FOR THE |                                                                 | DRAWING NUMBER: 630-13W3250-1N4      |                  | ISSUE |  |
| YOUR    |                                                                                             | MANUFACTURE OR SALE OF APPARATUS<br>WITHOUT WRITTEN PERMISSION. | PART NUMBER: 630-13W                 | 3250-1N4         | 1     |  |