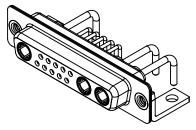

1000V AC rms

|         | COMBINATION D-SUB                                                                           |                                                                 | SW REFERENCE NO.: 630 COMBO ASSEMBLY |                  |       |  |
|---------|---------------------------------------------------------------------------------------------|-----------------------------------------------------------------|--------------------------------------|------------------|-------|--|
|         |                                                                                             |                                                                 | DRAWN: C.B                           | DATE: JAN. 01/20 | 19    |  |
|         |                                                                                             |                                                                 | CHECKED:                             | DATE:            |       |  |
| EDACINC | THESE DRAWINGS AND SPECIFICATIONS<br>ARE THE PROPERTY OF EDAC INC.,AND                      | SCALE: (IN C.A.D. 1:1)                                          | SHEET 1 OF                           | 2                |       |  |
|         | TORONTO, ONTARIO<br>CANADA SHALL NOT BE REPRODUCED, OR COPI<br>OR USED AS THE BASIS FOR THE |                                                                 | DRAWING NUMBER: 630-13W3250-1N4      |                  | ISSUE |  |
| YOUR    |                                                                                             | MANUFACTURE OR SALE OF APPARATUS<br>WITHOUT WRITTEN PERMISSION. | PART NUMBER: 630-13W                 | 3250-1N4         | 1     |  |