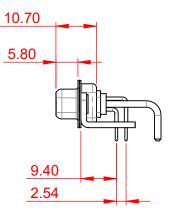

1000V AC rms

|         | COMBINATION D-SUB                                                                           |                                                                 | SW REFERENCE NO.: 630 COMBO ASSEMBLY |                  |       |  |
|---------|---------------------------------------------------------------------------------------------|-----------------------------------------------------------------|--------------------------------------|------------------|-------|--|
|         |                                                                                             |                                                                 | DRAWN: C.B                           | DATE: JAN. 01/20 | 19    |  |
|         |                                                                                             |                                                                 | CHECKED:                             | DATE:            |       |  |
| EDACINC | THESE DRAWINGS AND SPECIFICATIONS<br>ARE THE PROPERTY OF EDAC INC.,AND                      | SCALE: (IN C.A.D. 1:1)                                          | SHEET 1 OF                           | 2                |       |  |
|         | TORONTO, ONTARIO<br>CANADA SHALL NOT BE REPRODUCED, OR COPI<br>OR USED AS THE BASIS FOR THE |                                                                 | DRAWING NUMBER: 630-13W3250-1N4      |                  | ISSUE |  |
| YOUR    |                                                                                             | MANUFACTURE OR SALE OF APPARATUS<br>WITHOUT WRITTEN PERMISSION. | PART NUMBER: 630-13W                 | 3250-1N4         | 1     |  |