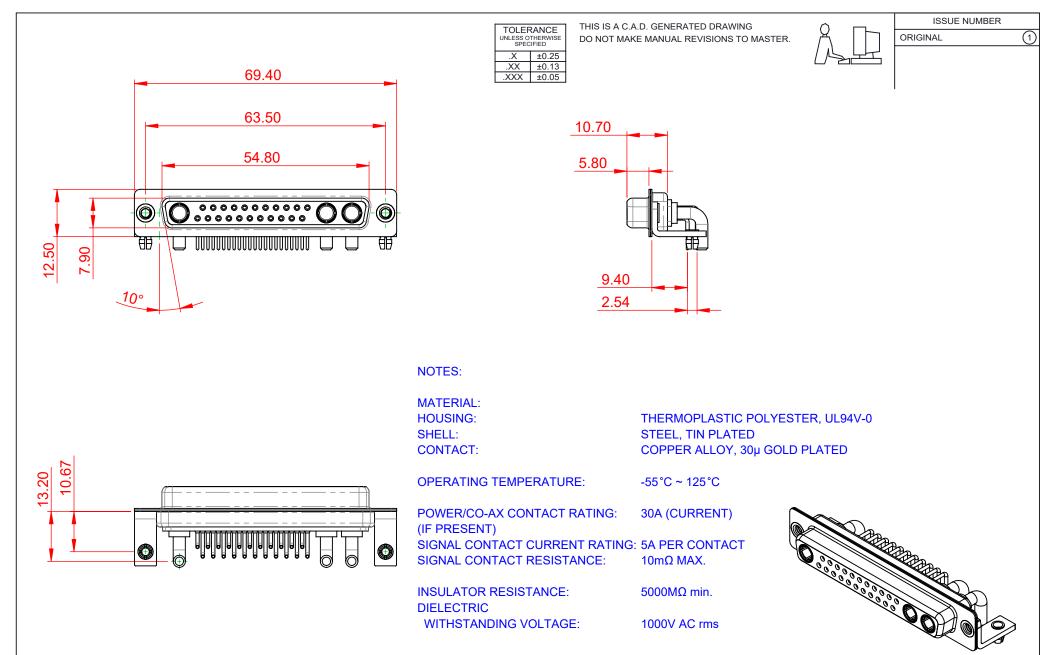

COMPLIANT

|                                                                  |                                      |                                                                         | SW REFERENCE NO.: 630 COMBO ASSEMBLY |                  |      |
|------------------------------------------------------------------|--------------------------------------|-------------------------------------------------------------------------|--------------------------------------|------------------|------|
|                                                                  | COMBINATION                          | COMBINATION D-SUB                                                       |                                      | DATE: JAN. 01/20 | .019 |
|                                                                  |                                      | CHECKED:                                                                | DATE:                                |                  |      |
| THIS SERIES FULLY CONFORMS TO                                    | EDAC INC                             | THESE DRAWINGS AND SPECIFICATIONS<br>ARE THE PROPERTY OF EDAC INC., AND | SCALE: (IN C.A.D. 1:1)               | SHEET 1 OF       | = 2  |
| THE EUROPEAN UNION DIRECTIVES<br>2011/65/EU FOR RoHS COMPLIANCY. | TORONTO, ONTARIO<br>CANADA           | SHALL NOT BE REPRODUCED, OR COPIED<br>OR USED AS THE BASIS FOR THE      | DRAWING NUMBER: 630-25W3640-3T3      |                  | ISS  |
|                                                                  | YOUR CONNECTION TO QUALITY & SERVICE | MANUFACTURE OR SALE OF APPARATUS<br>WITHOUT WRITTEN PERMISSION.         | PART NUMBER: 630-25W                 | V3640-3T3        | 1    |