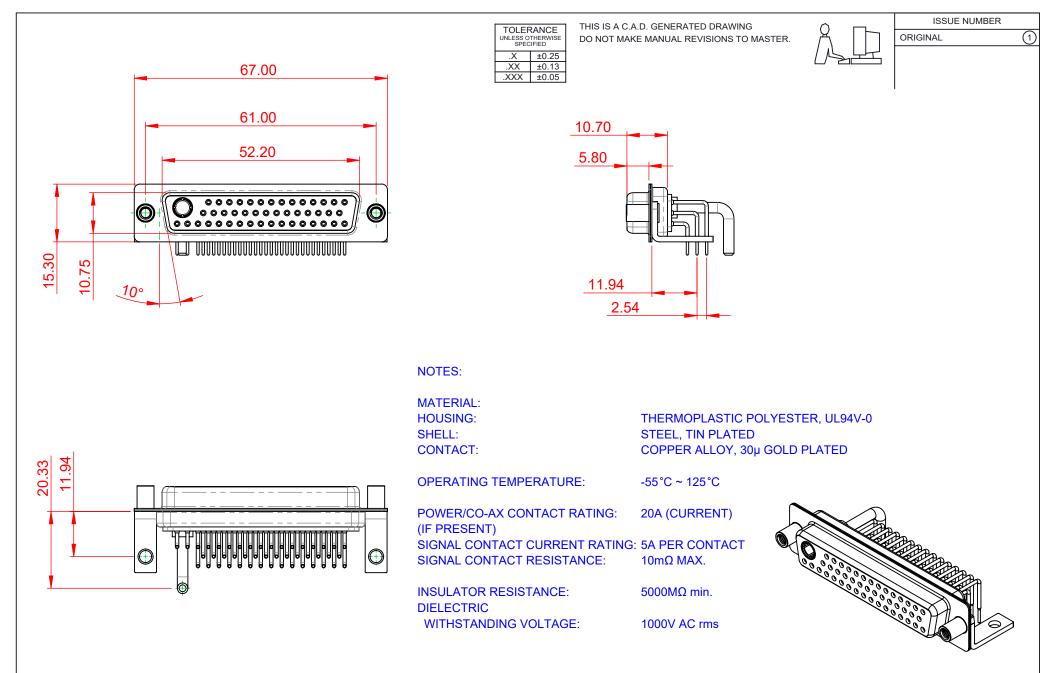

| COMBINATION D-SUB                                                              |                                                                                                                                                                                                                | SW REFERENCE NO.: 630 COMBO ASSEMBLY |                  |       |
|--------------------------------------------------------------------------------|----------------------------------------------------------------------------------------------------------------------------------------------------------------------------------------------------------------|--------------------------------------|------------------|-------|
|                                                                                |                                                                                                                                                                                                                | DRAWN: C.B                           | DATE: JAN. 01/20 | 19    |
|                                                                                |                                                                                                                                                                                                                | CHECKED:                             | DATE:            |       |
| EDAG INC<br>TORONTO, ONTARIO<br>CANADA<br>YOUR CONNECTION TO QUALITY & SERVICE | THESE DRAWINGS AND SPECIFICATIONS<br>ARE THE PROPERTY OF EDAC INC.,AND<br>SHALL NOT BE REPRODUCED,OR COPIED<br>OR USED AS THE BASIS FOR THE<br>MANUFACTURE OR SALE OF APPARATUS<br>WITHOUT WRITTEN PERMISSION. | SCALE: (IN C.A.D. 1:1)               | SHEET 1 OF       | 2     |
|                                                                                |                                                                                                                                                                                                                | DRAWING NUMBER: 630-47W              | 1650-2TE         | ISSUE |
|                                                                                |                                                                                                                                                                                                                | PART NUMBER: 630-47W                 | 1650-2TE         | 1     |

THIS SERIES FULLY CONFORMS TO THE EUROPEAN UNION DIRECTIVES 2011/65/EU FOR R₀HS COMPLIANCY.