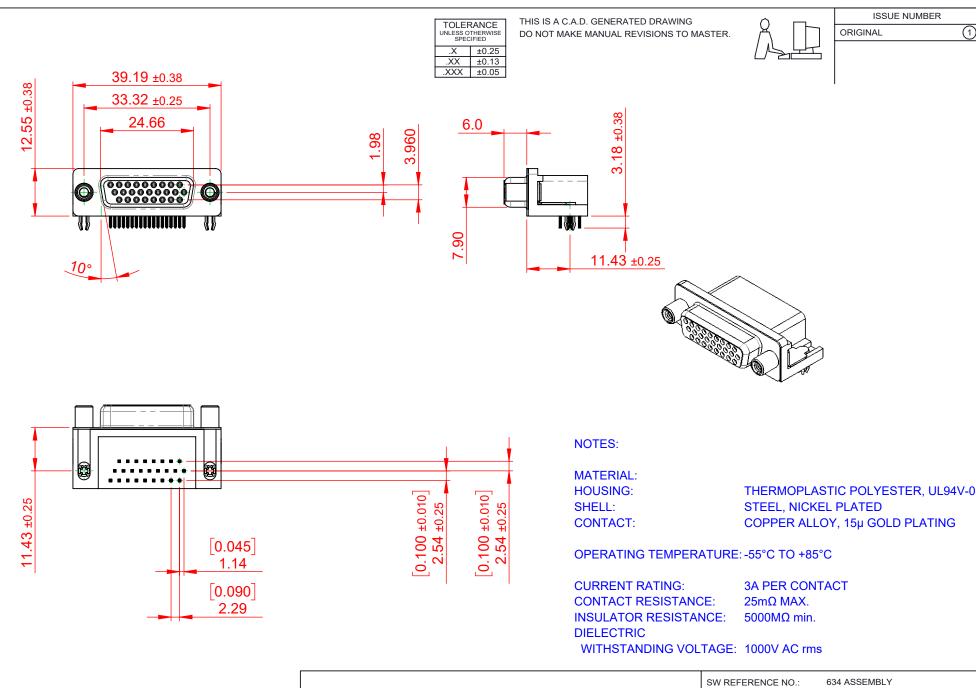

THIS SERIES FULLY CONFORMS TO THE EUROPEAN UNION DIRECTIVES 2011/65/EU FOR RoHS COMPLIANCY.

## EDAC INC

TORONTO, ONTARIO CANADA
YOUR CONNECTION TO QUALITY & SERVICE

634 SERIES D-SUB CONNECTOR

THESE DRAWINGS AND SPECIFICATIONS ARE THE PROPERTY OF EDAC INC.,AND SHALL NOT BE REPRODUCED,OR COPIED OR USED AS THE BASIS FOR THE MANUFACTURE OR SALE OF APPARATUS WITHOUT WRITTEN PERMISSION.

|  | SW REFERENCE NO.: 634 ASSEMBLY  |                    |         |
|--|---------------------------------|--------------------|---------|
|  | DRAWN: C.B                      | DATE: AUG. 01/2018 |         |
|  | CHECKED:                        | DATE:              |         |
|  | SCALE: (IN C.A.D. 1:1)          | SHEET 1 OF 1       |         |
|  | DDAMING NUMBER: 634 036 363 040 |                    | 263 040 |

 DRAWING NUMBER:
 634-026-363-040
 ISSUE

 PART NUMBER:
 634-026-363-040
 1