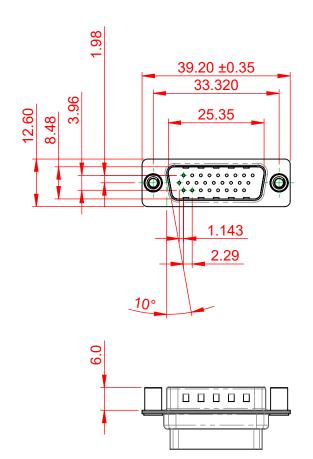

## NOTES:

MATERIAL:

HOUSING: THERMOPLASTIC POLYESTER, UL94V-0

SHELL: STEEL, NICKEL PLATED

OPERATING TEMPERATURE: -55°C ~ 125°C

## 637 SERIES D-SUB CONNECTOR

EDAC INC TORONTO, ONTARIO CANADA

THESE DRAWINGS AND SPECIFICATIONS ARE THE PROPERTY OF EDAC INC..AND SHALL NOT BE REPRODUCED,OR COPIED OR USED AS THE BASIS FOR THE MANUFACTURE OR SALE OF APPARATUS WITHOUT WRITTEN PERMISSION.

DRAWING NUMBER: 637-026-010-048 ISSUE PART NUMBER: 637-026-010-048