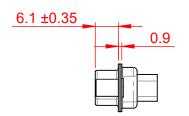

## NOTES:

MATERIAL:

HOUSING: THERMOPLASTIC POLYESTER, UL94V-0

SHELL: STEEL, NICKEL PLATED

OPERATING TEMPERATURE: -55°C ~ 125°C

## 637 SERIES D-SUB CONNECTOR

EDAC INC TORONTO, ONTARIO CANADA

THESE DRAWINGS AND SPECIFICATIONS ARE THE PROPERTY OF EDAC INC..AND SHALL NOT BE REPRODUCED,OR COPIED OR USED AS THE BASIS FOR THE MANUFACTURE OR SALE OF APPARATUS WITHOUT WRITTEN PERMISSION.

DRAWING NUMBER: 637-026-010-048 ISSUE PART NUMBER: 637-026-010-048