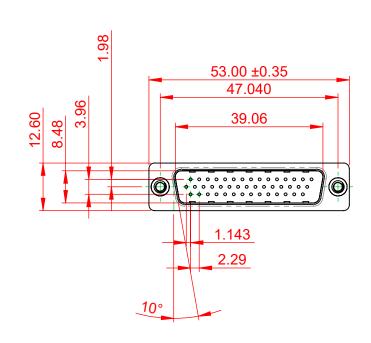

## 6.1 ±0.35

NOTES:

MATERIAL:

HOUSING: THERMOPLASTIC POLYESTER, UL94V-0 SHELL: STEEL, NICKEL PLATED

OPERATING TEMPERATURE: -55°C ~ 125°C

|                                      | 637 SERIES D-SUB CONNECTOR                                                                                                                                                                                     |                         | SW REFERENCE NO.: 637 ASSEMBLY |       |  |
|--------------------------------------|----------------------------------------------------------------------------------------------------------------------------------------------------------------------------------------------------------------|-------------------------|--------------------------------|-------|--|
| 637 SERIES D-SUE                     |                                                                                                                                                                                                                |                         | DATE: AUG. 01/2                | 018   |  |
|                                      |                                                                                                                                                                                                                |                         | DATE:                          |       |  |
| EDAC INC                             | THESE DRAWINGS AND SPECIFICATIONS<br>ARE THE PROPERTY OF EDAC INC.,AND<br>SHALL NOT BE REPRODUCED,OR COPIED<br>OR USED AS THE BASIS FOR THE<br>MANUFACTURE OR SALE OF APPARATUS<br>WITHOUT WRITTEN PERMISSION. | SCALE: 1:1              | SHEET 1 OF                     | 1     |  |
|                                      |                                                                                                                                                                                                                | DRAWING NUMBER: 637-044 | 010-049                        | ISSUE |  |
| YOUR CONNECTION TO QUALITY & SERVICE |                                                                                                                                                                                                                | PART NUMBER: 637-044    | 010-049                        | 1     |  |