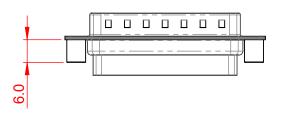

## 6.1 ±0.35

NOTES:

MATERIAL:

HOUSING: THERMOPLASTIC POLYESTER, UL94V-0 SHELL: STEEL, NICKEL PLATED

OPERATING TEMPERATURE: -55°C ~ 125°C

|                                      | 637 SERIES D-SUB CONNECTOR                                                                                                                                                                                     |                         | SW REFERENCE NO.: 637 ASSEMBLY |       |  |
|--------------------------------------|----------------------------------------------------------------------------------------------------------------------------------------------------------------------------------------------------------------|-------------------------|--------------------------------|-------|--|
| 637 SERIES D-SUE                     |                                                                                                                                                                                                                |                         | DATE: AUG. 01/2                | 018   |  |
|                                      |                                                                                                                                                                                                                |                         | DATE:                          |       |  |
| EDAC INC                             | THESE DRAWINGS AND SPECIFICATIONS<br>ARE THE PROPERTY OF EDAC INC.,AND<br>SHALL NOT BE REPRODUCED,OR COPIED<br>OR USED AS THE BASIS FOR THE<br>MANUFACTURE OR SALE OF APPARATUS<br>WITHOUT WRITTEN PERMISSION. | SCALE: 1:1              | SHEET 1 OF                     | 1     |  |
|                                      |                                                                                                                                                                                                                | DRAWING NUMBER: 637-044 | 010-049                        | ISSUE |  |
| YOUR CONNECTION TO QUALITY & SERVICE |                                                                                                                                                                                                                | PART NUMBER: 637-044    | 010-049                        | 1     |  |