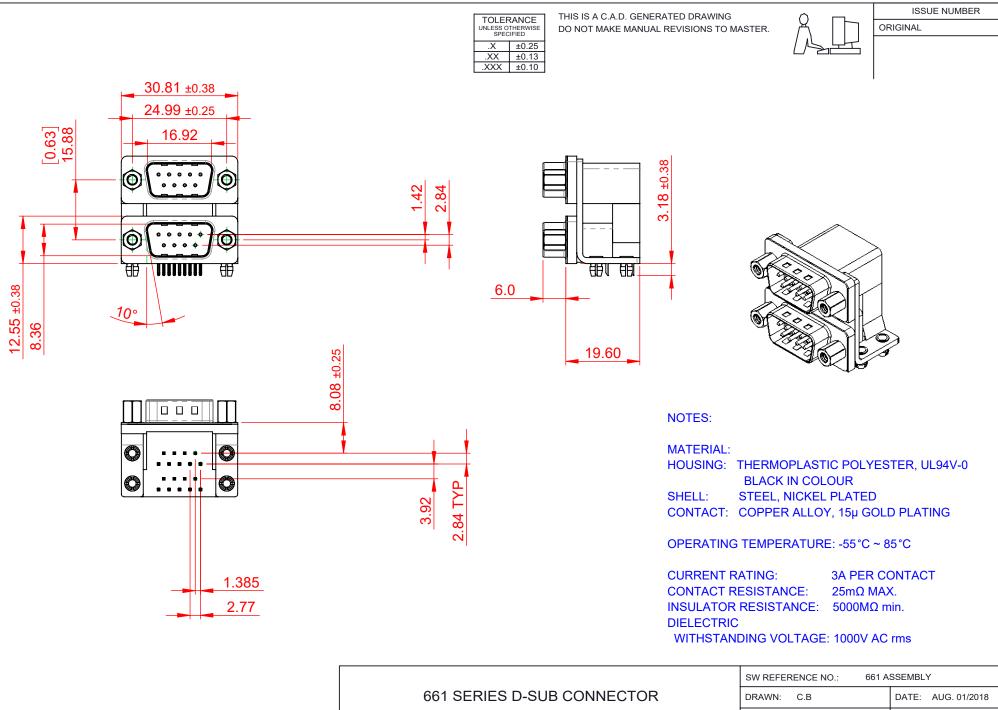

THIS SERIES FULLY CONFORMS TO THE EUROPEAN UNION DIRECTIVES 2011/65/EU FOR RoHS COMPLIANCY. YOUR CONNECTION TO QUALITY & SERVICE

EDAC INC TORONTO, ONTARIO CANADA

THESE DRAWINGS AND SPECIFICATIONS ARE THE PROPERTY OF EDAC INC..AND SHALL NOT BE REPRODUCED,OR COPIED OR USED AS THE BASIS FOR THE MANUFACTURE OR SALE OF APPARATUS WITHOUT WRITTEN PERMISSION.

|  | SW REFERENCE NO.: 661 ASSEMBLY |                    |
|--|--------------------------------|--------------------|
|  | DRAWN: C.B                     | DATE: AUG. 01/2018 |
|  | CHECKED:                       | DATE:              |
|  | SCALE: 1:1                     | SHEET 1 OF 1       |
|  | DDAMINO NUMBER                 |                    |

DRAWING NUMBER: 661-009-364-043 ISSUE PART NUMBER: 661-009-364-043