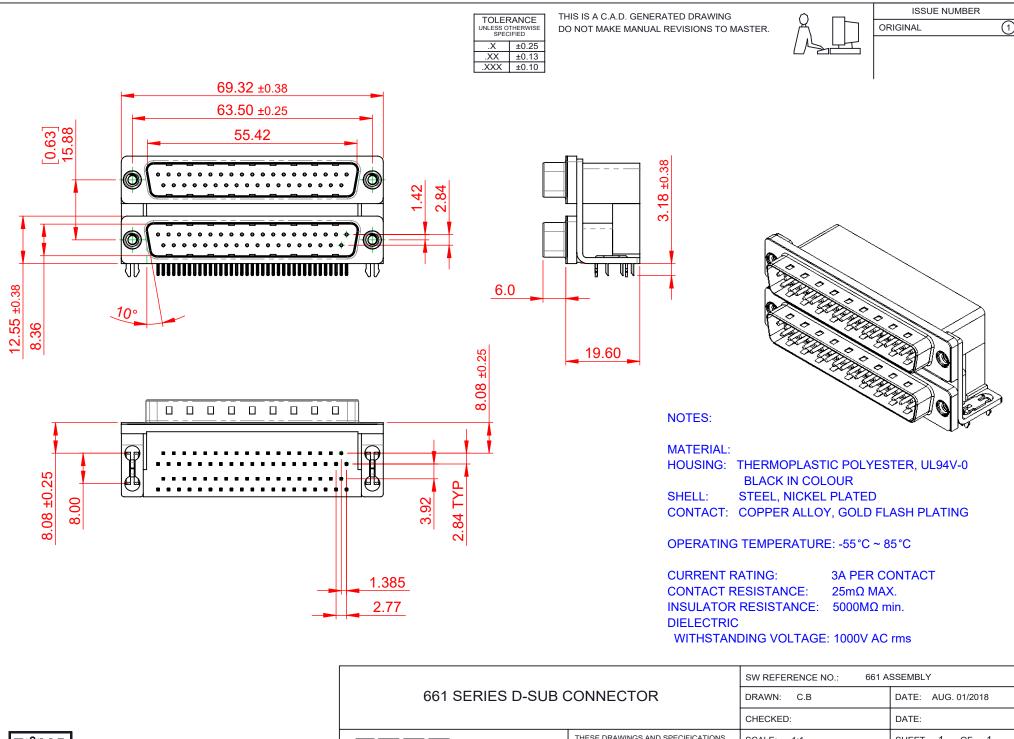

THIS SERIES FULLY CONFORMS TO THE EUROPEAN UNION DIRECTIVES 2011/65/EU FOR RoHS COMPLIANCY.

YOUR CONNECTION TO QUALITY & SERVICE

EDAC INC TORONTO, ONTARIO CANADA

THESE DRAWINGS AND SPECIFICATIONS ARE THE PROPERTY OF EDAC INC..AND SHALL NOT BE REPRODUCED,OR COPIED OR USED AS THE BASIS FOR THE MANUFACTURE OR SALE OF APPARATUS WITHOUT WRITTEN PERMISSION.

ISSUE DRAWING NUMBER:

| SW REFERENCE NO.: 661 A | S1 ASSEMBLY        |  |
|-------------------------|--------------------|--|
| DRAWN: C.B              | DATE: AUG. 01/2018 |  |
| CHECKED:                | DATE:              |  |
| SCALE: 1:1              | SHEET 1 OF 1       |  |
|                         |                    |  |

661-037-264-032 PART NUMBER: 661-037-264-032