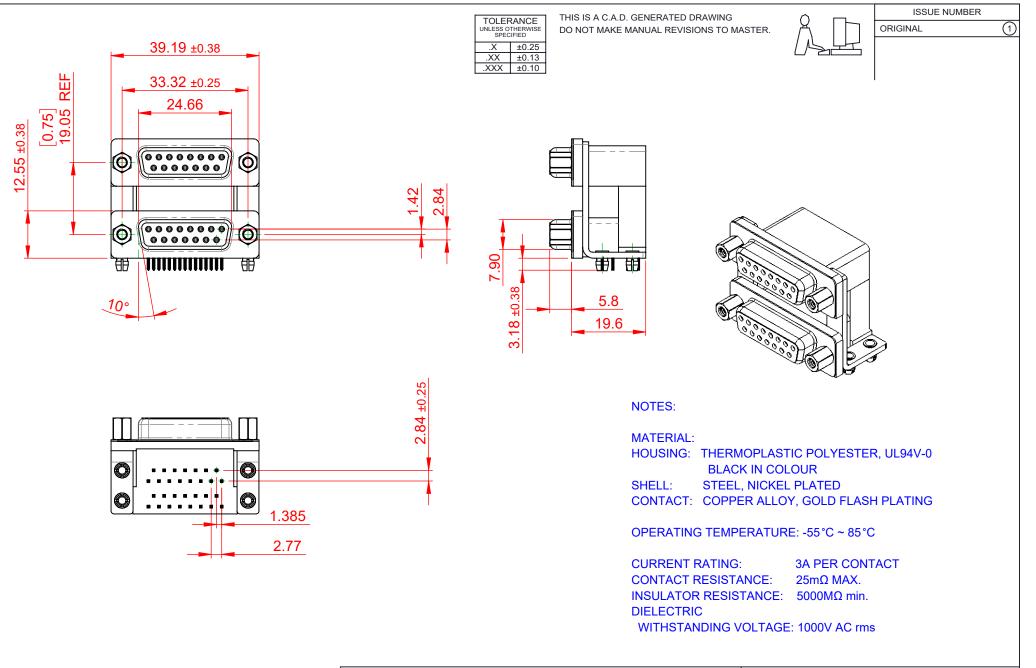

|  | 662 SERIES D-SUB CONNECTOR           |                                                                                                                                       | SW REFERENCE NO.: 662 ASSEMBLY  |                    |       |
|--|--------------------------------------|---------------------------------------------------------------------------------------------------------------------------------------|---------------------------------|--------------------|-------|
|  |                                      |                                                                                                                                       | DRAWN: C.B                      | DATE: AUG. 01/2018 |       |
|  |                                      |                                                                                                                                       | CHECKED:                        | DATE:              |       |
|  | EDAC INC                             | THESE DRAWINGS AND SPECIFICATIONS<br>ARE THE PROPERTY OF EDAC INC.,AND                                                                | SCALE: (IN C.A.D. 1:1)          | SHEET 1 OF         | 1     |
|  | YOUR CONNECTION TO QUALITY & SERVICE | SHALL NOT BE REPRODUCED, OR COPIED<br>OR USED AS THE BASIS FOR THE<br>MANUFACTURE OR SALE OF APPARATUS<br>WITHOUT WRITTEN PERMISSION. | DRAWING NUMBER: 662-015-264-046 |                    | ISSUE |
|  |                                      |                                                                                                                                       | PART NUMBER: 662-015-2          | 264-046            | 1     |