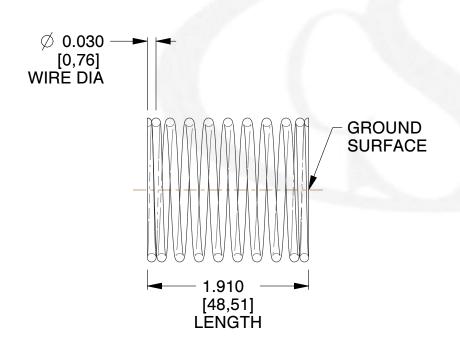

## **NOTES:**

1. Material : Music Wire 2. Finish : Glod Irridite

3. Ends: Closed and Ground

4. Total Coils: 10.000

5. Sugg. Max. Deflection: 0.330 (in)6. Sugg. Max. Load: 2.300 (lbs)

7. All Drawing Dimensions are in Inches [mm]

3.000

SCALE

11772

COMPONENT

COMPRESSION SPRINGS

UNIT
INCH [mm]
SHEET

**SPRINGS** 

1 of 1