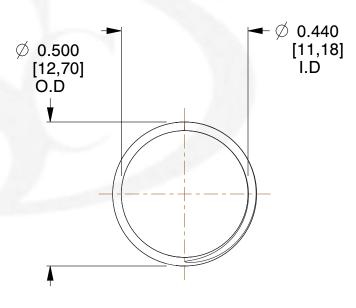

## **NOTES:**

1. Material : Music Wire 2. Finish : Glod Irridite

3. Ends: Closed and Ground

4. Total Coils: 10.000

5. Sugg. Max. Deflection: 0.330 (in)6. Sugg. Max. Load: 2.300 (lbs)

7. All Drawing Dimensions are in Inches [mm]

3.000

SCALE

11772

COMPONENT

COMPRESSION SPRINGS

UNIT
INCH [mm]
SHEET

**SPRINGS** 

1 of 1