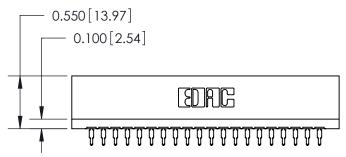

ISSUE NUMBER

ORIGINAL

Contact Information
520-P.C. Tail, Regular Point - Tail LG.=.175(4.45)
.125" (3.18mm) Contact Spacing x .250" (6.35mm) Row Spacing

0.260 [6.60] Point of Contact 0.420 [10.67] Card Slot

ACAD REFERENCE NO.

726 Series Ultra-Mate Card Edge Connector - Press Fit

Part Number: 726-020-520-101

EDAC INC
TORONTO, ONTARIO
CANADA
YOUR CONNECTION TO QUALITY & SERVICE

TORONTO GONECTION TO QUALITY & SERVICE