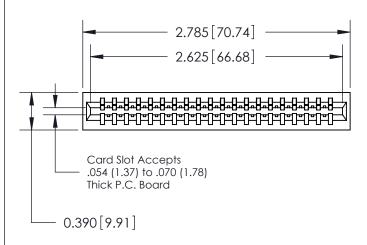

ISSUE NUMBER

ORIGINAL

Contact Information
520-P.C. Tail, Regular Point - Tail LG.=.175(4.45)
.125" (3.18mm) Contact Spacing x .250" (6.35mm) Row Spacing

0.260 [6.60] Point of Contact 0.420 [10.67] Card Slot

ACAD REFERENCE NO.

726 Series Ultra-Mate Card Edge Connector - Press Fit

Part Number: 726-020-520-101

EDAC INC
TORONTO, ONTARIO
CANADA
YOUR CONNECTION TO QUALITY & SERVICE

TORONTO GONECTION TO QUALITY & SERVICE