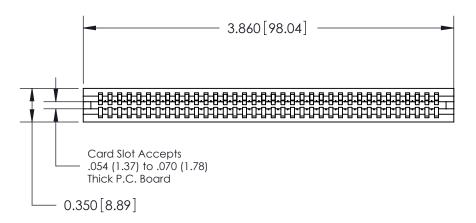

DATE: MAY 04/09

SHEET 1 OF 2

**ISSUE** 

DATE:

745 Series Ultra-Mate Card Edge Connector - Press Fit

Part Number: 745-036-540-106

EDAC INC
TORONTO, ONTARIO
CANADA
YOUR CONNECTION TO QUALITY & SERVICE

TORONTO CANADA
WAND ASTHE BASIS FOR THE
MANUFACTURE OR SALE OF APPARATUS
WITHOUT WRITTEN PERMISSION.