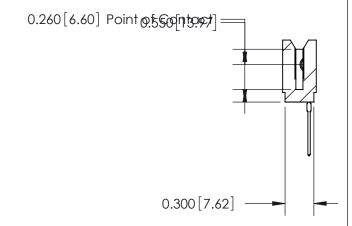

THIS IS A C.A.D. GENERATED DRAWING DO NOT MAKE MANUAL REVISIONS TO MASTER.

ISSUE NUMBER

ORIGINAL

1

Contact Information
540-Wire Wrap, Regular Point - Tail LG.=.560(14.22)
.100" (2.54mm) Contact Spacing x .200" (5.08mm) Row Spacing