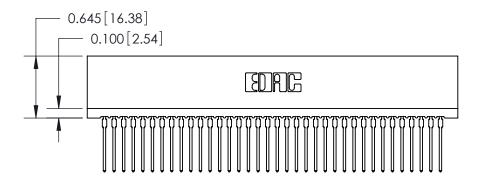

THIS IS A C.A.D. GENERATED DRAWING DO NOT MAKE MANUAL REVISIONS TO MASTER.

ISSUE NUMBER

ORIGINAL

1

Contact Information
540-Wire Wrap, Regular Point - Tail LG.=.560(14.22)
.100" (2.54mm) Contact Spacing x .200" (5.08mm) Row Spacing

DATE: MAY 04/09

SHEET 1 OF 2

**ISSUE** 

DATE:

745 Series Ultra-Mate Card Edge Connector - Press Fit

Part Number: 745-036-540-106

EDAC INC
TORONTO, ONTARIO
CANADA
YOUR CONNECTION TO QUALITY & SERVICE

TORONTO CANADA
WAND ASTHE BASIS FOR THE
MANUFACTURE OR SALE OF APPARATUS
WITHOUT WRITTEN PERMISSION.