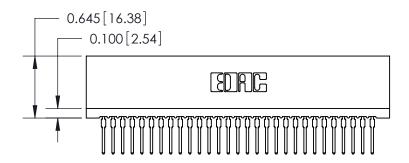

THIS IS A C.A.D. GENERATED DRAWING DO NOT MAKE MANUAL REVISIONS TO MASTER.

ISSUE NUMBER

ORIGINAL

Contact Information
522-P.C. Tail, Regular Point - Tail LG.=.375(9.53)
.100" (2.54mm) Contact Spacing x .200" (5.08mm) Row Spacing

ACAD REFERENCE NO.

745 Series Ultra-Mate Card Edge Connector - Press Fit
Part Number: 745-058-522-201

EDAC INC
TORONTO, ONTARIO
CANADA
YOUR CONNECTION TO QUALITY & SERVICE

TORONTO CANADA
WAND A STREE DRAWINGS AND SPECIFICATIONS
ARE THE PROPERTY OF EDAC INC. AND
SHALL NOT BE REPRODUCED, OR COPIED
OR USED AS THE BASIS FOR THE
MANUFACTURE OR SALE OF APPARATUS
WITHOUT WRITTEN PERMISSION.