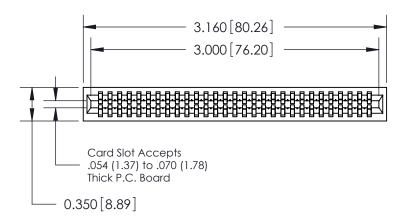

THIS IS A C.A.D. GENERATED DRAWING DO NOT MAKE MANUAL REVISIONS TO MASTER.

ISSUE NUMBER

ORIGINAL

Contact Information
522-P.C. Tail, Regular Point - Tail LG.=.375(9.53)
.100" (2.54mm) Contact Spacing x .200" (5.08mm) Row Spacing

ACAD REFERENCE NO.

745 Series Ultra-Mate Card Edge Connector - Press Fit
Part Number: 745-058-522-201

EDAC INC
TORONTO, ONTARIO
CANADA
YOUR CONNECTION TO QUALITY & SERVICE

TORONTO CANADA
WAND A STREE DRAWINGS AND SPECIFICATIONS
ARE THE PROPERTY OF EDAC INC. AND
SHALL NOT BE REPRODUCED, OR COPIED
OR USED AS THE BASIS FOR THE
MANUFACTURE OR SALE OF APPARATUS
WITHOUT WRITTEN PERMISSION.