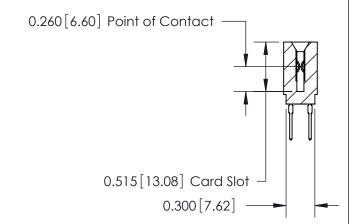

THIS IS A C.A.D. GENERATED DRAWING DO NOT MAKE MANUAL REVISIONS TO MASTER.

ISSUE NUMBER

ORIGINAL

Contact Information
522-P.C. Tail, Regular Point - Tail LG.=.375(9.53)
.100" (2.54mm) Contact Spacing x .200" (5.08mm) Row Spacing

ACAD REFERENCE NO.

745 Series Ultra-Mate Card Edge Connector - Press Fit
Part Number: 745-058-522-201

EDAC INC
TORONTO, ONTARIO
CANADA
YOUR CONNECTION TO QUALITY & SERVICE

TORONTO CANADA
WAND A STREE DRAWINGS AND SPECIFICATIONS
ARE THE PROPERTY OF EDAC INC. AND
SHALL NOT BE REPRODUCED, OR COPIED
OR USED AS THE BASIS FOR THE
MANUFACTURE OR SALE OF APPARATUS
WITHOUT WRITTEN PERMISSION.