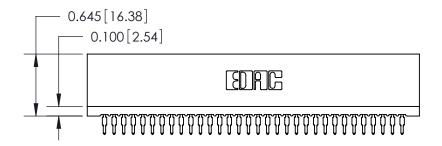

Contact Information
525-P.C. Tail, High Point - Tail LG.=.190(4.83)
.100" (2.54mm) Contact Spacing x .200" (5.08mm) Row Spacing

J.LEE

ACAD REFERENCE NO. 745 Series Ultra-Mate Card Edge Connector - Press Fit DRAWN: Part Number: 745-064-525-201 CHECKED: **EDAC INC** SCALE: THESE DRAWINGS AND SPECIFICATIONS ARE THE PROPERTY OF EDAC INC.,AND TORONTO, ONTARIO SHALL NOT BE REPRODUCED, OR COPIED DRAWING NUMBER CANADA OR USED AS THE BASIS FOR THE 745-ENG MASTER MANUFACTURE OR SALE OF APPARATUS YOUR CONNECTION TO QUALITY & SERVICE WITHOUT WRITTEN PERMISSION.