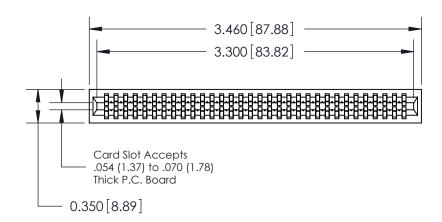

Contact Information
525-P.C. Tail, High Point - Tail LG.=.190(4.83)
.100" (2.54mm) Contact Spacing x .200" (5.08mm) Row Spacing

J.LEE

ACAD REFERENCE NO. 745 Series Ultra-Mate Card Edge Connector - Press Fit DRAWN: Part Number: 745-064-525-201 CHECKED: **EDAC INC** SCALE: THESE DRAWINGS AND SPECIFICATIONS ARE THE PROPERTY OF EDAC INC.,AND TORONTO, ONTARIO SHALL NOT BE REPRODUCED, OR COPIED DRAWING NUMBER CANADA OR USED AS THE BASIS FOR THE 745-ENG MASTER MANUFACTURE OR SALE OF APPARATUS YOUR CONNECTION TO QUALITY & SERVICE WITHOUT WRITTEN PERMISSION.