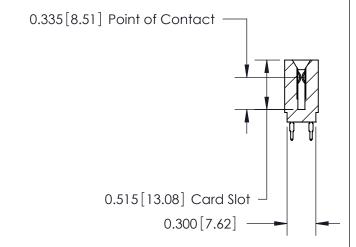

Contact Information
525-P.C. Tail, High Point - Tail LG.=.190(4.83)
.100" (2.54mm) Contact Spacing x .200" (5.08mm) Row Spacing

J.LEE

ACAD REFERENCE NO. 745 Series Ultra-Mate Card Edge Connector - Press Fit DRAWN: Part Number: 745-064-525-201 CHECKED: **EDAC INC** SCALE: THESE DRAWINGS AND SPECIFICATIONS ARE THE PROPERTY OF EDAC INC.,AND TORONTO, ONTARIO SHALL NOT BE REPRODUCED, OR COPIED DRAWING NUMBER CANADA OR USED AS THE BASIS FOR THE 745-ENG MASTER MANUFACTURE OR SALE OF APPARATUS YOUR CONNECTION TO QUALITY & SERVICE WITHOUT WRITTEN PERMISSION.