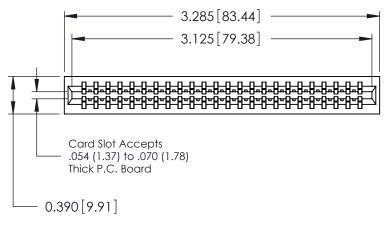

THIS IS A C.A.D. GENERATED DRAWING DO NOT MAKE MANUAL REVISIONS TO MASTER.

ORIGINAL

Contact Information
520-P.C. Tail, Regular Point - Tail LG.=.175(4.45)
.125" (3.18mm) Contact Spacing x .250" (6.35mm) Row Spacing

| 746 Series Ultra-Mate Card Edge Connector - Press Fit |                             |                                                                                                                                                                                                 |                | ACAD REFERENCE NO. |                 | 746-ENG MASTER |  |
|-------------------------------------------------------|-----------------------------|-------------------------------------------------------------------------------------------------------------------------------------------------------------------------------------------------|----------------|--------------------|-----------------|----------------|--|
|                                                       |                             |                                                                                                                                                                                                 | DRAWN:         | J.LEE              | DATE: AUG 20/09 |                |  |
| Part Number: 746-048-520-201                          |                             |                                                                                                                                                                                                 | CHECKED:       |                    | DATE:           |                |  |
|                                                       | EDAC INC                    | THESE DRAWINGS AND SPECIFICATIONS ARE THE PROPERTY OF EDAC INC.,AND SHALL NOT BE REPRODUCED,OR COPIED OR USED AS THE BASIS FOR THE MANUFACTURE OR SALE OF APPARATUS WITHOUT WRITTEN PERMISSION. | SCALE:         |                    | SHEET 1         | OF 1           |  |
|                                                       | ORONTO, ONTARIO             |                                                                                                                                                                                                 | DRAWING NUMBER |                    |                 | ISSUE          |  |
|                                                       | CANADA<br>QUALITY & SERVICE |                                                                                                                                                                                                 | 746-ENG MASTER |                    | ₹               | 1              |  |
| YOUR CONNECTION TO QUA                                |                             |                                                                                                                                                                                                 |                |                    |                 |                |  |