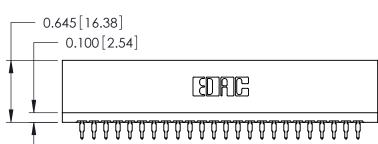

THIS IS A C.A.D. GENERATED DRAWING DO NOT MAKE MANUAL REVISIONS TO MASTER.

ORIGINAL

Contact Information
520-P.C. Tail, Regular Point - Tail LG.=.175(4.45)
.125" (3.18mm) Contact Spacing x .250" (6.35mm) Row Spacing

| 746 Series Ultra-Mate Card Edge Connector - Press Fit |                             |                                                                                                                                                                                                 |                | ACAD REFERENCE NO. |                 | 746-ENG MASTER |  |
|-------------------------------------------------------|-----------------------------|-------------------------------------------------------------------------------------------------------------------------------------------------------------------------------------------------|----------------|--------------------|-----------------|----------------|--|
|                                                       |                             |                                                                                                                                                                                                 | DRAWN:         | J.LEE              | DATE: AUG 20/09 |                |  |
| Part Number: 746-048-520-201                          |                             |                                                                                                                                                                                                 | CHECKED:       |                    | DATE:           |                |  |
|                                                       | EDAC INC                    | THESE DRAWINGS AND SPECIFICATIONS ARE THE PROPERTY OF EDAC INC.,AND SHALL NOT BE REPRODUCED,OR COPIED OR USED AS THE BASIS FOR THE MANUFACTURE OR SALE OF APPARATUS WITHOUT WRITTEN PERMISSION. | SCALE:         |                    | SHEET 1         | OF 1           |  |
|                                                       | ORONTO, ONTARIO             |                                                                                                                                                                                                 | DRAWING NUMBER |                    |                 | ISSUE          |  |
|                                                       | CANADA<br>QUALITY & SERVICE |                                                                                                                                                                                                 | 746-ENG MASTER |                    | ₹               | 1              |  |
| YOUR CONNECTION TO QUA                                |                             |                                                                                                                                                                                                 |                |                    |                 |                |  |