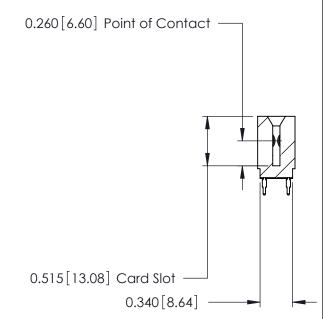

THIS IS A C.A.D. GENERATED DRAWING DO NOT MAKE MANUAL REVISIONS TO MASTER.

ORIGINAL

Contact Information
520-P.C. Tail, Regular Point - Tail LG.=.175(4.45)
.125" (3.18mm) Contact Spacing x .250" (6.35mm) Row Spacing

| 746 Series Ultra-Mate Card Edge Connector - Press Fit |                             |                                                                                                                                                                                                 |                | ACAD REFERENCE NO. |                 | 746-ENG MASTER |  |
|-------------------------------------------------------|-----------------------------|-------------------------------------------------------------------------------------------------------------------------------------------------------------------------------------------------|----------------|--------------------|-----------------|----------------|--|
|                                                       |                             |                                                                                                                                                                                                 | DRAWN:         | J.LEE              | DATE: AUG 20/09 |                |  |
| Part Number: 746-048-520-201                          |                             |                                                                                                                                                                                                 | CHECKED:       |                    | DATE:           |                |  |
|                                                       | EDAC INC                    | THESE DRAWINGS AND SPECIFICATIONS ARE THE PROPERTY OF EDAC INC.,AND SHALL NOT BE REPRODUCED,OR COPIED OR USED AS THE BASIS FOR THE MANUFACTURE OR SALE OF APPARATUS WITHOUT WRITTEN PERMISSION. | SCALE:         |                    | SHEET 1         | OF 1           |  |
|                                                       | ORONTO, ONTARIO             |                                                                                                                                                                                                 | DRAWING NUMBER |                    |                 | ISSUE          |  |
|                                                       | CANADA<br>QUALITY & SERVICE |                                                                                                                                                                                                 | 746-ENG MASTER |                    | ₹               | 1              |  |
| YOUR CONNECTION TO QUA                                |                             |                                                                                                                                                                                                 |                |                    |                 |                |  |