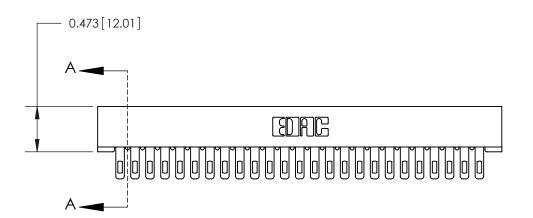

**Mounting Option** No Mounting Lugs **Contact Detail** 

Wire Hole .087x.013(2.21x0.33) - Tail LG=.282(7.16) .156 [3.96] Contact Spacing x .200 [5.08] Row Spacing

.175 [4.45] Point of Contact (Measured from bottom of Card Slot) Card Slot Accepts .054 [1.37] to .070 [1.78] Thick P.C. Board