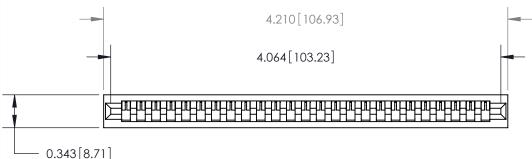

**Mounting Option** No Mounting Lugs **Contact Detail** 

Wire Hole .087x.013(2.21x0.33) - Tail LG=.282(7.16) .156 [3.96] Contact Spacing x .200 [5.08] Row Spacing

.175 [4.45] Point of Contact (Measured from bottom of Card Slot) Card Slot Accepts .054 [1.37] to .070 [1.78] Thick P.C. Board