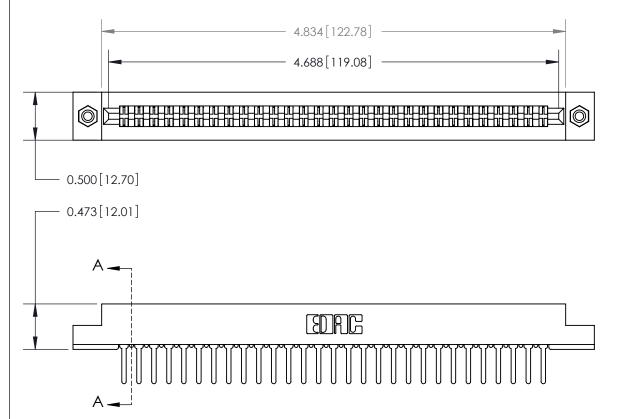

**Mounting Option** #4-40 Unified Threaded Inserts **Contact Detail** 

PC Tail .046x.013(1.17x0.33) - Tail LG=.358(9.09) .156 [3.96] Contact Spacing x .200 [5.08] Row Spacing

**SECTION A-A** 

.095 [2.41] Point of Contact (Measured from bottom of Card Slot)

807 ENG MASTER

Card Slot Accepts .054 [1.37] to .070 [1.78] Thick P.C. Board

**See Accompanying Page for:** 

**Contact Bend Details** 

807/857 Series High Temp Card Edge Connector Part Number: 807-058-422-208

| DRAWN: J.LEE   | DATE: AUG. 11/09 |
|----------------|------------------|
| CHECKED:       | DATE:            |
| SCALE: NTS     | SHEET 1 OF 2     |
| DRAWING NUMBER | ISSUE            |

807 Assembly