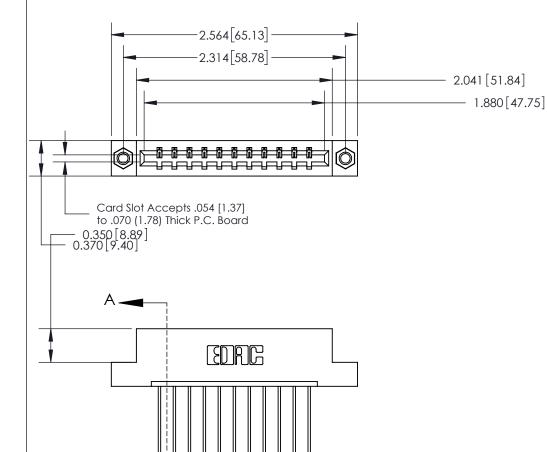

ISSUE NUMBER

ORIGINAL

SECTION A-A 0.388 [9.86] Card Slot .160 [4.06] Point of Contact-

## **See Accompanying Page for:**

- **Bend Detail**
- **Mounting Options**

833 Series High Temp Card Edge Connector Part Number: 833-011-541-107

**EDAC INC** TORONTO, ONTARIO CANADA

THESE DRAWINGS AND SPECIFICATIONS ARE THE PROPERTY OF EDAC INC.,AND SHALL NOT BE REPRODUCED, OR COPIED OR USED AS THE BASIS FOR THE MANUFACTURE OR SALE OF APPARATUS WITHOUT WRITTEN PERMISSION.