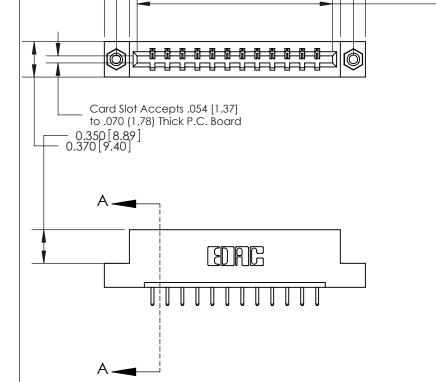

## **Contact Detail**

520-P.C. Tail .030x.018(0.76x0.46) - Tail LG=.175(4.45) .156 [3.96] Contact Spacing x .200 [5.08] Row Spacing

THIS IS A C.A.D. GENERATED DRAWING DO NOT MAKE MANUAL REVISIONS TO MASTER.

ISSUE NUMBER ORIGINAL

**See Accompanying Page for: Bend Detail** 

**Mounting Options** 

-2.720[69.09] -2.470 [62.74]

> 0.388 [9.86] Card Slot .160 [4.06] Point of Contact-

## 833 Series High Temp Card Edge Connector Part Number: 833-012-520-108

YOUR CONNECTION TO QUALITY & SERVICE

2.197 [55.80]

- 2.036[51.71]

**EDAC INC** TORONTO, ONTARIO CANADA

THESE DRAWINGS AND SPECIFICATIONS ARE THE PROPERTY OF EDAC INC.,AND SHALL NOT BE REPRODUCED, OR COPIED OR USED AS THE BASIS FOR THE MANUFACTURE OR SALE OF APPARATUS WITHOUT WRITTEN PERMISSION.