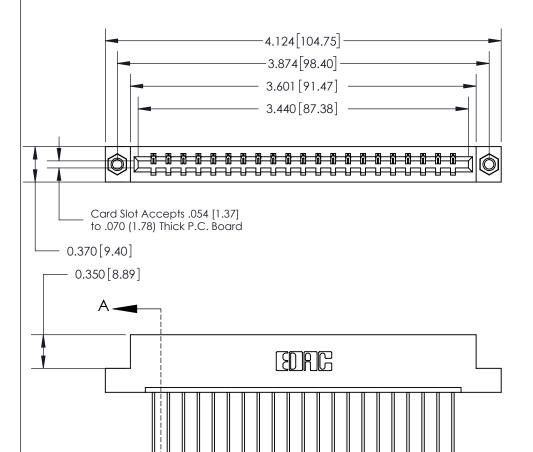

## **Contact Detail**

541-Wire Wrap .025 Sq.(0.64 Sq.) - Tail LG=.750(19.05)

.156 [3.96] Contact Spacing x .200 [5.08] Row Spacing

THIS IS A C.A.D. GENERATED DRAWING DO NOT MAKE MANUAL REVISIONS TO MASTER.

ISSUE NUMBER ORIGINAL

SECTION A-A 0.388 [9.86] Card Slot .160 [4.06] Point of Contact-

## See Accompanying Page for:

- **Bend Detail**
- **Mounting Options**

833 Series High Temp Card Edge Connector Part Number: 833-021-541-107

**EDAC INC** TORONTO, ONTARIO CANADA

THESE DRAWINGS AND SPECIFICATIONS ARE THE PROPERTY OF EDAC INC.,AND SHALL NOT BE REPRODUCED, OR COPIED OR USED AS THE BASIS FOR THE MANUFACTURE OR SALE OF APPARATUS WITHOUT WRITTEN PERMISSION.