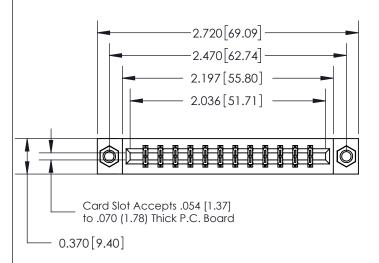

THIS IS A C.A.D. GENERATED DRAWING DO NOT MAKE MANUAL REVISIONS TO MASTER.

ISSUE NUMBER ORIGINAL

833 Series High Temp Card Edge Connector Part Number: 833-024-500-807

**EDAC INC** TORONTO, ONTARIO CANADA

THESE DRAWINGS AND SPECIFICATIONS ARE THE PROPERTY OF EDAC INC.,AND SHALL NOT BE REPRODUCED, OR COPIED OR USED AS THE BASIS FOR THE MANUFACTURE OR SALE OF APPARATUS WITHOUT WRITTEN PERMISSION.

| ACAD REFERENCE NO. | 833 ENG MASTER   |  |  |
|--------------------|------------------|--|--|
| DRAWN: J.LEE       | DATE: OCT. 14/09 |  |  |
| CHECKED:           | DATE:            |  |  |
| SCALE: NTS         | SHEET 1 OF 3     |  |  |
| DRAWING NUMBER     | ISSUE            |  |  |
| 833 Assembly       | 1                |  |  |