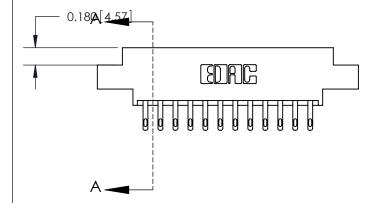

## **Contact Detail**

500-Wire Hole .050x.025(1.27x0.64) - Tail LG=.260(6.60) .156 [3.96] Contact Spacing x .200 [5.08] Row Spacing

**See Accompanying Page for:** 

- **Bend Detail**
- **Mounting Options**