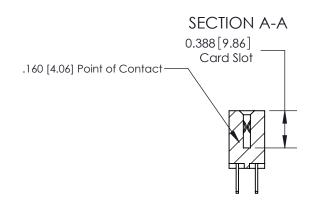

## **Contact Detail**

500-Wire Hole .050x.025(1.27x0.64) - Tail LG=.260(6.60) .156 [3.96] Contact Spacing x .200 [5.08] Row Spacing

**See Accompanying Page for:** 

- **Bend Detail**
- **Mounting Options**