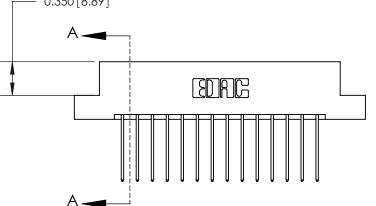

**Mounting Option** 

08-#4-40 Unified Threaded Inserts

833 Assembly

ORIGINAL (1)

ORIGINAL

| 833 Series High Temp Card Edge Connector<br>Contact Bend Detail |                                                                                                                                                                                                   | ACAD REFERENCE NO. | 833 ENG MASTER   |               |
|-----------------------------------------------------------------|---------------------------------------------------------------------------------------------------------------------------------------------------------------------------------------------------|--------------------|------------------|---------------|
|                                                                 |                                                                                                                                                                                                   | DRAWN: J.LEE       | DATE: OCT. 14/09 |               |
|                                                                 |                                                                                                                                                                                                   | CHECKED: DATE:     |                  |               |
| TORONTO, ONTARIO GANADA                                         | THESE DRAWINGS AND SPECIFICATIONS ARE THE PROPERTY OF EDAC INC., AND SHALL NOT BE REPRODUCED, OR COPIED OR USED AS THE BASIS FOR THE MANUFACTURE OR SALE OF APPARATUS WITHOUT WRITTEN PERMISSION. | SCALE: NTS         | SHEET 2          | 2 <b>OF</b> 3 |
|                                                                 |                                                                                                                                                                                                   | DRAWING NUMBER     |                  | ISSUE         |
|                                                                 |                                                                                                                                                                                                   | 833 Assembly       |                  | 1             |