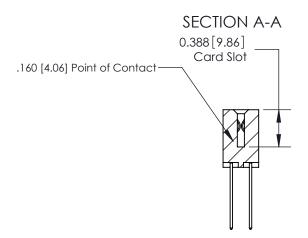

## **Contact Detail**

542-Wire Wrap .025 Sq.(0.64 Sq.) - Tail LG=.645(16.38)

.156 [3.96] Contact Spacing x .200 [5.08] Row Spacing

**See Accompanying Page for:** 

- **Bend Detail**
- **Mounting Options**

THIS IS A C.A.D. GENERATED DRAWING DO NOT MAKE MANUAL REVISIONS TO MASTER.

833 Assembly

ORIGINAL (1)

ORIGINAL

| 833 Series High Temp Card Edge Connector<br>Contact Bend Detail |                                                                                                                                                                                                   | ACAD REFERENCE NO. | 833 ENG MASTER   |               |
|-----------------------------------------------------------------|---------------------------------------------------------------------------------------------------------------------------------------------------------------------------------------------------|--------------------|------------------|---------------|
|                                                                 |                                                                                                                                                                                                   | DRAWN: J.LEE       | DATE: OCT. 14/09 |               |
|                                                                 |                                                                                                                                                                                                   | CHECKED: DATE:     |                  |               |
| TORONTO, ONTARIO GANADA                                         | THESE DRAWINGS AND SPECIFICATIONS ARE THE PROPERTY OF EDAC INC., AND SHALL NOT BE REPRODUCED, OR COPIED OR USED AS THE BASIS FOR THE MANUFACTURE OR SALE OF APPARATUS WITHOUT WRITTEN PERMISSION. | SCALE: NTS         | SHEET 2          | 2 <b>OF</b> 3 |
|                                                                 |                                                                                                                                                                                                   | DRAWING NUMBER     |                  | ISSUE         |
|                                                                 |                                                                                                                                                                                                   | 833 Assembly       |                  | 1             |