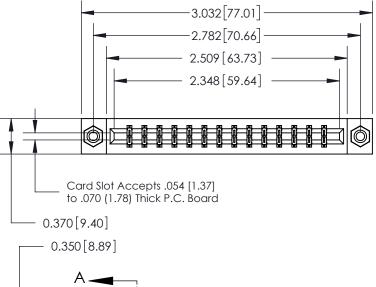

## **Contact Detail**

542-Wire Wrap .025 Sq.(0.64 Sq.) - Tail LG=.645(16.38)

.156 [3.96] Contact Spacing x .200 [5.08] Row Spacing

**See Accompanying Page for:** 

- **Bend Detail**
- **Mounting Options**

THIS IS A C.A.D. GENERATED DRAWING DO NOT MAKE MANUAL REVISIONS TO MASTER.

ISSUE NUMBER ORIGINAL

833 Series High Temp Card Edge Connector Part Number: 833-028-542-208

**EDAC INC** TORONTO, ONTARIO CANADA

THESE DRAWINGS AND SPECIFICATIONS ARE THE PROPERTY OF EDAC INC.,AND SHALL NOT BE REPRODUCED,OR COPIED OR USED AS THE BASIS FOR THE MANUFACTURE OR SALE OF APPARATUS WITHOUT WRITTEN PERMISSION.