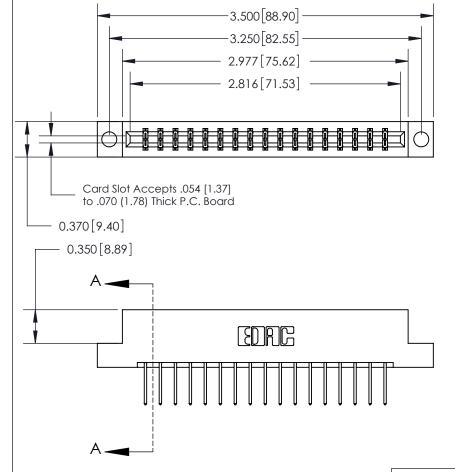

ISSUE NUMBER ORIGINAL

0.388 [9.86] Card Slot .160 [4.06] Point of Contact-

## **See Accompanying Page for:**

- **Bend Detail**
- **Mounting Options**

833 Series High Temp Card Edge Connector Part Number: 833-034-523-204

**EDAC INC** TORONTO, ONTARIO CANADA

THESE DRAWINGS AND SPECIFICATIONS ARE THE PROPERTY OF EDAC INC.,AND SHALL NOT BE REPRODUCED, OR COPIED OR USED AS THE BASIS FOR THE MANUFACTURE OR SALE OF APPARATUS WITHOUT WRITTEN PERMISSION.

| ACAD REFERENCE NO. | 833 ENG MASTER   |               |  |
|--------------------|------------------|---------------|--|
| DRAWN: J.LEE       | DATE: OCT. 14/09 |               |  |
| CHECKED:           | DATE:            |               |  |
| SCALE: NTS         | SHEET            | 1 <b>OF</b> 3 |  |
| DRAWING NUMBER     |                  | ISSUE         |  |
| 833 Assembly       |                  | 1             |  |