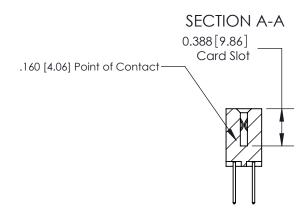

## **Contact Detail**

523-P.C. Tail .025 Sq.(0.64 Sq.) - Tail LG=.390(9.91)

.156 [3.96] Contact Spacing x .200 [5.08] Row Spacing

THIS IS A C.A.D. GENERATED DRAWING DO NOT MAKE MANUAL REVISIONS TO MASTER.