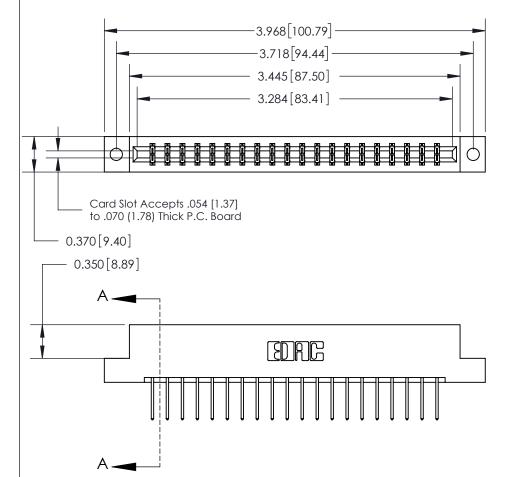

## **See Accompanying Page for:**

- **Bend Detail**
- **Mounting Options**

833 Series High Temp Card Edge Connector Part Number: 833-040-523-202

**EDAC INC** TORONTO, ONTARIO CANADA

THESE DRAWINGS AND SPECIFICATIONS ARE THE PROPERTY OF EDAC INC.,AND SHALL NOT BE REPRODUCED, OR COPIED OR USED AS THE BASIS FOR THE MANUFACTURE OR SALE OF APPARATUS WITHOUT WRITTEN PERMISSION.

## **Contact Detail**

523-P.C. Tail .025 Sq.(0.64 Sq.) - Tail LG=.390(9.91)

.156 [3.96] Contact Spacing x .200 [5.08] Row Spacing

THIS IS A C.A.D. GENERATED DRAWING DO NOT MAKE MANUAL REVISIONS TO MASTER.