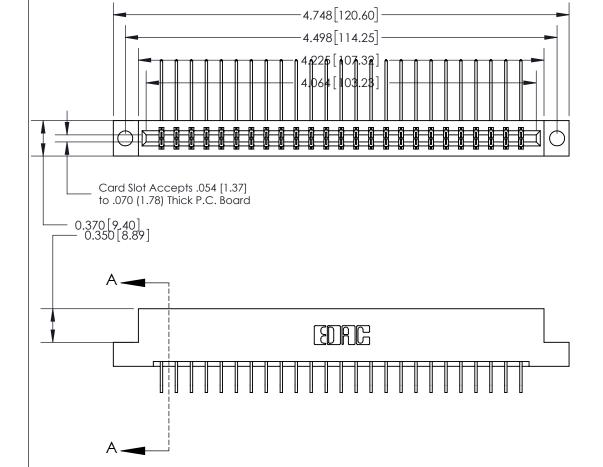

SECTION A-A

0.388 [9.86] Card Slot .160 [4.06] Point of Contact-

## **See Accompanying Page for:**

- **Bend Detail**
- **Mounting Options**

833 Series High Temp Card Edge Connector Part Number: 833-050-558-204

**EDAC INC** TORONTO, ONTARIO CANADA

THESE DRAWINGS AND SPECIFICATIONS ARE THE PROPERTY OF EDAC INC.,AND SHALL NOT BE REPRODUCED, OR COPIED OR USED AS THE BASIS FOR THE MANUFACTURE OR SALE OF APPARATUS WITHOUT WRITTEN PERMISSION.