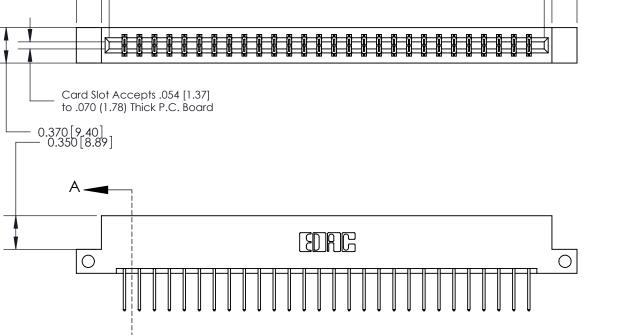

**Mounting Option** 12-.128 (3.25) Dia. Side Mounting Holes **Contact Detail** 523-P.C. Tail .025 Sq.(0.64 Sq.) - Tail LG=.390(9.91) .156 [3.96] Contact Spacing x .200 [5.08] Row Spacing Card Slot Accepts .054 [1.37]

## **See Accompanying Page for:**

- **Bend Detail**
- **Mounting Options**

833 Series High Temp Card Edge Connector Part Number: 833-056-523-212

**EDAC INC** TORONTO, ONTARIO CANADA

THESE DRAWINGS AND SPECIFICATIONS ARE THE PROPERTY OF EDAC INC.,AND SHALL NOT BE REPRODUCED, OR COPIED OR USED AS THE BASIS FOR THE MANUFACTURE OR SALE OF APPARATUS WITHOUT WRITTEN PERMISSION.