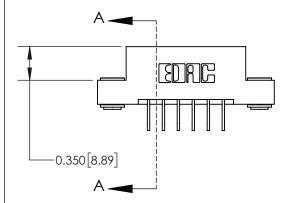

ISSUE NUMBER

ORIGINAL

1

| 837/887 Series High Temp Card Edge Connector |
|----------------------------------------------|
| Part Number: 837-012-558-203                 |

YOUR CONNECTION TO QUALITY & SERVICE

| ACAD REFERENCE NO. | 837 ENG MASTER   |  |  |
|--------------------|------------------|--|--|
| DRAWN: J.LEE       | DATE: OCT. 06/09 |  |  |
| CHECKED:           | DATE:            |  |  |
| SCALE: NTS         | SHEET 1 OF 2     |  |  |
| DRAWING NUMBER     | ISSUE            |  |  |
| 837 Assembly       | 1                |  |  |