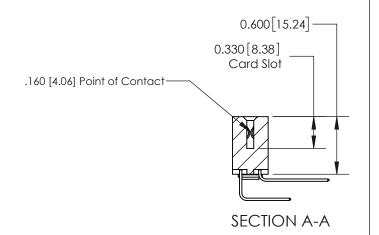

ISSUE NUMBER

ORIGINAL

1

| 837/887 Series High Temp Card Edge Connector |
|----------------------------------------------|
| Part Number: 837-012-558-203                 |

YOUR CONNECTION TO QUALITY & SERVICE

| ACAD REFERENCE NO. | 837 ENG MASTER   |  |  |
|--------------------|------------------|--|--|
| DRAWN: J.LEE       | DATE: OCT. 06/09 |  |  |
| CHECKED:           | DATE:            |  |  |
| SCALE: NTS         | SHEET 1 OF 2     |  |  |
| DRAWING NUMBER     | ISSUE            |  |  |
| 837 Assembly       | 1                |  |  |