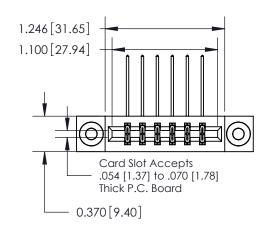

ISSUE NUMBER

ORIGINAL

1

| 837/887 Series High Temp Card Edge Connector |
|----------------------------------------------|
| Part Number: 837-012-558-203                 |

YOUR CONNECTION TO QUALITY & SERVICE

| ACAD REFERENCE NO. | 837 ENG MASTER   |  |  |
|--------------------|------------------|--|--|
| DRAWN: J.LEE       | DATE: OCT. 06/09 |  |  |
| CHECKED:           | DATE:            |  |  |
| SCALE: NTS         | SHEET 1 OF 2     |  |  |
| DRAWING NUMBER     | ISSUE            |  |  |
| 837 Assembly       | 1                |  |  |