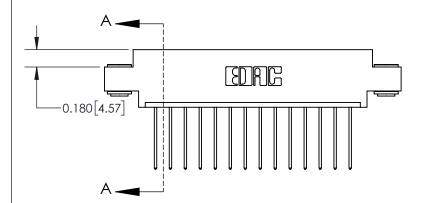

**Mounting Option** 

03-.116 (2.95) I.D. Floating Eyelets

## **Contact Detail**

542-Wire Wrap .025 Sq.(0.64 Sq.) - Tail LG=.645(16.38) .156 [3.96] Contact Spacing x .200 [5.08] Row Spacing





THIS IS A C.A.D. GENERATED DRAWING DO NOT MAKE MANUAL REVISIONS TO MASTER.



ISSUE NUMBER

ORIGINAL



837/887 Series High Temp Card Edge Connector Part Number: 837-014-542-603

YOUR CONNECTION TO QUALITY & SERVICE

**EDAC INC** TORONTO, ONTARIO CANADA

THESE DRAWINGS AND SPECIFICATIONS ARE THE PROPERTY OF EDAC INC.,AND SHALL NOT BE REPRODUCED, OR COPIED OR USED AS THE BASIS FOR THE MANUFACTURE OR SALE OF APPARATUS WITHOUT WRITTEN PERMISSION.

| ACAD REFERENCE NO. 837 ENG MA |                  |  |  |
|-------------------------------|------------------|--|--|
| DRAWN: J.LEE                  | DATE: OCT. 06/09 |  |  |
| CHECKED:                      | DATE:            |  |  |
| SCALE: NTS                    | SHEET 1 OF 2     |  |  |
| DRAWING NUMBER                | ISSUE            |