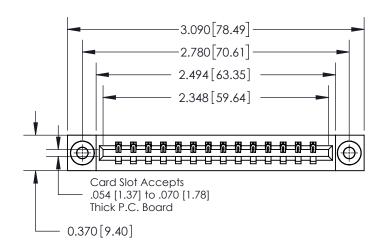

ISSUE NUMBER

ORIGINAL

837/887 Series High Temp Card Edge Connector Part Number: 837-014-542-603

YOUR CONNECTION TO QUALITY & SERVICE

**EDAC INC** TORONTO, ONTARIO CANADA

THESE DRAWINGS AND SPECIFICATIONS ARE THE PROPERTY OF EDAC INC.,AND SHALL NOT BE REPRODUCED, OR COPIED OR USED AS THE BASIS FOR THE MANUFACTURE OR SALE OF APPARATUS WITHOUT WRITTEN PERMISSION.