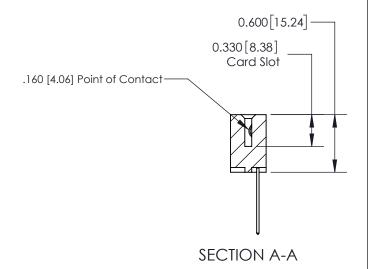

## **Contact Detail**

542-Wire Wrap .025 Sq.(0.64 Sq.) - Tail LG=.645(16.38) .156 [3.96] Contact Spacing x .200 [5.08] Row Spacing

THIS IS A C.A.D. GENERATED DRAWING DO NOT MAKE MANUAL REVISIONS TO MASTER.