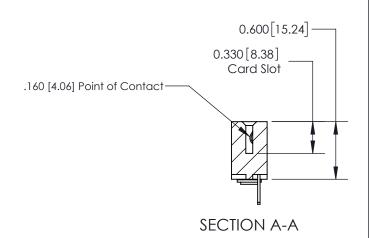

ISSUE NUMBER

ORIGINAL

DO NOT MAKE MANUAL REVISIONS TO MASTER.

-4.650[118.11]*-*-4.340[110.24]-4.054 [102.97] 3.908 [99.26] Card Slot Accepts .054 [1.37] to .070 [1.78] Thick P.C. Board 0.370 [9.40]

**See Accompanying Page for:** 

ISSUE NUMBER

ORIGINAL

1

| 837/887 Series High Temp Card Edge Connector<br>Contact Bend Detail                                                                                                                                                                                                      |                                   | ACAD REFERENCE NO. | 837 ENG MASTER   |       |
|--------------------------------------------------------------------------------------------------------------------------------------------------------------------------------------------------------------------------------------------------------------------------|-----------------------------------|--------------------|------------------|-------|
|                                                                                                                                                                                                                                                                          |                                   | DRAWN: J.LEE       | DATE: OCT. 06/09 |       |
|                                                                                                                                                                                                                                                                          |                                   | CHECKED:           | DATE:            |       |
| EDAC INC TORONTO, ONTARIO CANADA YOUR CONNECTION TO QUALITY & SERVICE  THESE DRAWINGS AND SPECIFICATIONS ARE THE PROPERTY OF EDAC INC., AND SHALL NOT BE REPRODUCED, OR COPIED OR USED AS THE BASIS FOR THE MANUFACTURE OR SALE OF APPARATUS WITHOUT WRITTEN PERMISSION. | SCALE: NTS                        | SHEET              | 2 <b>OF</b> 2    |       |
|                                                                                                                                                                                                                                                                          | SHALL NOT BE REPRODUCED,OR COPIED | DRAWING NUMBER     | •                | ISSUE |
|                                                                                                                                                                                                                                                                          | MANUFACTURE OR SALE OF APPARATUS  | 837 Assembly       |                  | 1     |