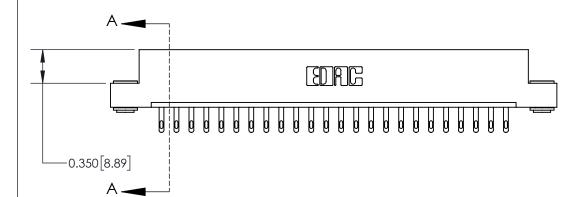

ISSUE NUMBER

ORIGINAL

DO NOT MAKE MANUAL REVISIONS TO MASTER.

-4.650[118.11]*-*-4.340[110.24]-4.054 [102.97] 3.908 [99.26] Card Slot Accepts .054 [1.37] to .070 [1.78] Thick P.C. Board 0.370 [9.40]

**See Accompanying Page for:** 

**Contact Bend Details** 

837/887 Series High Temp Card Edge Connector Part Number: 837-024-500-103

**EDAC INC** TORONTO, ONTARIO CANADA

THESE DRAWINGS AND SPECIFICATIONS ARE THE PROPERTY OF EDAC INC.,AND SHALL NOT BE REPRODUCED, OR COPIED OR USED AS THE BASIS FOR THE MANUFACTURE OR SALE OF APPARATUS WITHOUT WRITTEN PERMISSION.