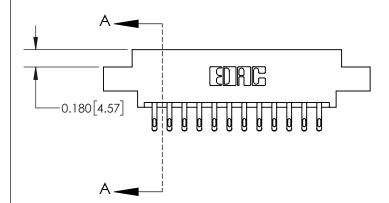

## **Contact Detail**

555-Extender Board Bend (Code 500 Contacts)

.156 [3.96] Contact Spacing x .200 [5.08] Row Spacing

DO NOT MAKE MANUAL REVISIONS TO MASTER.

THIS IS A C.A.D. GENERATED DRAWING

ISSUE NUMBER ORIGINAL

**See Accompanying Page for:** 

**Contact Bend Details** 

ISSUE NUMBER

ORIGINAL

1

| 837/887 Series High Temp Card Edge Connector<br>Contact Bend Detail                                                                                                                                                                                                      |                                   | ACAD REFERENCE NO. | 837 ENG MASTER   |       |
|--------------------------------------------------------------------------------------------------------------------------------------------------------------------------------------------------------------------------------------------------------------------------|-----------------------------------|--------------------|------------------|-------|
|                                                                                                                                                                                                                                                                          |                                   | DRAWN: J.LEE       | DATE: OCT. 06/09 |       |
|                                                                                                                                                                                                                                                                          |                                   | CHECKED:           | DATE:            |       |
| EDAC INC TORONTO, ONTARIO CANADA YOUR CONNECTION TO QUALITY & SERVICE  THESE DRAWINGS AND SPECIFICATIONS ARE THE PROPERTY OF EDAC INC., AND SHALL NOT BE REPRODUCED, OR COPIED OR USED AS THE BASIS FOR THE MANUFACTURE OR SALE OF APPARATUS WITHOUT WRITTEN PERMISSION. | SCALE: NTS                        | SHEET              | 2 <b>OF</b> 2    |       |
|                                                                                                                                                                                                                                                                          | SHALL NOT BE REPRODUCED,OR COPIED | DRAWING NUMBER     | •                | ISSUE |
|                                                                                                                                                                                                                                                                          | MANUFACTURE OR SALE OF APPARATUS  | 837 Assembly       |                  | 1     |