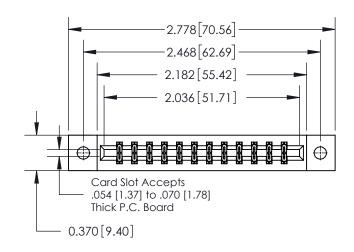

**Mounting Option** 

02-.128 (3.25) Dia. Mounting Holes

0.600 [15.24] 0.330[8.38] Card Slot .160 [4.06] Point of Contact SECTION A-A

837/887 Series High Temp Card Edge Connector Part Number: 837-024-555-802

YOUR CONNECTION TO QUALITY & SERVICE

**EDAC INC** TORONTO, ONTARIO CANADA