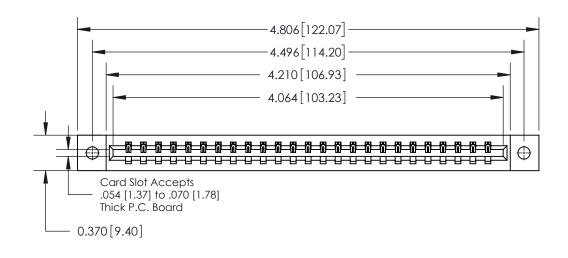

**Mounting Option** 

02-.128 (3.25) Dia. Mounting Holes

## **Contact Detail**

544-Wire Wrap .050x.025(1.27x0.64) - Tail LG=.750(19.05)

.156 [3.96] Contact Spacing x .200 [5.08] Row Spacing

THIS IS A C.A.D. GENERATED DRAWING DO NOT MAKE MANUAL REVISIONS TO MASTER.