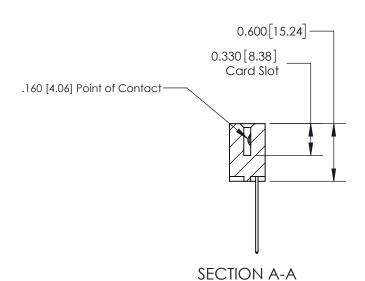

ISSUE NUMBER

ORIGINAL

1

| 837/887 Series High Temp Card Edge Connector<br>Contact Bend Detail |                                                                                                                                    | ACAD REFERENCE NO. | 837 ENG MASTER   |               |
|---------------------------------------------------------------------|------------------------------------------------------------------------------------------------------------------------------------|--------------------|------------------|---------------|
|                                                                     |                                                                                                                                    | DRAWN: J.LEE       | DATE: OCT. 06/09 |               |
|                                                                     |                                                                                                                                    | CHECKED:           | DATE:            |               |
| EDAC INC                                                            | THESE DRAWINGS AND SPECIFICATIONS ARE THE PROPERTY OF EDAC INC.,AND SHALL NOT BE REPRODUCED,OR COPIED OR USED AS THE BASIS FOR THE | SCALE: NTS         | SHEET            | 2 <b>OF</b> 2 |
| TORONTO, ONTARIO CANADA                                             |                                                                                                                                    | DRAWING NUMBER     | •                | ISSUE         |
| YOUR CONNECTION TO QUALITY & SERVICE                                | MANUFACTURE OR SALE OF APPARATUS WITHOUT WRITTEN PERMISSION.                                                                       | 837 Assembly       |                  | 1             |