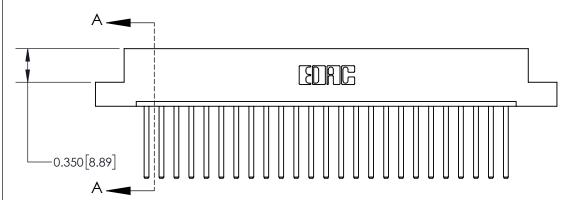

**Mounting Option** 

02-.128 (3.25) Dia. Mounting Holes

ISSUE NUMBER ORIGINAL

**See Accompanying Page for:** 

**Contact Bend Details** 

837/887 Series High Temp Card Edge Connector Part Number: 837-025-544-102

**EDAC INC** TORONTO, ONTARIO CANADA

THESE DRAWINGS AND SPECIFICATIONS ARE THE PROPERTY OF EDAC INC.,AND SHALL NOT BE REPRODUCED, OR COPIED OR USED AS THE BASIS FOR THE MANUFACTURE OR SALE OF APPARATUS WITHOUT WRITTEN PERMISSION.