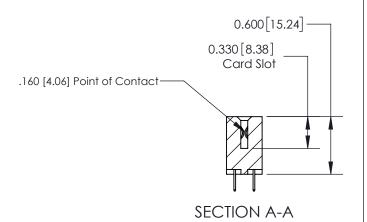

## **Contact Detail**

524-P.C. Tail .018 Sq.(0.46 Sq.) - Tail LG=.175(4.45) .156 [3.96] Contact Spacing x .200 [5.08] Row Spacing

-3.246 [82.45] -2.936 74.57 2.650[67.31] 2.504 [63.60] Card Slot Accepts .054 [1.37] to .070 [1.78] Thick P.C. Board

THIS IS A C.A.D. GENERATED DRAWING DO NOT MAKE MANUAL REVISIONS TO MASTER.

ISSUE NUMBER ORIGINAL

**See Accompanying Page for:** 

**Contact Bend Details** 

0.370 [9.40]

837/887 Series High Temp Card Edge Connector Part Number: 837-030-524-808