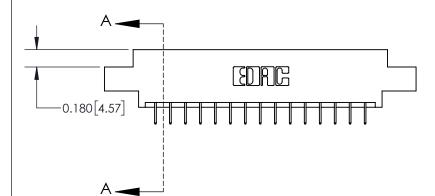

**Mounting Option** 

08-#4-40 Unified Threaded Inserts

## **Contact Detail**

524-P.C. Tail .018 Sq.(0.46 Sq.) - Tail LG=.175(4.45) .156 [3.96] Contact Spacing x .200 [5.08] Row Spacing

-3.246 [82.45] -2.936 74.57 2.650[67.31] 2.504 [63.60] Card Slot Accepts .054 [1.37] to .070 [1.78] Thick P.C. Board

THIS IS A C.A.D. GENERATED DRAWING DO NOT MAKE MANUAL REVISIONS TO MASTER.

ISSUE NUMBER ORIGINAL

**See Accompanying Page for:** 

**Contact Bend Details** 

0.370 [9.40]

837/887 Series High Temp Card Edge Connector Part Number: 837-030-524-808