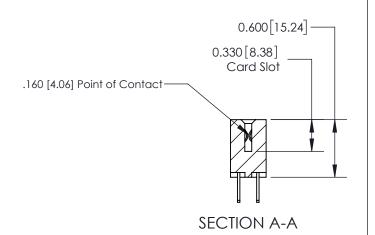

## **Contact Detail**

500-Wire Hole .050x.025(1.27x0.64) - Tail LG=.260(6.60)

.156 [3.96] Contact Spacing x .200 [5.08] Row Spacing

THIS IS A C.A.D. GENERATED DRAWING DO NOT MAKE MANUAL REVISIONS TO MASTER.