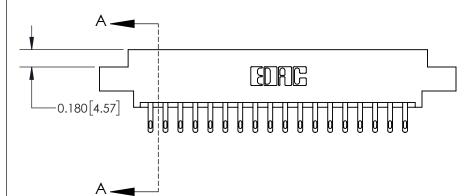

## **Contact Detail**

500-Wire Hole .050x.025(1.27x0.64) - Tail LG=.260(6.60)

.156 [3.96] Contact Spacing x .200 [5.08] Row Spacing

THIS IS A C.A.D. GENERATED DRAWING DO NOT MAKE MANUAL REVISIONS TO MASTER.