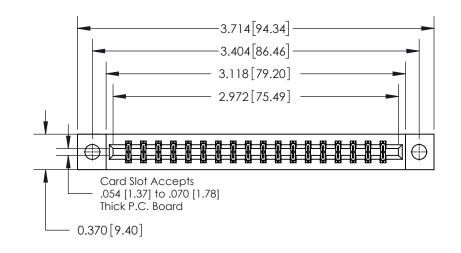

**Mounting Option** 

04-.156 (3.96) Dia. Mounting Holes

## **Contact Detail**

500-Wire Hole .050x.025(1.27x0.64) - Tail LG=.260(6.60)

.156 [3.96] Contact Spacing x .200 [5.08] Row Spacing





THIS IS A C.A.D. GENERATED DRAWING DO NOT MAKE MANUAL REVISIONS TO MASTER.



ISSUE NUMBER

ORIGINAL



**See Accompanying Page for:** 

**Contact Bend Details** 

837/887 Series High Temp Card Edge Connector Part Number: 837-036-500-804



**EDAC INC** TORONTO, ONTARIO CANADA

THESE DRAWINGS AND SPECIFICATIONS ARE THE PROPERTY OF EDAC INC.,AND SHALL NOT BE REPRODUCED, OR COPIED OR USED AS THE BASIS FOR THE MANUFACTURE OR SALE OF APPARATUS WITHOUT WRITTEN PERMISSION.

| ACAD REFERENCE NO. | 837 ENG MASTER   |  |  |
|--------------------|------------------|--|--|
| DRAWN: J.LEE       | DATE: OCT. 06/09 |  |  |
| CHECKED:           | DATE:            |  |  |
| SCALE: NTS         | SHEET 1 OF 2     |  |  |
| DRAWING NUMBER     | ISSUE            |  |  |
| 837 Assembly       | 1