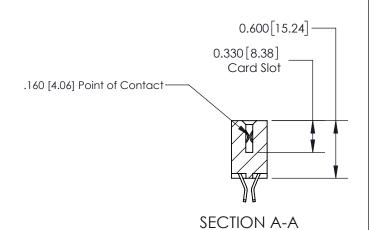

## **Contact Detail**

555-Extender Board Bend (Code 500 Contacts)

.156 [3.96] Contact Spacing x .200 [5.08] Row Spacing

THIS IS A C.A.D. GENERATED DRAWING DO NOT MAKE MANUAL REVISIONS TO MASTER.

ISSUE NUMBER

**See Accompanying Page for:** 

**Contact Bend Details** 

ISSUE NUMBER

ORIGINAL

1

| 837/887 Series High Temp Card Edge Connector<br>Contact Bend Detail |                                                                                                                                     | ACAD REFERENCE NO. | 837 ENG          | 3 MASTER      |
|---------------------------------------------------------------------|-------------------------------------------------------------------------------------------------------------------------------------|--------------------|------------------|---------------|
|                                                                     |                                                                                                                                     | DRAWN: J.LEE       | DATE: OCT. 06/09 |               |
|                                                                     |                                                                                                                                     | CHECKED:           | DATE:            |               |
| EDAC INC                                                            | THESE DRAWINGS AND SPECIFICATIONS ARE THE PROPERTY OF EDAC INC.,AND SHALL NOT BE REPRODUCED, OR COPIED OR USED AS THE BASIS FOR THE | SCALE: NTS         | SHEET            | 2 <b>OF</b> 2 |
| TORONTO, ONTARIO CANADA                                             |                                                                                                                                     | DRAWING NUMBER     | •                | ISSUE         |
| YOUR CONNECTION TO QUALITY & SERVICE WITHOUT WRITTEN PERMISSION.    |                                                                                                                                     | 837 Assembly       |                  | 1             |