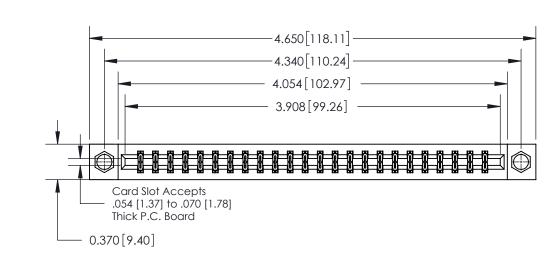

**Mounting Option** 

08-#4-40 Unified Threaded Inserts

## **Contact Detail**

555-Extender Board Bend (Code 500 Contacts)

.156 [3.96] Contact Spacing x .200 [5.08] Row Spacing

THIS IS A C.A.D. GENERATED DRAWING DO NOT MAKE MANUAL REVISIONS TO MASTER.

ISSUE NUMBER

ORIGINAL

837/887 Series High Temp Card Edge Connector Part Number: 837-048-555-208

YOUR CONNECTION TO QUALITY & SERVICE

**EDAC INC** TORONTO, ONTARIO CANADA

THESE DRAWINGS AND SPECIFICATIONS ARE THE PROPERTY OF EDAC INC.,AND SHALL NOT BE REPRODUCED, OR COPIED OR USED AS THE BASIS FOR THE MANUFACTURE OR SALE OF APPARATUS WITHOUT WRITTEN PERMISSION.