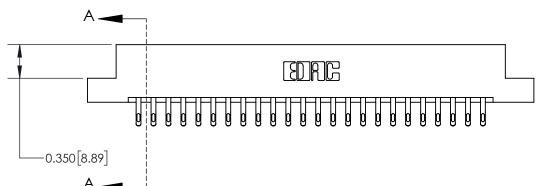

## **Contact Detail**

555-Extender Board Bend (Code 500 Contacts)

.156 [3.96] Contact Spacing x .200 [5.08] Row Spacing

THIS IS A C.A.D. GENERATED DRAWING DO NOT MAKE MANUAL REVISIONS TO MASTER.

ISSUE NUMBER

**See Accompanying Page for:** 

**Contact Bend Details** 

ISSUE NUMBER

ORIGINAL

1

| 837/887 Series High Temp Card Edge Connector<br>Contact Bend Detail |                                                                                                                                     | ACAD REFERENCE NO. | 837 ENG          | 3 MASTER      |
|---------------------------------------------------------------------|-------------------------------------------------------------------------------------------------------------------------------------|--------------------|------------------|---------------|
|                                                                     |                                                                                                                                     | DRAWN: J.LEE       | DATE: OCT. 06/09 |               |
|                                                                     |                                                                                                                                     | CHECKED:           | DATE:            |               |
| EDAC INC                                                            | THESE DRAWINGS AND SPECIFICATIONS ARE THE PROPERTY OF EDAC INC.,AND SHALL NOT BE REPRODUCED, OR COPIED OR USED AS THE BASIS FOR THE | SCALE: NTS         | SHEET            | 2 <b>OF</b> 2 |
| TORONTO, ONTARIO CANADA                                             |                                                                                                                                     | DRAWING NUMBER     | •                | ISSUE         |
| YOUR CONNECTION TO QUALITY & SERVICE WITHOUT WRITTEN PERMISSION.    |                                                                                                                                     | 837 Assembly       |                  | 1             |